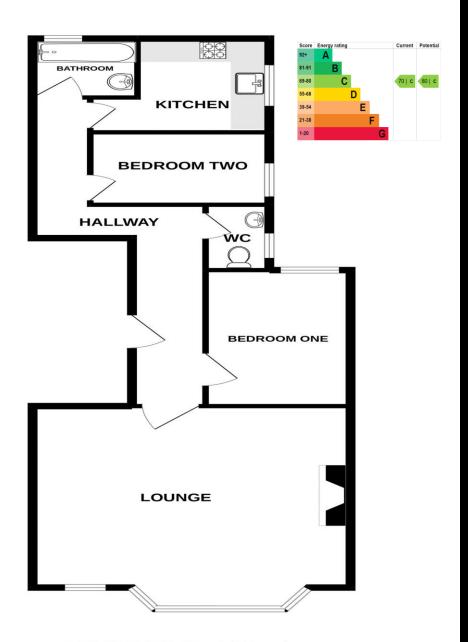

### FIRST FLOOR 777 sq.ft. (72.2 sq.m.) approx.

### TOTAL FLOOR AREA: 777 sq.ft. (72.2 sq.m.) approx.

Whilst every attempt has been made to ensure the accuracy of the floorplan contained here, measurements of doors, windows, rooms and any other items are approximate and no responsibility is taken for any error, omission or mis-statement. This plan is for illustrative purposes only and should be used as such by any prospective purchaser. The services, systems and appliances shown have not been tested and no guarantee as to their operability or efficiency can be given.

Made with Metropix © 2022