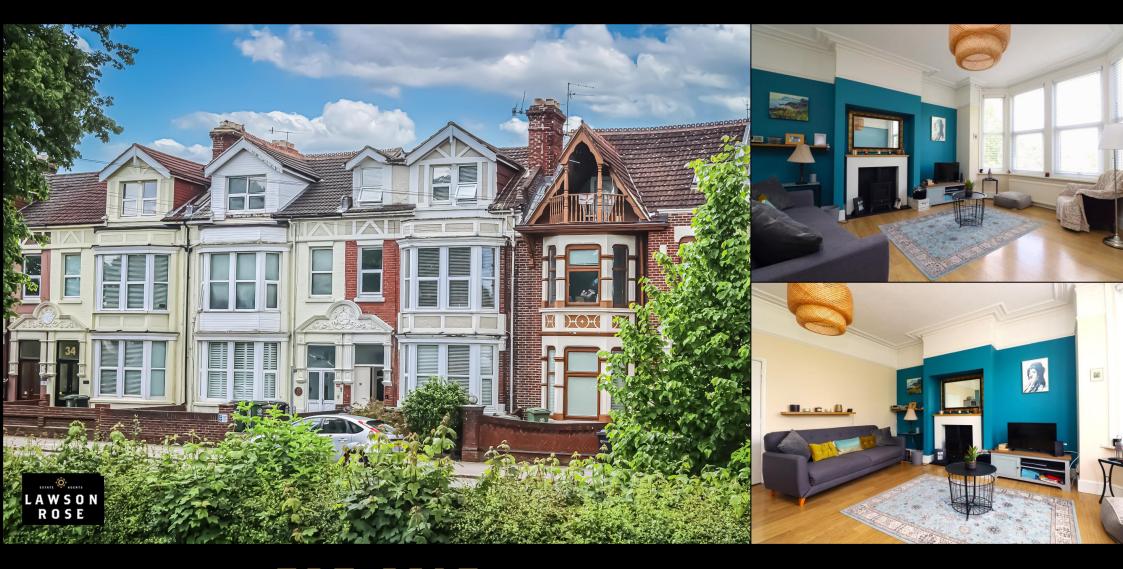

## **FOR SALE**

£185,000 30b Northern Parade, Portsmouth, PO2 8ND.

LAWSON ROSE

# 30b Northern Parade, Portsmouth

This spacious two bedroom first floor flat is located opposite Alexandra Park and the Mountbatten Centre which offers views of the Park and great access links in and out of Portsmouth city. The interior of the property comprises of; communal entrance and stairs to the first floor, an internal hallway providing access to all rooms, a large lounge / dining room with bay window to the front, two bedrooms, a bathroom, separate W/C and kitchen to the rear. The property is being offer with No Forward Chain. To arrange your viewing please call Lawson Rose on 02392367779.