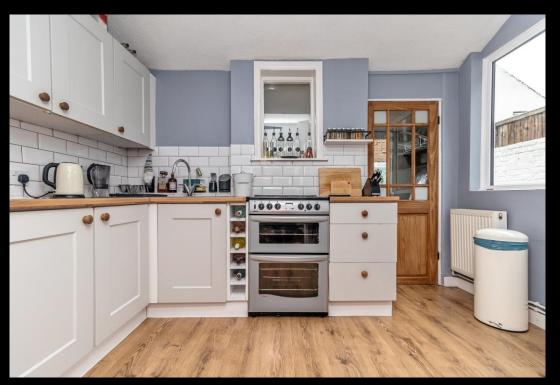

## £210,000 82a Devonshire Avenue, Southsea

This converted ground floor apartment is well presented throughout, potentially providing an ideal first time or investment purchase. Located in the requested Devonshire Avenue, the apartment is being offered with no forward chain! Upon entering, off the hallway are two great sized double bedrooms, a stylish fitted bathroom suite and a sizeable living space, with sliding doors leading out into the enclosed south facing rear garden. There is a fitted kitchen and separate utility area, plus a spacious sized cellar with great potential, currently used for storage. Additionally the property is double glazed and gas centrally heated throughout, plus there is permit parking in the local area. Given the opportunity on offer, we highly recommend booking an internal viewing to appreciate all the property has to offer. For further information or to arrange a time to view, please contact the Lawson Rose sales office today.