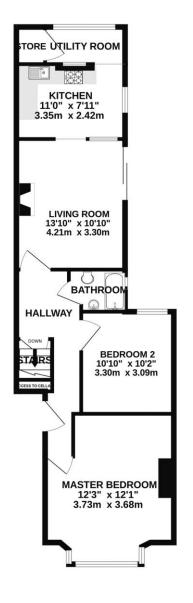

## FOR SALE

£210,000 82a Devonshire Avenue, Southsea, PO4 9EG.

LAWSON ROSE **GROUND FLOOR** 

BASEMENT

Whilst every attempt has been made to ensure the accuracy of the floorplan contained their, measurements of doors, windows, crows and any other tens are approximate and not responsibility is taken for any ency, omission or mis-statement. This plan is for illustrative purposes only and should be used as such by any prospective purchaser. The services, systems and appliances shown have not been tested and no guarantee as to their operability or efficiency can be given.

## £210,000 82a Devonshire Avenue, Southsea

This converted ground floor apartment is well presented throughout, potentially providing an ideal first time or investment purchase. Located in the requested Devonshire Avenue, the apartment is being offered with no forward chain! Upon entering, off the hallway are two great sized double bedrooms, a stylish fitted bathroom suite and a sizeable living space, with sliding doors leading out into the enclosed south facing rear garden. There is a fitted kitchen and separate utility area, plus a spacious sized cellar with great potential, currently used for storage. Additionally the property is double glazed and gas centrally heated throughout, plus there is permit parking in the local area. Given the opportunity on offer, we highly recommend booking an internal viewing to appreciate all the property has to offer. For further information or to arrange a time to view, please contact the Lawson Rose sales office today.