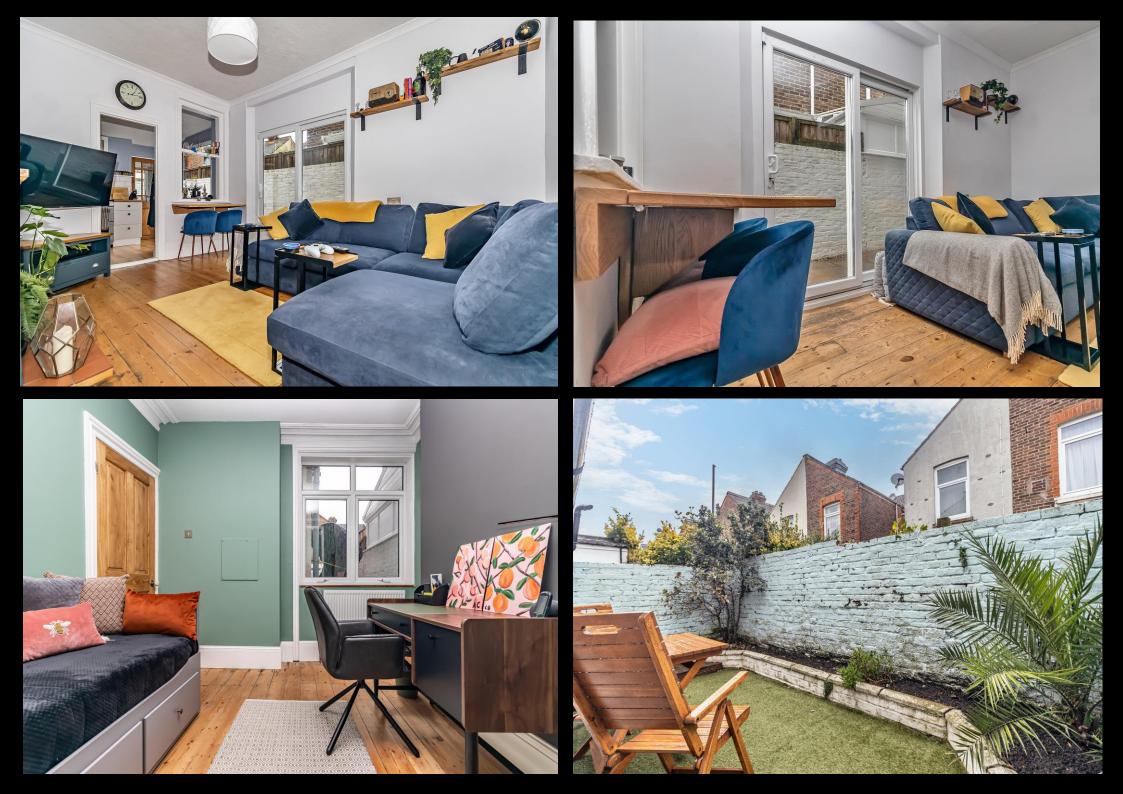

## £210,000 82a Devonshire Avenue, Southsea

This converted ground floor apartment is well presented throughout, potentially providing an ideal first time or investment purchase. Located in the requested Devonshire Avenue, the apartment is being offered with no forward chain! Upon entering, off the hallway are two great sized double bedrooms, a stylish fitted bathroom suite and a sizeable living space, with sliding doors leading out into the enclosed south facing rear garden. There is a fitted kitchen and separate utility area, plus a spacious sized cellar with great potential, currently used for storage. Additionally the property is double glazed and gas centrally heated throughout, plus there is permit parking in the local area. Given the opportunity on offer, we highly recommend booking an internal viewing to appreciate all the property has to offer. For further information or to arrange a time to view, please contact the Lawson Rose sales office today.