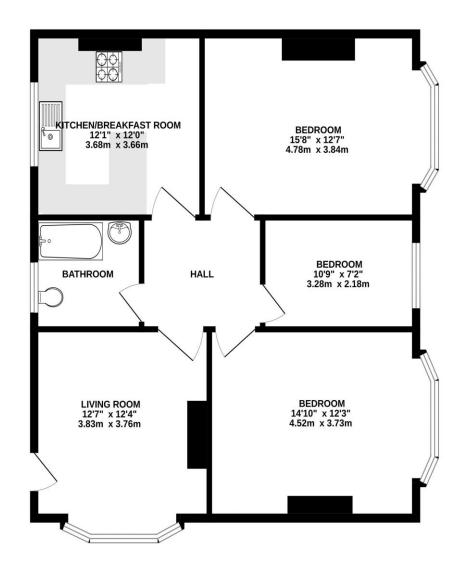

#### **GROUND FLOOR**

Whist every attempt has been made to ensure the accuracy of the floorplan contained there, measurements of doors, windows, comes and any other terms are approximate and no responsibility is taken for any consistence or mis-statement. This plan is for illustrative purposes only and should be used as such by any prospective purchaser. The services, systems and appliances shown have not been tested and no guarantee as to their operation or efficiency can be given by the property of the control of

# Waverely court Flat 1 Waverley Grove, Southsea

This three bedroom, first floor flat with allocated off road parking and a share of the freehold could make for an ideal first time or investment purchase. Located in central on the corner of Waverley Grove and Waverley Road, not far from local amenities and the waterfront, the property provides a spacious living room with a large bay window, three good sized bedrooms, two of which have impressive bay's giving plenty of natural light, plus a fitted bathroom and a sizeable kitchen/ breakfast room. Outside is a recently renovated garden frontage and a car park with an allocated space for the apartment. Given the opportunity on offer, we highly recommend an internal viewing, so for further information to arrange a time to view, please contact the Lawson Rose sales office on 02392 367779.