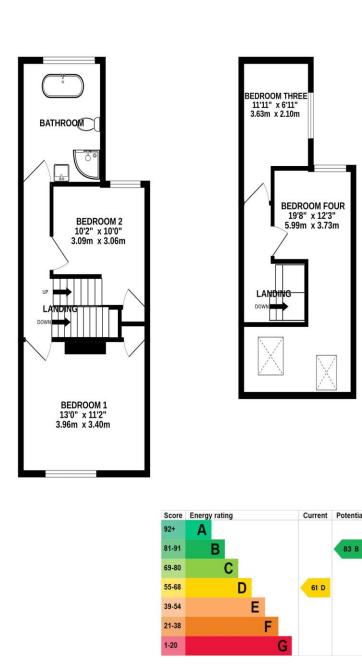

## LAWSON ROSE

GROUND FLOOR

BREAKFAST AREA 8'11" x 6'5" 2.71m x 1.95m **KITCHEN/DINER** 21'1" x 13'3" 6.42m x 4.03m LOUNGE 11'1" x 9'10" 3.37m x 2.99m

Whilst every attempt has been made to ensure the accuracy of the foorplan contained here, measurements of doors, window, norms and any other litems are approximate and no responsibility is taken for any error, omission or mis-statement. This plan is for illustrative purposes only and should be used as such by any prospective purchaser. The services, systems and appliances shown have no to been tested and no guarantee as to their operability or efficiency can be queen. Made with Metrogok (2023)

## £310,000 7 Westfield Road, Southsea

This four bedroom, terraced bay & forecourt property has accommodation set over three floors and could make for an ideal first time or family home. Located in Westfield Road, close to local amenities and Brasnbury Park, the property provides a stylish sitting room with large bay window and an open plan fitted kitchen/ dining area with a rear sun lounge overlooking the enclosed south facing rear garden. The first floor then provides two good sized double bedrooms alongside a sizeable four piece bathroom suite. The top floor then provides the additional two further bedrooms, the larger of which has two Velux windows. Given the opportunity on offer we highly recommend an internal viewing, so for further information or to arrange a time to view, please contact the Lawson Rose sales office today.