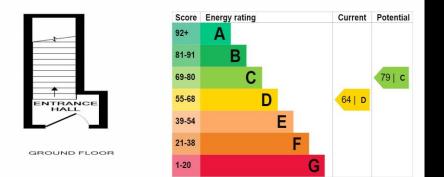

## Services

Electricity, gas, mains water and mains drainage are available. Please note that none of the services or appliances have been tested by Lawson Rose.

Council Tax - Band b

**Tenure - Leasehold** Maintenance: Right to Manage - Maintenace shared as and when required Lease: 125 Years from 1st March 2007 Ground Rent: £200 P/A