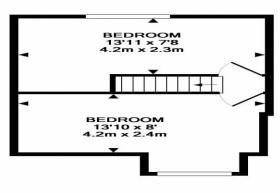

## FOR SALE £180,000

Top Floor Flat 110 Waverley Road, Southsea, PO5 2PS. ESTATE AGENTS

**1ST FLOOR** 

2ND FLOOR

Whilst every attempt has been made to ensure the accuracy of the floor plan contained here, measurements of doors, windows, rooms and any other items are approximate and no responsibility is taken for any error, omission, or mis-statement. This plan is for illustrative purposes only and should be used as such by any prospective purchaser. The services, systems and appliances shown have not been tested and no guarantee as to their operability or efficiency can be given Made with Metropix @2015

## £180,000 Top Floor Flat 110 Waverley Road, Southsea

Investment Buyers Only - Tenants In Situ Paying £1150 PCM. This very interesting two-bedroom split level maisonette offers well sized accommodation set over three floors. Situated in Southsea and found in walking distance of all that Albert Road has to offer including bars, restaurants and local amenities this ideal first time or investment property is a must view. The accommodation comprises of entrance hall on the entrance level, sitting/dining room, kitchen and four-piece bathroom on the first floor and two double bedrooms on the top floor. Potentially an ideal investment purchase, and viewings can be arranged by calling Lawson Rose on 02392 367779.