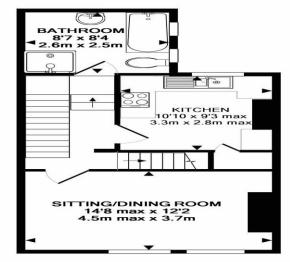

## FOR SALE £180,000

Top Floor Flat 110 Waverley Road, Southsea, PO5 2PS. ESTATE AGENTS

**1ST FLOOR** 

2ND FLOOR

Whilst every attempt has been made to ensure the accuracy of the floor plan contained here, measurements of doors, windows, rooms and any other items are approximate and no responsibility is taken for any error, omission, or mis-statement. This plan is for illustrative purposes only and should be used as such by any prospective purchaser. The services, systems and appliances shown have not been tested and no guarantee as to their operability or efficiency can be given Made with Metropix @2015

## £180,000 Top Floor Flat 110 Waverley Road, Southsea

Investment Buyers Only - Tenants In Situ Paying £1150 PCM. This very interesting two-bedroom split level maisonette offers well sized accommodation set over three floors. Situated in Southsea and found in walking distance of all that Albert Road has to offer including bars, restaurants and local amenities this ideal first time or investment property is a must view. The accommodation comprises of entrance hall on the entrance level, sitting/dining room, kitchen and four-piece bathroom on the first floor and two double bedrooms on the top floor. Potentially an ideal investment purchase, and viewings can be arranged by calling Lawson Rose on 02392 367779.