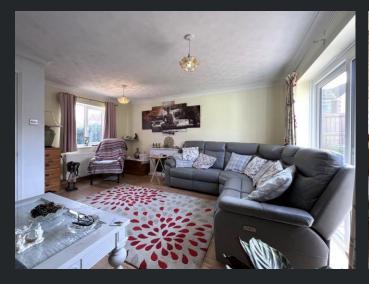

Ground Floor
Entrance Hall
Double glazed entrance door,
Stairs to first floor, door to:

Lounge 4
4.70m (15'5") x 4.62m (15'2")
Double glazed window to front,
double glazed doors to garden,
laminate flooring and two
radiators.