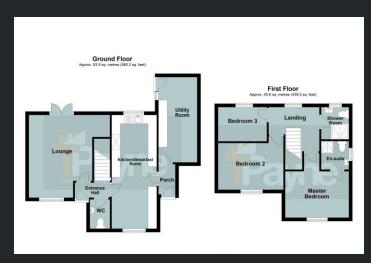

Ground Floor
Entrance Hall
Double glazed entrance door,
Stairs to first floor, door to:

Lounge 4
4.70m (15'5") x 4.62m (15'2")
Double glazed window to front,
double glazed doors to garden,
laminate flooring and two
radiators.

Kitchen/Breakfast Room 6.47m (21'3") x 2.57m (8'5")
Fitted with a matching range of base and eye level units with worktop space over, 1+1/2 bowl ceramic sink with tiled splashbacks, plumbing for dishwasher, space for fridge/freezer, space for gas range size cooker with extractor hood over, double glazed window to rear, double glazed window to front, single radiator and laminate flooring, door to:

Side Porch Laminate flooring, door to:

Utility Room 4.85m (15'11") x 2.20m (7'3") Fitted with a matching range of base and eye level units with worktop space over, plumbing for washing machine, space for fridge/freezer and tumble dryer, laminate flooring, double glazed window to side, double glazed door to garden.

## WC

Fitted with a two piece suite comprising low level WC, wash hand basin, tiled splashbacks, vinyl flooring and radiator.

First Floor

Landing
Double glazed window to rear and
doors to:

Master Bedroom 3.66m (12') x 2.63m (8'8") max Double glazed window to front, single radiator and door to:

En-suite

Fitted with a three piece suite comprising shower enclosure, low level WC and wash hand basin with storage under, heated towel rail, laminate flooring, fully tiled walls and double glazed window to side.

Bedroom 2 3.73m (12'3") x 2.65m (8'9") max Double glazed window to front and single radiator.

Bedroom 3
2.62m (8'7") x 1.94m (6'4")
Double glazed window to rear and single radiator.

Shower Room
Fitted with a three piece suite
comprising large shower
endosure, low level WC and wash
hand basin with storage under,
fully tiled walls, laminate flooring,
heated towel rail and double
glazed window to rear.