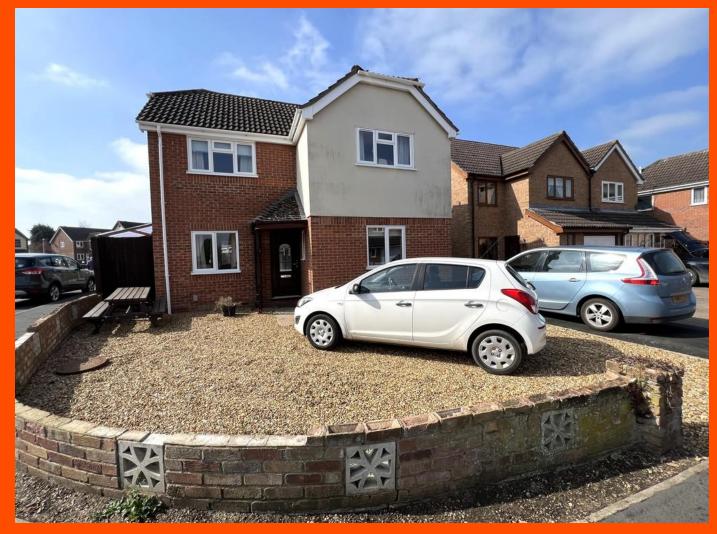

Lode Way, Chatteris, Cambs, PE16 6TN

Corner Plot - Detached House - 3 Bedrooms - Kitchen/Breakfast Room - Lounge - Utility Room - Shower Room, En-Suite & Ground Floor WC - Enclosed Rear Garden - Driveway - Call To View - (01354) 696700 £300,000

Outside

Situated on a corner plot the property has a large driveway to the front with parking for several vehicles. A side gate gives access to the endosed rear garden which has lawned area, patio areas, raised beds and chicken run.