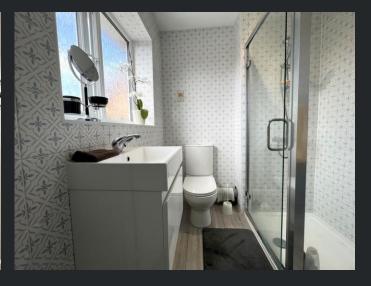

Bedroom 2 3.73m (12'3") x 2.65m (8'9") max Double glazed window to front and single radiator.

Bedroom 3
2.62m (8'7") x 1.94m (6'4")
Double glazed window to rear and single radiator.

Shower Room
Fitted with a three piece suite
comprising large shower
endosure, low level WC and wash
hand basin with storage under,
fully tiled walls, laminate flooring,
heated towel rail and double
glazed window to rear.