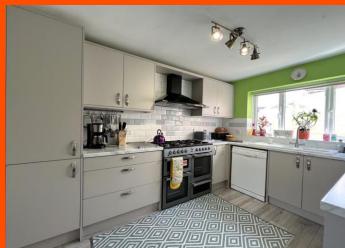

Kitchen/Breakfast Room 6.47m (21'3") x 2.57m (8'5")
Fitted with a matching range of base and eye level units with worktop space over, 1+1/2 bowl ceramic sink with tiled splashbacks, plumbing for dishwasher, space for fridge/freezer, space for gas range size cooker with extractor hood over, double glazed window to rear, double glazed window to front, single radiator and laminate flooring, door to: