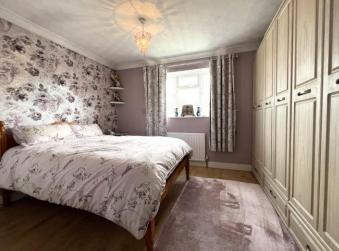

Bedroom 2 3.73m (12'3") x 2.65m (8'9") max Double glazed window to front and single radiator.

Bedroom 3
2.62m (8'7") x 1.94m (6'4")
Double glazed window to rear and single radiator.

Shower Room
Fitted with a three piece suite
comprising large shower
endosure, low level WC and wash
hand basin with storage under,
fully tiled walls, laminate flooring,
heated towel rail and double
glazed window to rear.