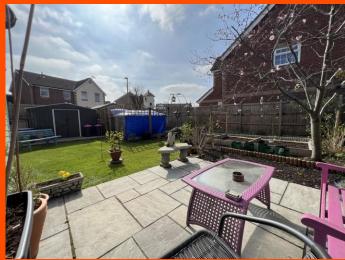

Outside

Situated on a corner plot the property has a large driveway to the front with parking for several vehicles. A side gate gives access to the endosed rear garden which has lawned area, patio areas, raised beds and chicken run.