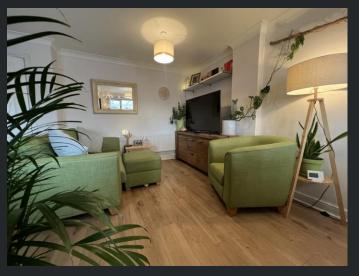

Lounge/Diner 4.53m (14'10") max x 4.04m (13'3") max Double glazed window to rear, radiator and laminate flooring.

Conservatory
Part brick and double glazed
construction, laminate flooring and
double glazed double doors to the
rear garden.