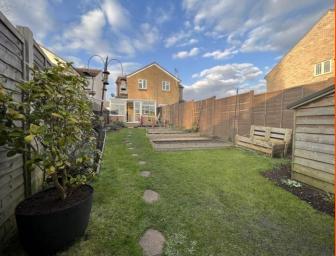

# Outside

The endosed rear garden is mainly laid to lawn and decking with raised beds and timber shed. There is a door from the garden into the garage which has power supply with additional parking to the rear.