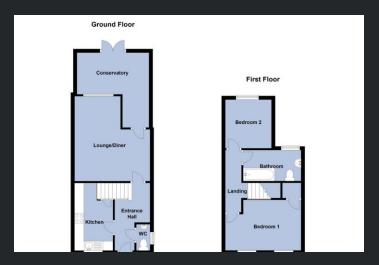

### **Ground Floor**

Entrance Hall
Double glazed entrance door,
radiator, laminate flooring and
stairs to the first floor.

#### Kitchen

3.60m (11'10") max x 2.05m (69") Fitted with a matching range of base and eye level units with worktop space over, composite sink, plumbing for washing machine, space for fridge/freezer, built-in oven, electric hob with extractor over, double glazed window to front, radiator and tiled flooring.

Lounge/Diner 4.53m (14'10") max x 4.04m (13'3") max Double glazed window to rear, radiator and laminate flooring.

Conservatory
Part brick and double glazed
construction, laminate flooring and
double glazed double doors to the
rear garden.

# WC

Double glazed window to side, wall mounted wash hand basin and low-level WC, tiled splashbacks, radiator and tiled flooring.

First Floor

#### Bedroom 1

4.05m (13'3") max x 2.69m (8'10") Double glazed window to front, radiator and built in cupboard.

Bedroom 2

2.59m (8'6") x 2.47m (8'1")

Double glazed window to rear and radiator.

## Bathroom

Fitted with a three piece suite comprising panelled bath with shower over and glass screen, pedestal wash hand basin and low-level WC, partly tiled walls, double glazed window to rear, vinyl flooring, heated towel rail and radiator.