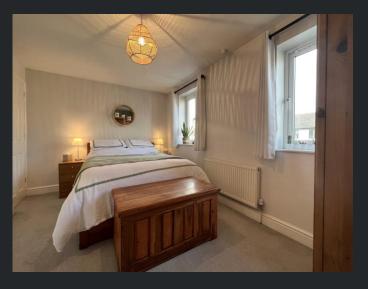

#### Bedroom 1

4.05m (13'3") max x 2.69m (8'10") Double glazed window to front, radiator and built in cupboard.

Bedroom 2

2.59m (8'6") x 2.47m (8'1")

Double glazed window to rear and radiator.