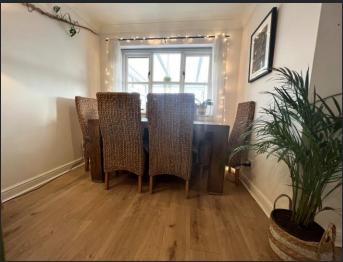

Lounge/Diner 4.53m (14'10") max x 4.04m (13'3") max Double glazed window to rear, radiator and laminate flooring.

Conservatory
Part brick and double glazed
construction, laminate flooring and
double glazed double doors to the
rear garden.