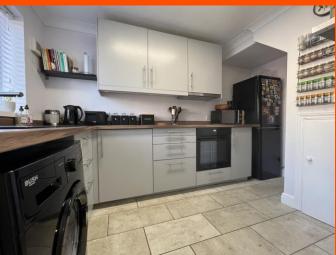

#### Kitchen

3.60m (11'10") max x 2.05m (69") Fitted with a matching range of base and eye level units with worktop space over, composite sink, plumbing for washing machine, space for fridge/freezer, built-in oven, electric hob with extractor over, double glazed window to front, radiator and tiled flooring.