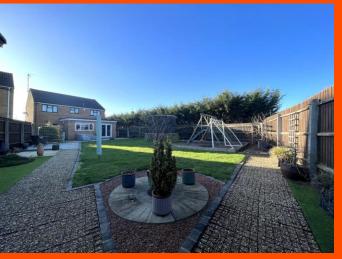

Garage
Integral garage with
power and light
connected and
electronic door.

Outside

This property offers ample of parking to the front which is laid to gravel. A side gate allows access to an enclosed rear garden, comprising of lawn and patio areas. A timberbuilt shed is situated to the rear of the garden.