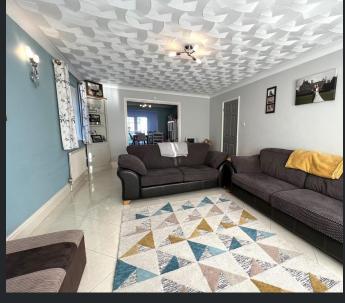

built-in double oven,

island unit, fitted wine

boiling option tap,

**Ground Floor** 

Entrance Hall Tiled flooring, radiator and stairs leading to the first floor.

Lounge

5.97m (19'5") x 3.61m (11'8")

Double glazed window to side, double glazed window to front, tiled flooring and two radiators.