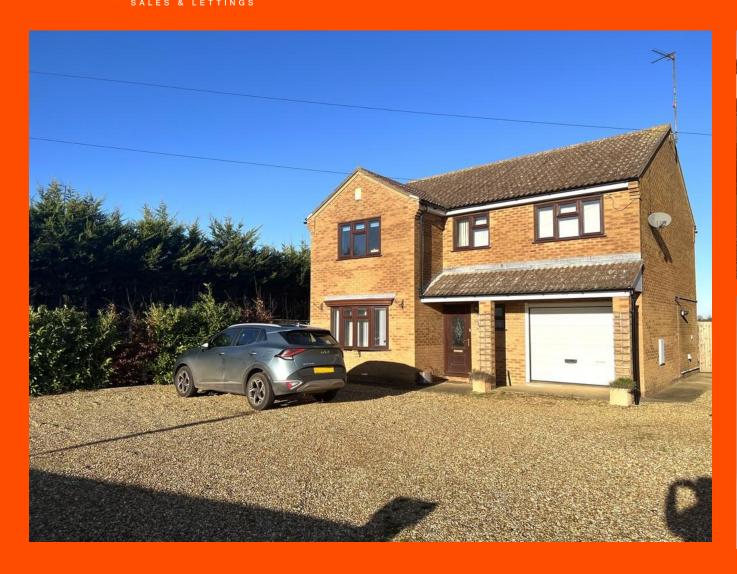

## King Street, March, Cambs, PE15 0QF

Offers in Excess of

£400,000

Beautifully Presented - Detached House - 4 Double Bedrooms - Lounge & Play Room - Kitchen/Dining Room & Utility - Ensuite To Master, First Floor Bathroom & Ground Floor WC - Enclosed Rear Garden - Integral Garage - Driveway To Front - Call To View (01354) 696700

Garage
Integral garage with
power and light
connected and
electronic door.

Outside

This property offers ample of parking to the front which is laid to gravel. A side gate allows access to an enclosed rear garden, comprising of lawn and patio areas. A timberbuilt shed is situated to the rear of the garden.