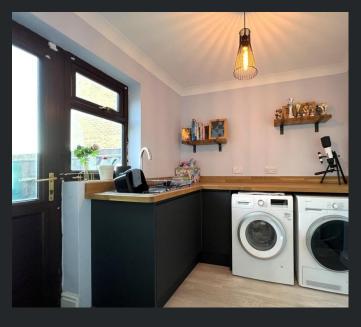

built-in induction hob, built in microwave, double glazed window to rear, radiator and laminate flooring and double doors leading to

Utility 2.32m (7'6") x 2.27m (7'4")

the rear of the property.

Fitted with a base level units with worktop space over, stainless steel sink, plumbing for washing machine, space for tumble dryer, double glazed window to rear, radiator, laminate flooring and