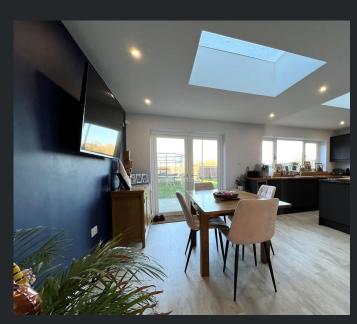

Play Room

(11'8")

flooring.

(23'7") max

3.36m (11") x 3.61m

Single radiator and tiled

Kitchen/Dining Room

6.06m (19'8") x 7.23m

Fitted with a matching

with worktop space

over, matching

base and eye level units

breakfast bar, matching

rack, stainless steel with

integrated dishwasher,

space for fridge/freezer,

built-in double oven,

island unit, fitted wine

boiling option tap,

**Ground Floor** 

Entrance Hall Tiled flooring, radiator and stairs leading to the first floor.

Lounge

5.97m (19'5") x 3.61m (11'8")

Double glazed window to side, double glazed window to front, tiled flooring and two radiators.

built-in induction hob, built in microwave, double glazed window to rear, radiator and laminate flooring and double doors leading to

Utility 2.32m (7'6") x 2.27m (7'4")

the rear of the property.

Fitted with a base level units with worktop space over, stainless steel sink, plumbing for washing machine, space for tumble dryer, double glazed window to rear, radiator, laminate flooring and