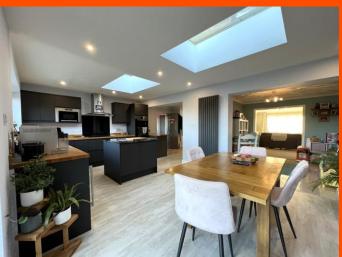

Play Room

(11'8")

flooring.

(23'7") max

3.36m (11") x 3.61m

Single radiator and tiled

Kitchen/Dining Room

6.06m (19'8") x 7.23m

Fitted with a matching

with worktop space

over, matching

base and eye level units

breakfast bar, matching

rack, stainless steel with

integrated dishwasher,

space for fridge/freezer,

built-in double oven,

island unit, fitted wine

boiling option tap,

**Ground Floor** 

Entrance Hall Tiled flooring, radiator and stairs leading to the first floor.

Lounge

5.97m (19'5") x 3.61m (11'8")

Double glazed window to side, double glazed window to front, tiled flooring and two radiators.

built-in induction hob, built in microwave, double glazed window to rear, radiator and laminate flooring and double doors leading to

Utility 2.32m (7'6") x 2.27m (7'4")

the rear of the property.

Fitted with a base level units with worktop space over, stainless steel sink, plumbing for washing machine, space for tumble dryer, double glazed window to rear, radiator, laminate flooring and