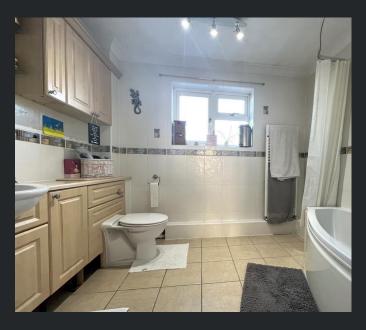

Bedroom 3 3.82m (12'5") x 2.89m (9'4") Double glazed window to rear and radiator.

Bedroom 4 3.38m (11") x 2.97m (9'7")

Double glazed window to rear and radiator.

Bathroom

Fitted with three piece suite comprising corner panelled bath, vanity wash hand basin with tiled splashback and low-level WC, double glazed window to rear, heated towel rail and tiled flooring.