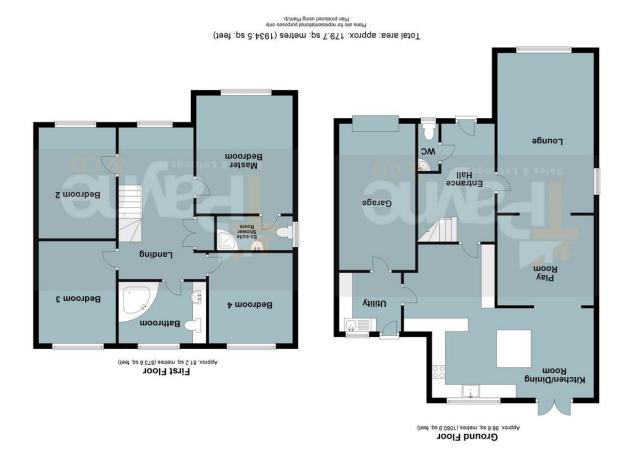

First floor

**Ground floor** 

01354 696700 info@tpayneandco.co.uk www.tpayneandco.co.uk

Wisbech Office
The Boathouse, Harbour Square, Wisbech PE13 3BH

Chatteris Office 6 High Street, Chatteris PE16 6BE

TPayne & Co

Play Room

(11'8")

flooring.

(23'7") max

3.36m (11") x 3.61m

Single radiator and tiled

Kitchen/Dining Room

6.06m (19'8") x 7.23m

built-in double oven,

island unit, fitted wine

boiling option tap,

**Ground Floor** 

Entrance Hall Tiled flooring, radiator and stairs leading to the first floor.

Lounge

5.97m (19'5") x 3.61m (11'8")

Double glazed window to side, double glazed window to front, tiled flooring and two radiators.

built-in induction hob, built in microwave, double glazed window to rear, radiator and laminate flooring and double doors leading to

Utility 2.32m (7'6") x 2.27m (7'4")

the rear of the property.

Fitted with a base level units with worktop space over, stainless steel sink, plumbing for washing machine, space for tumble dryer, double glazed window to rear, radiator, laminate flooring and

external door leading to the rear of the property.

WC

Fitted with two piece suite comprising, wash hand basin and low-level WC, tiled flooring and double glazed window to front,

First Floor

Landing
Double glazed window to
front and built in storage
cupboard.

Master Bedroom 4.58m (15') x 3.62m (11'8") Double glazed window

Double glazed window to front, radiator and door leading to;

En-suite Shower Room Fitted with three piece suite comprising shower cubicle, wash hand basin with tiled splashback and lowlevel WC, double glazed window to side, heated towel rail and tiled flooring. Bedroom 2 3.98m (13") x 2.88m (9'4")
Double glazed window to front and radiator.

Bedroom 3 3.82m (12'5") x 2.89m (9'4") Double glazed window to rear and radiator.

Bedroom 4 3.38m (11") x 2.97m (9'7")

Double glazed window to rear and radiator.

Bathroom

Fitted with three piece suite comprising corner panelled bath, vanity wash hand basin with tiled splashback and low-level WC, double glazed window to rear, heated towel rail and tiled flooring.

Garage
Integral garage with
power and light
connected and
electronic door.

Outside

This property offers ample of parking to the front which is laid to gravel. A side gate allows access to an enclosed rear garden, comprising of lawn and patio areas. A timberbuilt shed is situated to the rear of the garden.