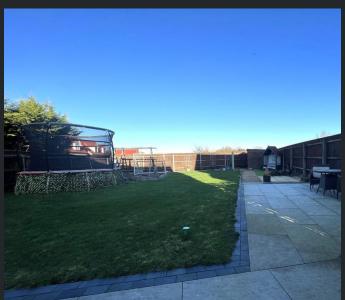

Garage
Integral garage with
power and light
connected and
electronic door.

Outside

This property offers ample of parking to the front which is laid to gravel. A side gate allows access to an enclosed rear garden, comprising of lawn and patio areas. A timberbuilt shed is situated to the rear of the garden.