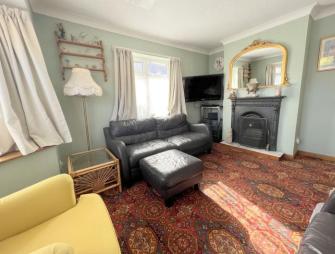

## Lounge

4.53m (14'8") max x 3.64m (11'9") Double glazed bay window to front, double glazed window to side, open fire with surround and single radiator.