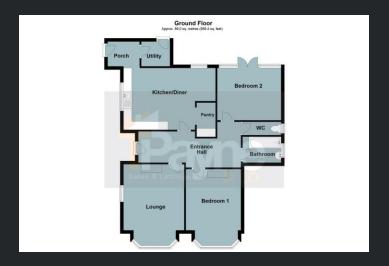

## Lounge

4.53m (14'8") max x 3.64m (11'9") Double glazed bay window to front, double glazed window to side, open fire with surround and single radiator.

### Kitchen/Diner

4.96m (16'2") max x 3.16m (10'3") Fitted with a base level units with worktop space over, composite sink with tiled splashbacks, plumbing for washing machine, space for fridge/freezer and cooker, double glazed window to rear, double glazed window to side and tiled flooring.

### Pantry

Fitted with base level units with work top space over.

# Utility

2.15m (7'1") x 1.48m (4'10") Space for tumble dryer, tiled flooring and door leading to the rear of the property.

## Bedroom 1

4.24m (13'9") x 3.57m (117") MAX Double glazed bay window to front, and single radiator.

#### Bedroom 2

3.68m (12") x 3.35m (10'9") Two windows to rear, single radiator and double glazed door doors leading to the rear of the property.

### WC

Comprising of a low level WC, single radiator and double glazed window to side.

#### Bathroom

Fitted with a two-piece suite comprising of panelled bath, vanity basin, heated towel rails and double-glazed window to the side.

Outside- This property offers a driveway to the front of the property, there is a side gate leading to an enclosed rear garden, with workshop, timberbuilt sheds, patio area and lawn areas and shrub borders.