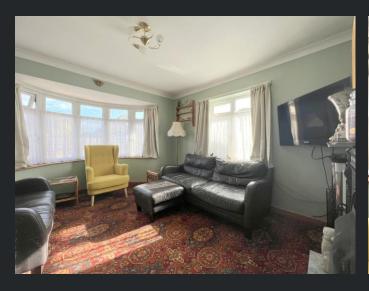

## Lounge

4.53m (14'8") max x 3.64m (11'9") Double glazed bay window to front, double glazed window to side, open fire with surround and single radiator.