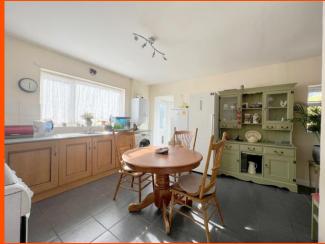

### Kitchen/Diner

4.96m (16'2") max x 3.16m (10'3") Fitted with a base level units with worktop space over, composite sink with tiled splashbacks, plumbing for washing machine, space for fridge/freezer and cooker, double glazed window to rear, double glazed window to side and tiled flooring.

### Pantry

Fitted with base level units with work top space over.