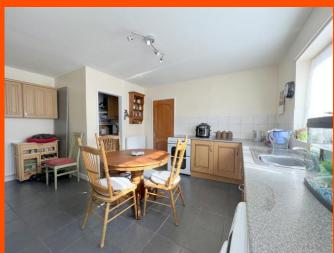

### Kitchen/Diner

4.96m (16'2") max x 3.16m (10'3") Fitted with a base level units with worktop space over, composite sink with tiled splashbacks, plumbing for washing machine, space for fridge/freezer and cooker, double glazed window to rear, double glazed window to side and tiled flooring.

### Pantry

Fitted with base level units with work top space over.