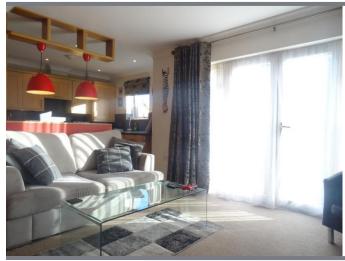

# max Lounge

3.95m (13') x 3.77m (12'4") Double glazed double door to side, radiator and coving to ceiling.