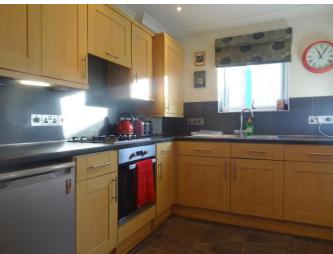

#### Kitchen

3.64m (11'11") x 2.57m (8'5")
Fitted with a matching range of base and eye level units with worktop space over and breakfast bar, gas hob with extractor hood over and oven, 1+1/2 bowl stainless steel sink, built-in washing machine, space for fridge and freezer, radiator, vinyl flooring, coving to ceiling and double-glazed window to side.