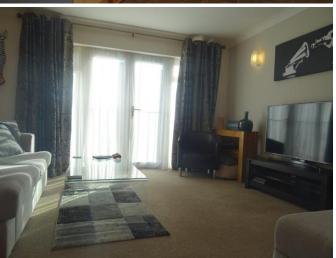

# max Lounge

3.95m (13') x 3.77m (12'4") Double glazed double door to side, radiator and coving to ceiling.