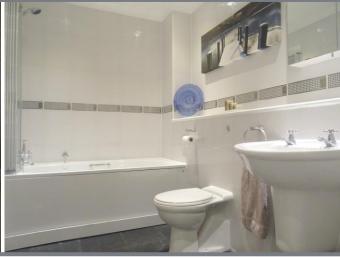

### Bathroom

Fitted with three-piece suite comprising bath with hand shower attachment over and folding glass screen, wash hand basin, WC with hidden cistern, tiled walls, radiator, vinyl flooring and coving to ceiling.