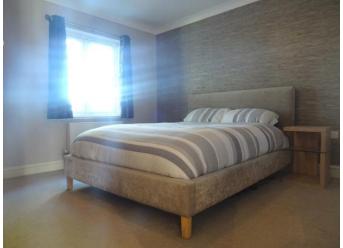

### Bedroom 1

3.77m (12'4") x 3.48m (11'5") Double glazed window to side, radiator and coving to ceiling.

#### Bedroom 2

3.47m (11'5") x 2.79m (9'2") Double glazed window to side, radiator and coving to ceiling.