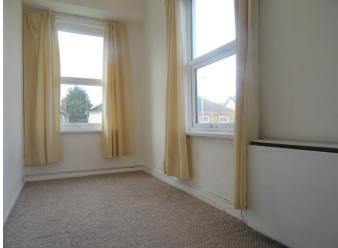

# Lounge 3.91m (12'10") x 2.49m (8'2") Double glazed window to front and electric storage heater.

double-glazed window to side.

## Bedroom 3.93m (12'11") x 1.80m (5'11") Double glazed window to front

and side, electric storage heater and built-in wardrobe.