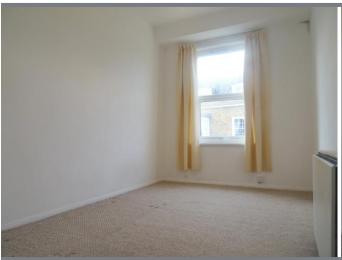

## Bedroom 3.93m (12'11") x 1.80m (5'11") Double glazed window to front

and side, electric storage heater and built-in wardrobe.