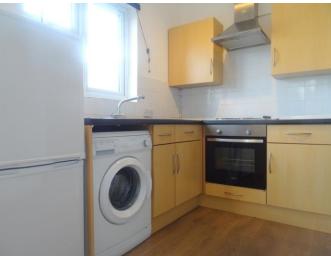

### Kitchen

2.60m (8'6") x 1.81m (5'11")
Fitted with a matching range of base and eye level units with worktop space over, electric hob with extractor hood over and oven, stainless steel sink, plumbing for washing machine, space for fridge/freezer and