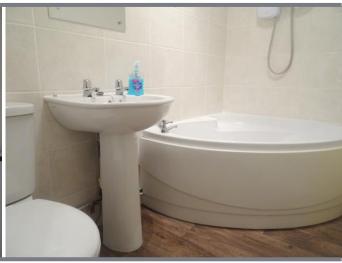

#### **Bathroom**

Fitted with three-piece suite comprising bath with electric shower over, pedestal wash hand basin and low-level WC, part tiled walls, heated towel rail and vinyl flooring.