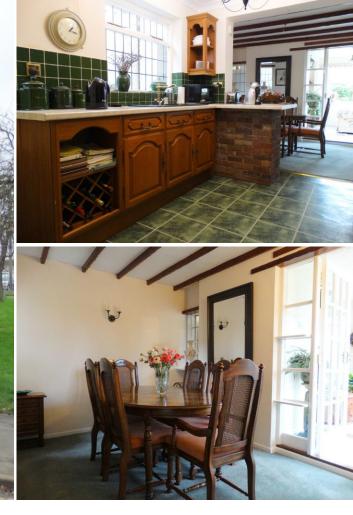

### Kitchen

3.63m (11'11") x 2.72m (8'11")

Fitted with a matching range of base and eye level units with worktop space over, gas cooker with extractor hood over, 1+1/2 bowl sink, space for fridge/freezer, vinyl flooring, coving to ceiling, two windows to side, open plan to:

## **Dining Room**

3.70m (12'2") x 2.82m (9'3")

Window to front and rear, beam feature ceiling, radiator and door to: