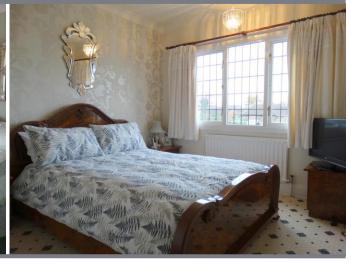

# Bedroom 1

4.57m (15') x 3.95m (13') Two double glazed windows to front, two radiators and coving to ceiling.

WC, vinyl flooring, coving to ceiling and window to side.

## Bedroom 2

3.64m (11'11") x 3.60m (11'10")

Double glazed window to rear, built in wardrobe, radiator and coving to ceiling.

## Bedroom 3

3.63m (11'11") x 3.13m (10'2") max Double glazed window to rear, built in wardrobe, radiator and coving to ceiling.

# Bedroom 4

4.31m (14'2") x 2.14m (7')

Two windows to side, coving to ceiling and door to: