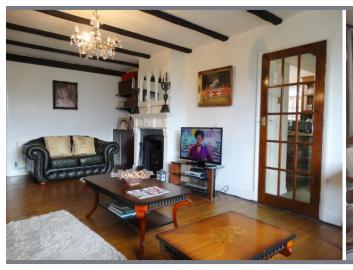

### Lounge

6.49m (21'4") x 3.95m (13')

Window to rear, fireplace, beam feature ceiling, floorboards, and radiator.