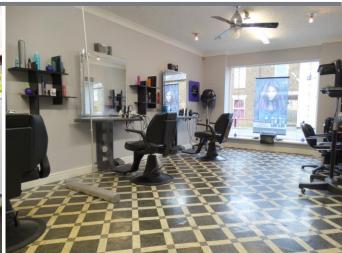

# Salon

Glazed door and three large windows to front, and door to rear.

FIXTURES AND FITTINGS IN THE SALON ARE NOT INCLUDED WITHIN THE SALE.

## Please Note-

FIXTURES AND FITTINGS IN THE SALON ARE NOT INCLUDED WITHIN THE SALE.