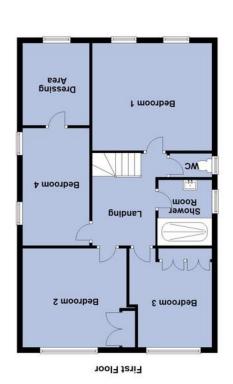

# First Floor

# Bedroom 1

4.57m (15') x 3.95m (13') Two double glazed windows to front, two radiators and coving to ceiling.

WC, vinyl flooring, coving to ceiling and window to side.

### Shower Room

Fitted with two-piece suite comprising shower enclosure with glass screen and pedestal wash hand basin, tiled walls, radiator, vinyl flooring and window to side.

## Bedroom 2

3.64m (11'11") x 3.60m (11'10")

Double glazed window to rear, built in wardrobe, radiator and coving to ceiling.

## Bedroom 3

3.63m (11'11") x 3.13m (10'2") max Double glazed window to rear, built in wardrobe, radiator and coving to ceiling.

# Bedroom 4

4.31m (14'2") x 2.14m (7')

Two windows to side, coving to ceiling and door to:

# **Dressing Area**

3.01m (9'11") x 2.14m (7')

Double glazed window to front.

The property is located close to the town centre. The property offers an enclosed rear garden which is partly laid to lawn, part patio with side gate access into the side garden/side entrance to the house.