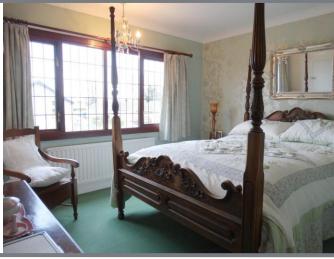

# Bedroom 1

4.57m (15') x 3.95m (13') Two double glazed windows to front, two radiators and coving to ceiling.

WC, vinyl flooring, coving to ceiling and window to side.

## Bedroom 2

3.64m (11'11") x 3.60m (11'10")

Double glazed window to rear, built in wardrobe, radiator and coving to ceiling.

## Bedroom 3

3.63m (11'11") x 3.13m (10'2") max Double glazed window to rear, built in wardrobe, radiator and coving to ceiling.

# Bedroom 4

4.31m (14'2") x 2.14m (7')

Two windows to side, coving to ceiling and door to: