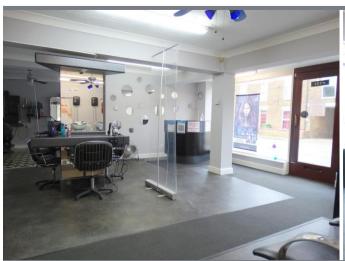

# Salon

Glazed door and three large windows to front, and door to rear.

FIXTURES AND FITTINGS IN THE SALON ARE NOT INCLUDED WITHIN THE SALE.

## Please Note-

FIXTURES AND FITTINGS IN THE SALON ARE NOT INCLUDED WITHIN THE SALE.