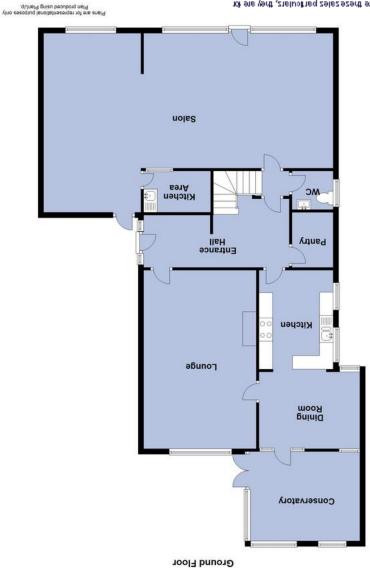

# **Property Description**

Ground Floor

## **Entrance Hall**

Entrance door with two windows to side, parquet style flooring, coving to ceiling and stairs to first floor.

### Kitchen

3.63m (11'11") x 2.72m (8'11")

Fitted with a matching range of base and eye level units with worktop space over, gas cooker with extractor hood over, 1+1/2 bowl sink, space for fridge/freezer, vinyl flooring, coving to ceiling, two windows to side, open plan to:

## **Dining Room**

3.70m (12'2") x 2.82m (9'3")

Window to front and rear, beam feature ceiling, radiator and door to:

### Conservatory

Double doors and window to side, two windows to rear, radiator and tiled flooring.

### Lounge

6.49m (21'4") x 3.95m (13')

Window to rear, fireplace, beam feature ceiling, floorboards, and radiator.

## **Pantry**

2.02m (6'8") x 1.56m (5'1") Plumbing for washing machine.

# Salon

Glazed door and three large windows to front, and door to rear.

FIXTURES AND FITTINGS IN THE SALON ARE NOT INCLUDED WITHIN THE SALE.

# Kitchen Area

2.14m (7') x 1.52m (5')

Stainless steel sink.

Fitted with two-piece suite comprising, wash hand basin and WC, space for tumble dryer, tiled flooring, and window to side.