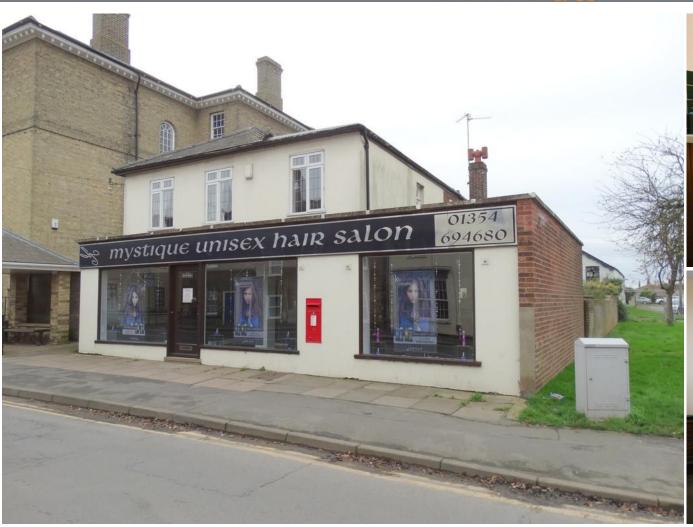

# High Street, Chatteris, Cambs., PE16 6BE

Town Centre Location - Detached House With Shop Front - 4 Bedrooms - 3 Reception Rooms - Kitchen & Separate Pantry - First Floor Shower Room & Separate WC - Spacious Shop Currently Functioning As A Hair Salon - Viewings Advised (01354) 696700

# Salon

Glazed door and three large windows to front, and door to rear.

FIXTURES AND FITTINGS IN THE SALON ARE NOT INCLUDED WITHIN THE SALE.

## Please Note-

FIXTURES AND FITTINGS IN THE SALON ARE NOT INCLUDED WITHIN THE SALE.