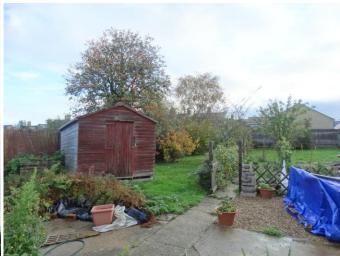

#### Outside

The front garden is mainly laid to lawn with mature shrubs. A footway and gravelled driveway lead to the garage beyond the front gates. The enclosed rear garden is mainly laid to lawn with trees such as apple trees, nectarine, pear, cherry, plum and nut trees.