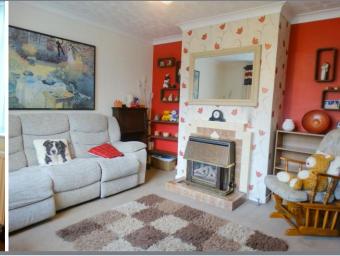

### Lounge

## 3.86m (12'8") x 3.85m (12'8")

Double glazed window to front, fireplace, radiator and coving to ceiling.