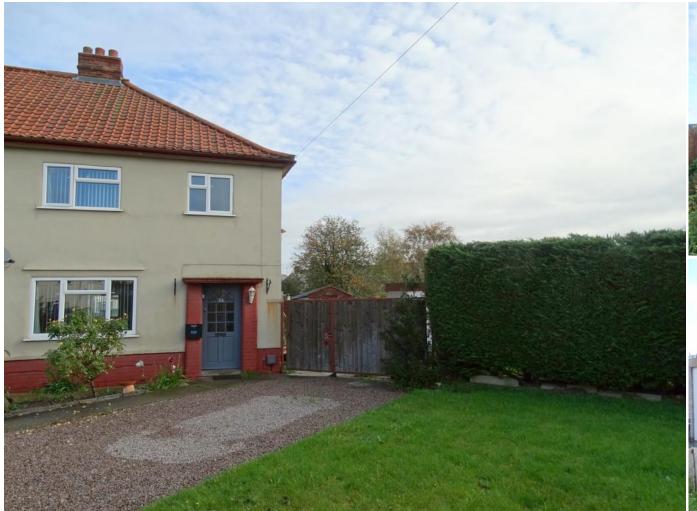

Westbourne Road, Chatteris, Cambs. PE16 6HQ

Generous Corner Plot - Cul De Sac Location - Semi Detached House - 3 Bedrooms - 2 Reception Rooms - Kitchen & Utility - Ground Floor WC - First Floor Wet Room & Separate WC - Enclosed Rear Garden - Extensive Driveway & Garage - Call To View (01354) 696700

#### Outside

The front garden is mainly laid to lawn with mature shrubs. A footway and gravelled driveway lead to the garage beyond the front gates. The enclosed rear garden is mainly laid to lawn with trees such as apple trees, nectarine, pear, cherry, plum and nut trees.