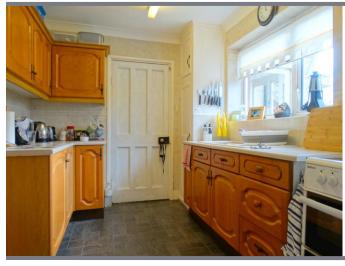

# Kitchen

## 3.38m (11'1") x 2.42m (7'11")

Fitted with a matching range of base and eye level units, electric cooker, 1 ½ bowl sink, space for fridge, coving to ceiling, storage cupboards and double-glazed windows to side.