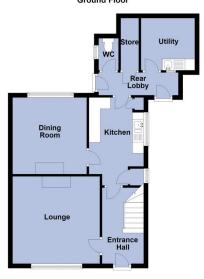

#### **Ground Floor**

Plans are for representational purposes only Plan produced using PlanUp.

Agents Note: Whilst every care has been taken to prepare these sales particulars, they are for guidance purposes only. All measurements are approximate are for general guidance purposes only and whilst every care has been taken to ensure their accuracy, they should not be relied upon and potential buyers are advised to recheck the measurements

#### Ground Floor Entrance Hall

Radiator and stairs to first floor.

# Kitchen

## 3.38m (11'1") x 2.42m (7'11")

Fitted with a matching range of base and eye level units, electric cooker, 1 ½ bowl sink, space for fridge, coving to ceiling, storage cupboards and double-glazed windows to side.

## **Dining Room**

## 3.38m (11'1") x 3.28m (10'9")

Double glazed window to rear, fireplace, radiator, laminate flooring and coving to ceiling.

#### Rear Lobby

Window to rear, store cupboard and part glazed door to the rear garden.

## Utility

#### 2.38m (7'10") x 2.30m (7'7")

Base units, stainless steel sink, plumbing for washing machine, space for freezer and window to front.

#### WC

Low level WC and window to side.