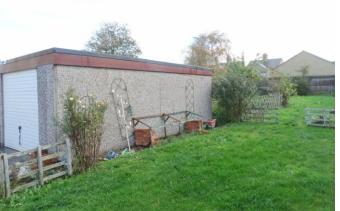

#### Outside

The front garden is mainly laid to lawn with mature shrubs. A footway and gravelled driveway lead to the garage beyond the front gates. The enclosed rear garden is mainly laid to lawn with trees such as apple trees, nectarine, pear, cherry, plum and nut trees.