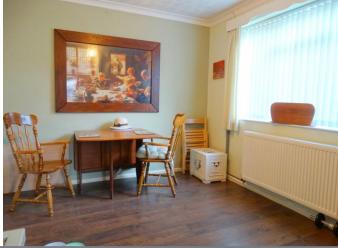

## **Dining Room**

## 3.38m (11'1") x 3.28m (10'9")

Double glazed window to rear, fireplace, radiator, laminate flooring and coving to ceiling.