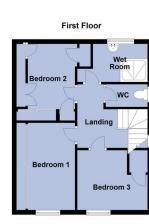

### First Floor Landing

Double glazed window to side.

### Bedroom 1 3.87m (12'8") x 2.78m (9'1")

Double glazed window to front, fitted wardrobe, radiator and coving to ceiling.

## Bedroom 2

## 3.30m (10'10") x 2.83m (9'2")

Fitted wardrobes, radiator and double-glazed window to rear.

## Bedroom 3

#### 2.64m (8'8") x 2.47m (8'1")

Double glazed window to front, radiator and storage cupboard.

#### Wet Room

Fitted two piece suite comprising vanity wash hand basin, and shower area with electric shower, radiator, vinyl flooring and double glazed window to rear.

#### WC

Low level WC and double-glazed window to side.