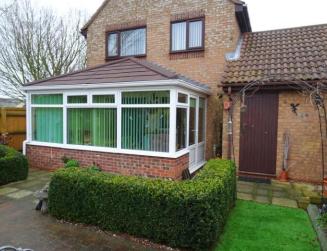

## Garden Room

4.03m (13'3") x 2.29m (7'6")

Double glazed door to the rear garden.