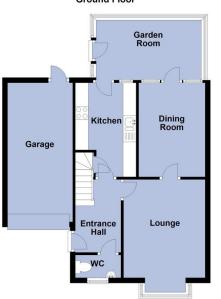

#### Ground Floor

#### Entrance Hall

Double glazed entrance door, radiator, coving to ceiling, stairs to the first floor.

## Lounge

3.76m (12'4") max x 3.13m (10'3")

Double glazed bay window to front, radiator, coving to ceiling.

# Dining Room

3.60m (11'10") x 2.55m (8'4")

Radiator, coving to ceiling, double glazed door to garden room.

## Garden Room

4.03m (13'3") x 2.29m (7'6")

Double glazed door to the rear garden.

#### Kitchen

3.52m (11'7") x 2.31m (7'7")

Fitted with a matching range of base and eye level units with worktop space over, tiled splashbacks, 1+1/2 bowl sink with single drainer, built-in dishwasher, plumbing for washing machine, space for fridge. There is a built-in double oven, ceramic hob with extractor hood over, double glazed window to rear, cupboard, coving to ceiling, double glazed door to the garden room.

#### WC

Double glazed window to front, wash hand basin and low-level WC, radiator, tiled flooring, coving to ceiling.

#### Garage

5.32m (17'5") x 2.50m (8'2")

Up and over door, door to rear.

#### **Ground Floor**

Plans are for representational purposes only Plan produced using PlanUp.

Agents Note: Whilst every care has been taken to prepare these sales particulars, they are for guidance purposes only. All measurements are approximate are for general guidance purposes only and whilst every care has been taken to ensure their accuracy, they should not be relied upon and potential buyers are advised to recheck the measurements