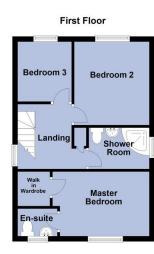

#### First Floor

## Landing

Double glazed window to side, cupboard.

#### Master Bedroom

3.55m (11'8") max x 2.47m (8'1")

Double glazed window to front, radiator, coving to ceiling.

#### En-suite

With pedestal wash hand basin and low-level WC, double glazed window to front, wood flooring, coving to ceiling.

#### Walk in Wardrobe

## Bedroom 2 3.19m (10'6") x 2.88m (9'5")

Double glazed window to rear, radiator, coving to ceiling.

# Bedroom 3

## 2.29m (7'6") x 2.07m (6'9")

Double glazed window to rear, radiator, coving to ceiling.

#### Shower Room

With shower enclosure, wash hand basin with cupboard under and low-level WC, double glazed window to side, heated towel rail.