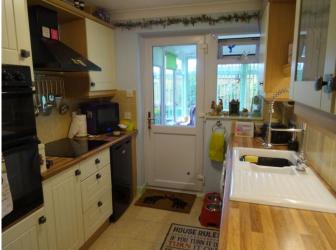

#### Kitchen

3.52m (11'7") x 2.31m (7'7")

Fitted with a matching range of base and eye level units with worktop space over, tiled splashbacks, 1+1/2 bowl sink with single drainer, built-in dishwasher, plumbing for washing machine, space for fridge. There is a built-in double oven, ceramic hob with extractor hood over, double glazed window to rear, cupboard, coving to ceiling, double glazed door to the garden room.