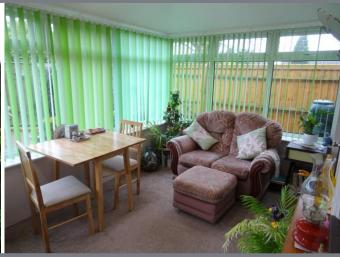

## Garden Room

4.03m (13'3") x 2.29m (7'6")

Double glazed door to the rear garden.