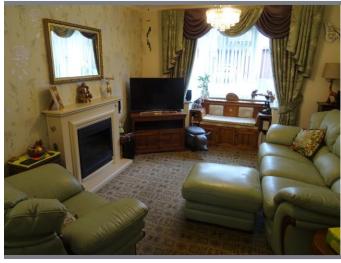

## Lounge

3.76m (12'4") max x 3.13m (10'3")

Double glazed bay window to front, radiator, coving to ceiling.