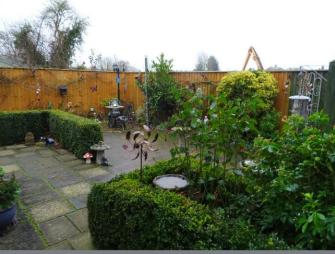

#### Outside

There is a driveway leading to the garage with up and over door. The enclosed rear garden has mature planting.