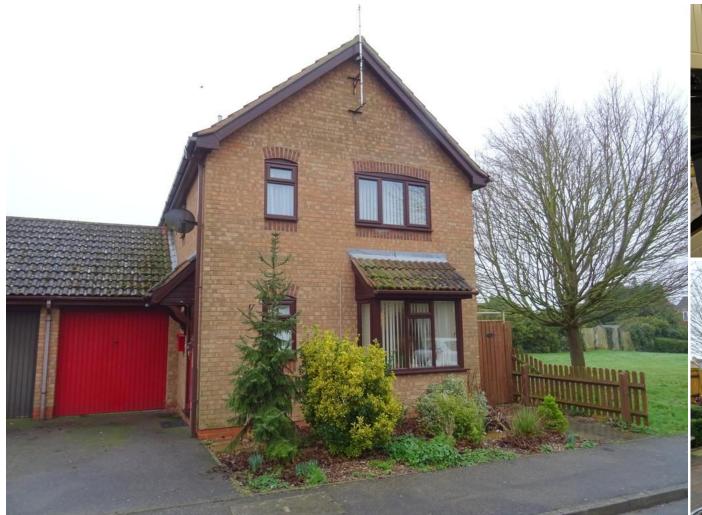

Haighs Close, Chatteris, Cambs. PE16 6HU

Detached House - 3 Bedrooms - En Suite, Shower Room & Downstairs WC - 3 Reception Rooms - Kitchen - Enclosed Rear Garden - Driveway & Garage - No Upward Chain - Call To View (01354 696700) - Open Weekdays Till 8pm - Saturday till 5pm - Sunday till 4pm

#### Outside

There is a driveway leading to the garage with up and over door. The enclosed rear garden has mature planting.