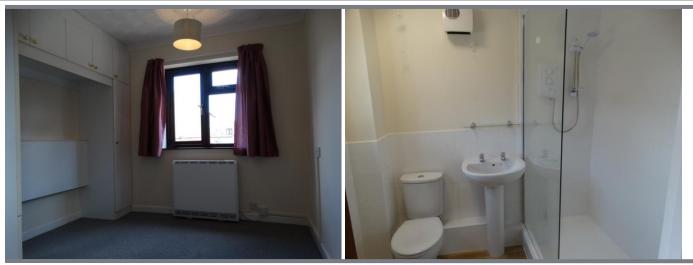

#### Bedroom

3.03m (9'11") x 2.86m (9'5") Double glazed window to side, fitted with a range of fitted wardrobes, electric heater and coving to ceiling.

### Shower Room

2.13m (7') x 1.78m (5'10") Double glazed window to front, suite comprising double shower enclosure with electric shower, wash hand basin and low-level WC, part tiled walls, Vinyl flooring and coving to ceiling.