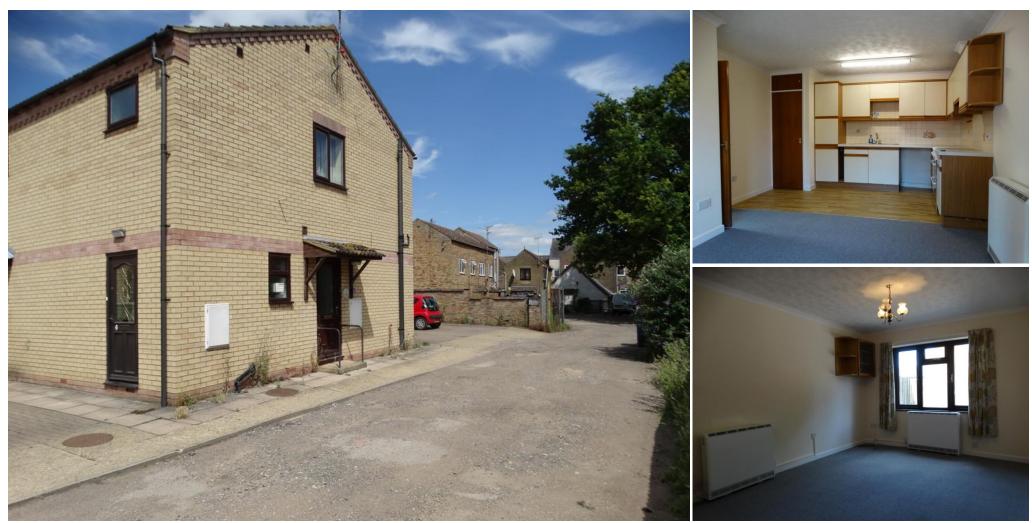

#### **Ground Floor Flat**

#### Hall

Double glazed entrance door, electric radiator, Vinyl flooring, coving to ceiling.

## Kitchen/ Living Room 6.25m (20'6") max x 3.79m (12'5") max

Double glazed window to side, fitted with a matching range of base and eye level units, worktop, stainless steel sink with single drainer, space and plumbing for washing machine, space for cooker with extractor hood over, built in airing cupboard with hot water tank, two electric heaters, Vinyl flooring and coving to ceiling.