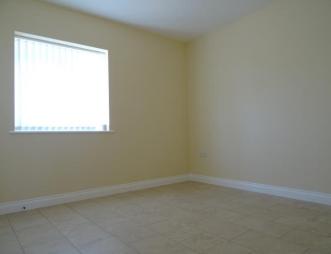

# Bedroom

3.60m (11'10") x 3.19m (10'6") Double glazed window to rear, built in wardrobe, tiled flooring and under floor heating.