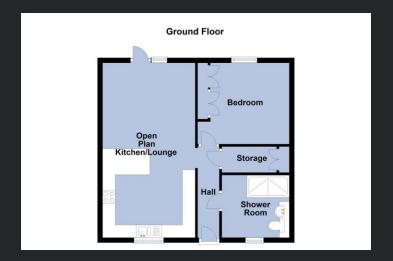

### **Ground Floor**

### Hall

Double glazed entrance door, tiled flooring, under floor heating and door to:

Open Plan Kitchen/Lounge 6.86m (22'6") x 3.64m (11'11")
Fitted with a matching range of base and eye level units with worktop space over and breakfast bar, electric hob with extractor hood over and double oven, 1+1/2 bowl sink with tiled splashbacks, built-in fridge/freezer, dishwasher, washing machine and tumble dryer, built-in microwave, tiled flooring, under floor heating and double-glazed window to rear and front and double glazed door to rear.

# Bedroom

3.60m (11'10") x 3.19m (10'6") Double glazed window to rear, built in wardrobe, tiled flooring and under floor heating.

#### Shower Room

Fitted with three-piece suite with shower endosure, vanity wash hand basin with tiled splashbacks and WC, heated towel rail, tiled flooring, under floor heating and double-glazed window to front.

## Storage

Boiler cupboard, tiled flooring and under floor heating.