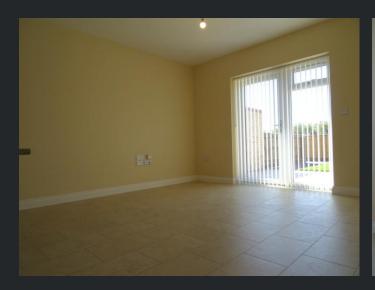

# Bedroom

3.60m (11'10") x 3.19m (10'6") Double glazed window to rear, built in wardrobe, tiled flooring and under floor heating.