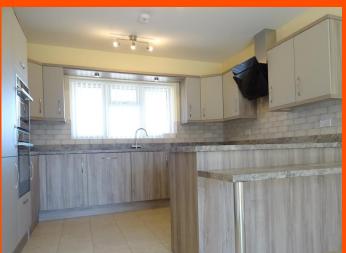

### Hall

Double glazed entrance door, tiled flooring, under floor heating and door to:

Open Plan Kitchen/Lounge 6.86m (22'6") x 3.64m (11'11")
Fitted with a matching range of base and eye level units with worktop space over and breakfast bar, electric hob with extractor hood over and double oven, 1+1/2 bowl sink with tiled splashbacks, built-in fridge/freezer, dishwasher, washing machine and tumble dryer, built-in microwave, tiled flooring, under floor heating and double-glazed window to rear and front and double glazed door to rear.