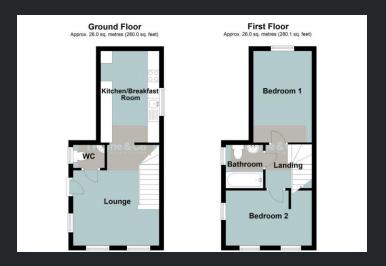

£850 pcm

**Ground Floor** 

Kitchen/Breakfast Room

3.92m (12'10") x 2.51m (8'3")
Fitted with a matching range of base and eye level units with worktop space over with underlighting, electric hob with extractor hood over and oven, stainless steel sink, built-in fridge/freezer, slimline dishwasher, radiator, vinyl flooring and double glazed window to side.

Lounge 4.31m (14'2") max x 3.69m (12'1")
Entrance door and double-glazed window to side, two double glazed windows to front, radiator and stairs to first floor.

## WC

Fitted with two-piece suite comprising, corner wash hand basin with splashback, low level WC, extractor fan, radiator and vinyl flooring and double-glazed window to side.

First Floor

Bedroom 1 3.93m (12'11") x 2.51m (8'3")
Double glazed window to rear and radiator.

Bedroom 2 3.69m (12'1") x 2.36m (7'9")

Two double glazed windows to front, double glazed window to side and radiator.

## Bathroom

Fitted with three-piece suite comprising bath with hand shower attachment over and glass screen, pedestal wash hand basin and low-level WC, extractor fan, heated towel rail and vinyl flooring and double-glazed window to side.