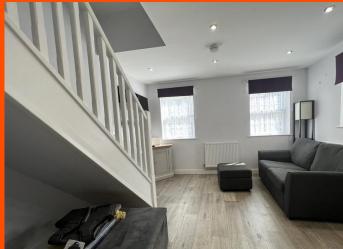

Lounge 4.31m (14'2") max x 3.69m (12'1")
Entrance door and double-glazed window to side, two double glazed windows to front, radiator and stairs to first floor.