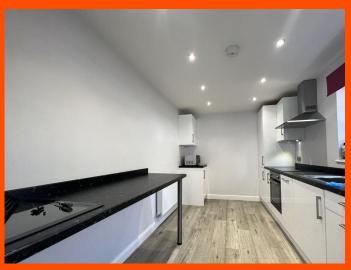

£850 pcm

**Ground Floor** 

Kitchen/Breakfast Room

3.92m (12'10") x 2.51m (8'3")
Fitted with a matching range of base and eye level units with worktop space over with underlighting, electric hob with extractor hood over and oven, stainless steel sink, built-in fridge/freezer, slimline dishwasher, radiator, vinyl flooring and double glazed window to side.