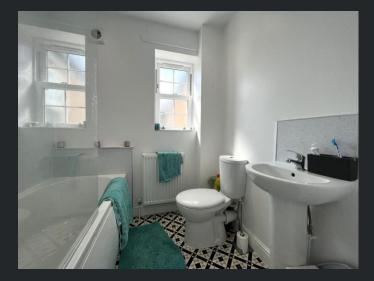

## Bathroom

Fitted with three-piece suite comprising bath with hand shower attachment over and glass screen, pedestal wash hand basin and low-level WC, extractor fan, heated towel rail and vinyl flooring and double-glazed window to side.