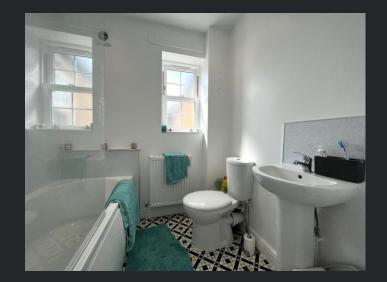

#### Bathroom

Fitted with three-piece suite comprising bath with hand shower attachment over and glass screen, pedestal wash hand basin and Iow-level WC, extractor fan, heated towel rail and vinyl flooring and double-glazed window to side.