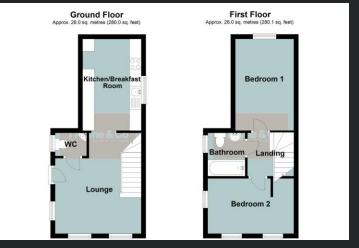

#### Ground Floor

#### Kitchen/Breakfast Room

3.92m (12'10") x 2.51m (8'3") Fitted with a matching range of base and eye level units with worktop space over with underlighting, electric hob with extractor hood over and oven, stainless steel sink, built-in fridge/freezer, slimline dishwasher and washing machine, radiator, vinyl flooring and double glazed window to side.

#### Lounge 4.31m (14'2") max x 3.69m (12'1")

Entrance door and double-glazed window to side, two double glazed windows to front. radiator and stairs to first floor.

#### WC

Fitted with two-piece suite comprising, corner wash hand basin with splashback, low level WC, extractor fan, radiator and vinyl flooring and double-glazed window to side.

#### First Floor

Bedroom 1 3.93m (12'11") x 2.51m (8'3") Double glazed window to rear and radiator.

Bedroom 2 3.69m (12'1") x 2.36m (7'9") Two double glazed windows to front, double glazed window to side and radiator.

#### Bathroom

Fitted with three-piece suite comprising bath with hand shower attachment over and glass screen, pedestal wash hand basin and Iow-level WC, extractor fan, heated towel rail and vinyl flooring and double-glazed window to side.