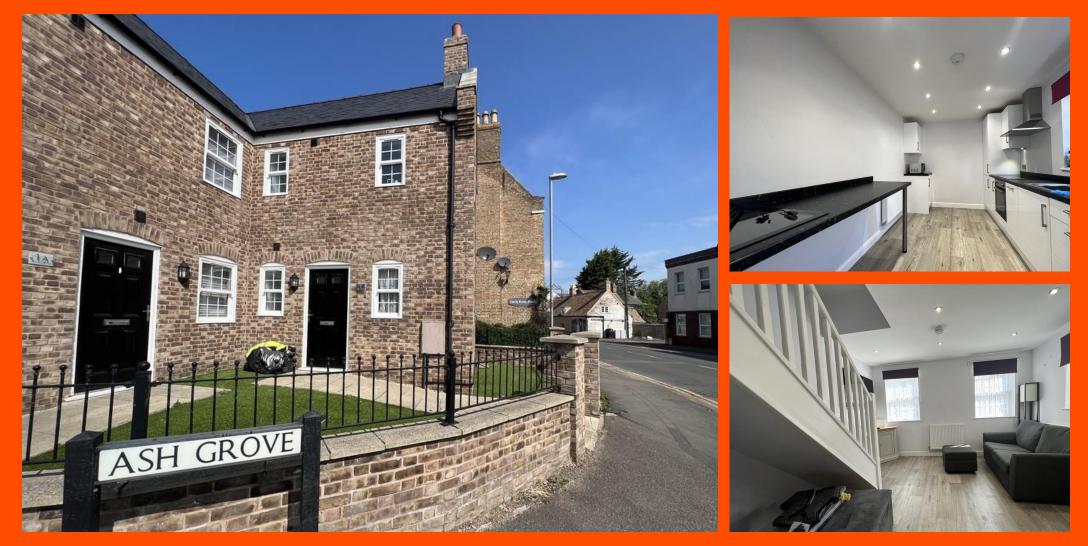

## Ash Grove, Chatteris, Cambs, PE16 6NL

Close To The Town Centre - Modern End Terraced House - 2 Bedrooms - Kitchen/Breakfast Room & Lounge - First Floor Bathroom & Ground Floor WC - Driveway - Deposit £980.76 - EPC Rating: B - Council Tax Band A - Call to view (01354) 696700

#### Kitchen/Breakfast Room

3.92m (12'10") x 2.51m (8'3") Fitted with a matching range of base and eye level units with worktop space over with underlighting, electric hob with extractor hood over and oven, stainless steel sink, built-in fridge/freezer, slimline dishwasher and washing machine, radiator, vinyl flooring and double glazed window to side.

#### Lounge 4.31m (14'2") max x 3.69m (12'1")

Entrance door and double-glazed window to side, two double glazed windows to front. radiator and stairs to first floor.