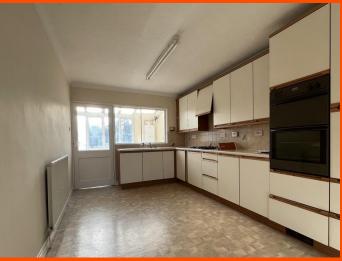

Kitchen 4.45m (14'7") x 2.87m (9'5")

Fitted with a matching range of base and eye level units, stainless steel sink, gas hob, eye level double oven, vinyl flooring, single radiator and open plan to lounge.