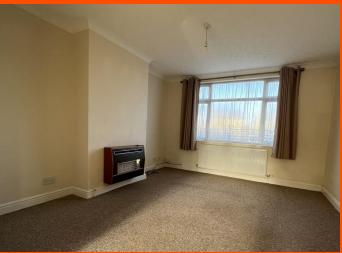

## **Ground Floor**

Entrance Hall
Entrance door, glazed window to
front, single radiator, stairs to first
floor and doors to:

Lounge 3.81m (12'6") x 3.65m (12')

Double glazed window to front, fireplace, single radiator and open plan to: