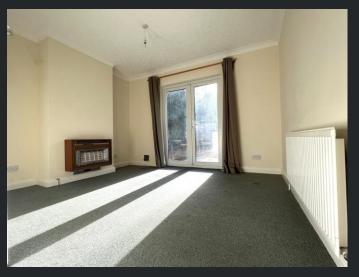

Dining Room 3.65m (12') x 3.49m (11'5") Double glazed window, single radiator, door, double glazed double doors to garden.

Conservatory

Double glazed windows to rear

and side, vinyl flooring and door to

rear garden.