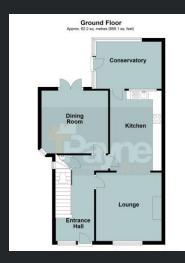

## **Ground Floor**

Entrance Hall
Entrance door, glazed window to
front, single radiator, stairs to first
floor and doors to:

Lounge 3.81m (12'6") x 3.65m (12')

Double glazed window to front, fireplace, single radiator and open plan to:

Kitchen 4.45m (14'7") x 2.87m (9'5")

Fitted with a matching range of base and eye level units, stainless steel sink, gas hob, eye level double oven, vinyl flooring, single radiator and open plan to lounge.

Dining Room 3.65m (12') x 3.49m (11'5") Double glazed window, single radiator, door, double glazed double doors to garden.

Conservatory

Double glazed windows to rear

and side, vinyl flooring and door to

rear garden.