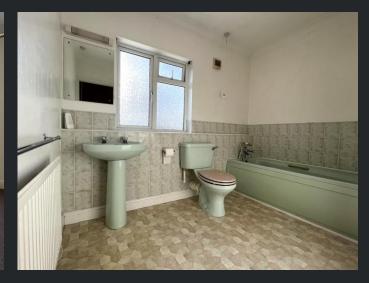

Bedroom 3 3.04m (10') x 2.10m (6"11')
Double glazed window to front,

Double glazed window to front double glazed window to rear, single radiator, door.

Bathroom

Fitted with four piece suite comprising panelled bath, pedestal wash hand basin, tiled shower endosure and WC, part tiled walls,

double glazed window to rear and single radiator.

Airing Cupboard Large airing cupboard with wooden shelving.

Outside

The property has a lawned front garden with gravel driveway to the side leading to a single garage, patio area, gravel parking area and small lawn.