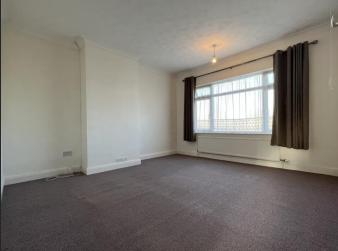

## **Ground Floor**

Entrance Hall
Entrance door, glazed window to
front, single radiator, stairs to first
floor and doors to:

Lounge 3.81m (12'6") x 3.65m (12')

Double glazed window to front, fireplace, single radiator and open plan to: