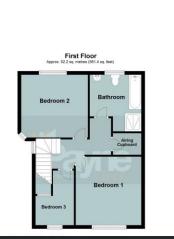

First Floor

Landing

Stairs to first floor and double glazed window to side, doors to:

Bedroom 1 3.81m (12'6") x 3.65m (12')

Double glazed window to front and single radiator.

Bedroom 2 3.63m (11'11") x 3.50m (11'5")
Double glazed window, double glazed window to rear, single radiator, door to:

Bedroom 3 3.04m (10') x 2.10m (6"11')
Double glazed window to front,

Double glazed window to front double glazed window to rear, single radiator, door.

Bathroom

Fitted with four piece suite comprising panelled bath, pedestal wash hand basin, tiled shower endosure and WC, part tiled walls,

double glazed window to rear and single radiator.

Airing Cupboard Large airing cupboard with wooden shelving.

Outside

The property has a lawned front garden with gravel driveway to the side leading to a single garage, patio area, gravel parking area and small lawn.