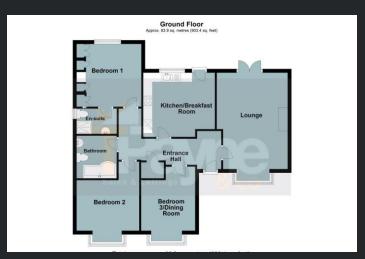

Chestnut Way, Mepal, Ely, Cambs, CB6 2YR

Cul-De-Sac Location - Beautifully Presented - Detached Bungalow - 3 Bedrooms - Lounge - Kitchen/Breakfast Room - Main Bathroom & En-Suite - Garage & Off Road Parking - Front & Rear Gardens - Call To View - (01354) 696700

£375,000

Entrance Hall
Double glazed entrance door,
airing cupboard and wooden
flooring.

Kitchen/Breakfast Room 3.81m (12'6") x 3.48m (11'5") Fitted with a matching range of base and eye level units with sold oak worktop space over, 1+1/2 bowl stainless steel sink, built-in dishwasher, plumbing for washing machine, space for fridge/freezer, built-in electric fan assisted oven with tilt and slide oven door, built-in four ring gas hob with extractor hood over, tiled splashbacks, double glazed window to rear, vinyl wood effect flooring and door to rear garden.

Lounge 5.12m (16'10") x 3.77m (12'4") max

Double glazed walk-in box window to front, fireplace, single radiator, double glazed double doors to the endosed south facing rear garden with a recently fitted air conditioning unit.

## Dining Room

3.42m (11'3") x 2.89m (9'6") max Double glazed walk-in box window to front, single radiator and wooden flooring.

Bedroom 1 3.35m (11') x 3.24m (10'8")

Double glazed window to rear, fitted wardrobes with dressing table, recently fitted air conditioning unit and door to EnSuite.

## En-suite

Fitted with a matching suite comprising tiled shower cubide, pedestal wash hand basin and low level WC, tiled flooring, part tiled walls, double glazed window to side, heated towel rail, underfloor heating and extractor fan.

Bedroom 2 3.35m (11') x 2.77m (9'1")

Double glazed walk-in box window to front and single radiator.

## Bathroom

Fitted with a matching suite comprising P Shaped panelled bath with shower over, pedestal wash hand basin and low level WC, tiled flooring, part tiled walls, heated towel rail, underfloor heating, extractor fan and double glazed window to side.

## Outside

This property has a single garage with an up and over door and access to the rear garden with off road parking to the side. A side gate gives access the south facing endosed rear garden which is mainly laid to lawn with patio area, summer house and timber shed. A gravelled front garden has a slabbed pathway leading to the entrance door.