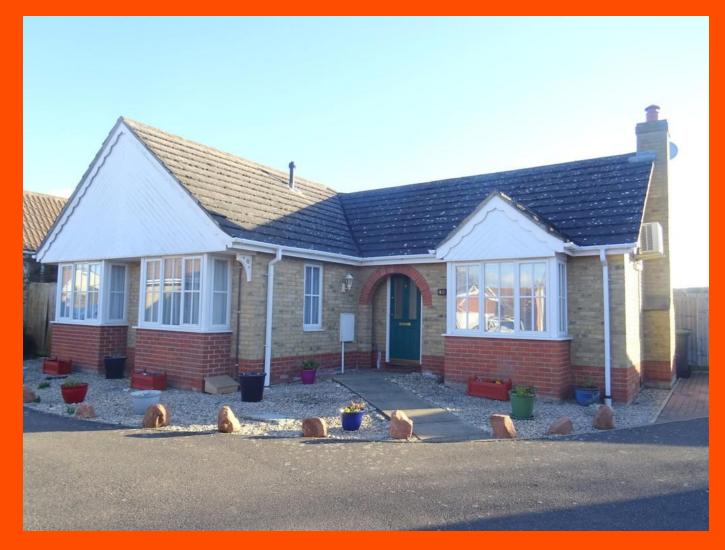

Chestnut Way, Mepal, Ely, Cambs, CB6 2YR

Cul-De-Sac Location - Beautifully Presented - Detached Bungalow - 3 Bedrooms - Lounge - Kitchen/Breakfast Room - Main Bathroom & En-Suite - Garage & Off Road Parking - Front & Rear Gardens - Call To View - (01354) 696700

## Outside

This property has a single garage with an up and over door and access to the rear garden with off road parking to the side. A side gate gives access the south facing endosed rear garden which is mainly laid to lawn with patio area, summer house and timber shed. A gravelled front garden has a slabbed pathway leading to the entrance door.