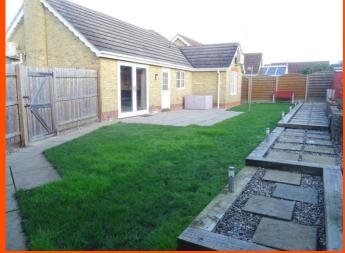

## Outside

This property has a single garage with an up and over door and access to the rear garden with off road parking to the side. A side gate gives access the south facing endosed rear garden which is mainly laid to lawn with patio area, summer house and timber shed. A gravelled front garden has a slabbed pathway leading to the entrance door.