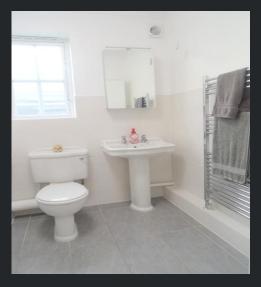

## Bathroom

Fitted with a matching suite comprising P Shaped panelled bath with shower over, pedestal wash hand basin and low level WC, tiled flooring, part tiled walls, heated towel rail, underfloor heating, extractor fan and double glazed window to side.