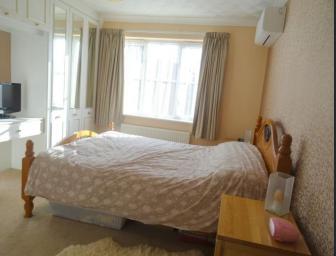

## Dining Room

3.42m (11'3") x 2.89m (9'6") max Double glazed walk-in box window to front, single radiator and wooden flooring.

Bedroom 1 3.35m (11') x 3.24m (10'8")

Double glazed window to rear, fitted wardrobes with dressing table, recently fitted air conditioning unit and door to EnSuite.