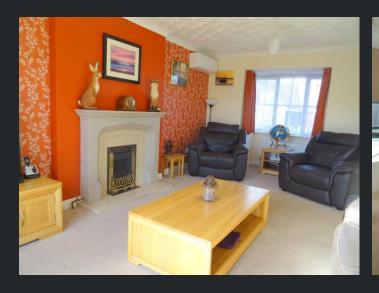

Lounge 5.12m (16'10") x 3.77m (12'4") max

Double glazed walk-in box window to front, fireplace, single radiator, double glazed double doors to the endosed south facing rear garden with a recently fitted air conditioning unit.