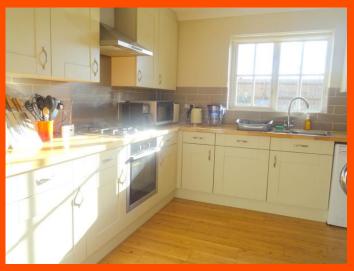

£375,000

Entrance Hall
Double glazed entrance door,
airing cupboard and wooden
flooring.

Kitchen/Breakfast Room 3.81m (12'6") x 3.48m (11'5") Fitted with a matching range of base and eye level units with sold oak worktop space over, 1+1/2 bowl stainless steel sink, built-in dishwasher, plumbing for washing machine, space for fridge/freezer, built-in electric fan assisted oven with tilt and slide oven door, built-in four ring gas hob with extractor hood over, tiled splashbacks, double glazed window to rear, vinyl wood effect flooring and door to rear garden.