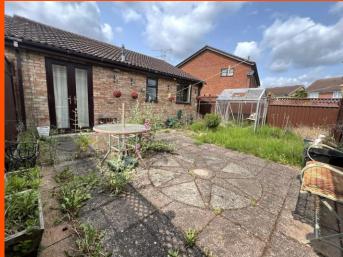

## Outside

The property has a single garage to the rear with up and over door and parking in front. The front garden is mainly laid to gravel with plants and shrubs and a pathway leading to the front entrance door. The low maintenance, endosed rear courtyard garden is laid to patio with gravelled area and greenhouse. A gate from the rear garden gives access to the rear parking and garage.