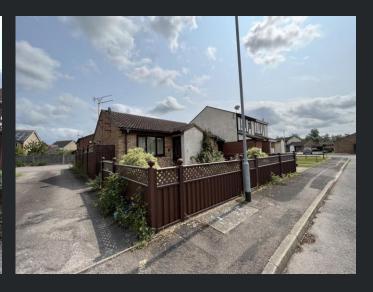

Drivers Close, Doddington, March, Cambs, PE15 0RY

Updating Required - Link Detached Bungalow - 2 Double Bedrooms - Kitchen & Lounge/Diner - Shower Room - Front & Rear Gardens - Single Garage & Driveway - Call To View (01354) 696700

## Outside

The property has a single garage to the rear with up and over door and parking in front. The front garden is mainly laid to gravel with plants and shrubs and a pathway leading to the front entrance door. The low maintenance, endosed rear courtyard garden is laid to patio with gravelled area and greenhouse. A gate from the rear garden gives access to the rear parking and garage.