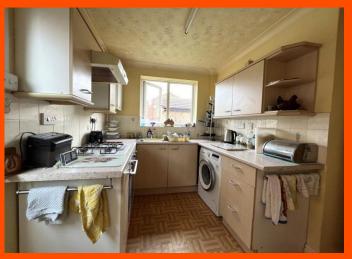

£160,000

Porch
Double glazed entrance door

Lounge/Diner 4.32m (14'2") x 3.52m (11'7") Double glazed window to front and radiator.

Hall
Airing cupboard and doors
to:

Kitchen
3.51m (11'6") x 2.26m (7'5")
Fitted with a matching range of base and eye level units with worktop space over, breakfast bar, stainless steel sink, plumbing for washing machine, built-in oven, built-in four ring gas hob with extractor hood over, double glazed window to rear, single radiator, vinyl flooring,