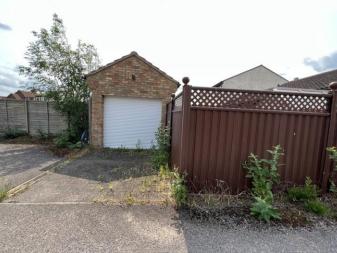

## Outside

The property has a single garage to the rear with up and over door and parking in front. The front garden is mainly laid to gravel with plants and shrubs and a pathway leading to the front entrance door. The low maintenance, endosed rear courtyard garden is laid to patio with gravelled area and greenhouse. A gate from the rear garden gives access to the rear parking and garage.