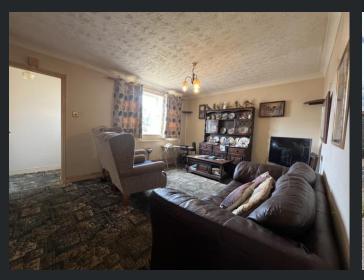

£160,000

Porch
Double glazed entrance door

Lounge/Diner 4.32m (14'2") x 3.52m (11'7") Double glazed window to front and radiator.

Hall
Airing cupboard and doors
to:

Kitchen
3.51m (11'6") x 2.26m (7'5")
Fitted with a matching range of base and eye level units with worktop space over, breakfast bar, stainless steel sink, plumbing for washing machine, built-in oven, built-in four ring gas hob with extractor hood over, double glazed window to rear, single radiator, vinyl flooring,