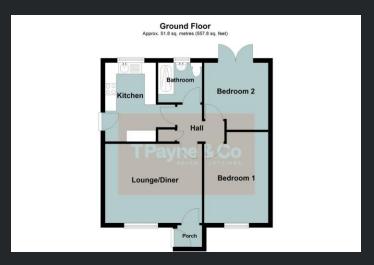

£160,000

Porch
Double glazed entrance door

Lounge/Diner 4.32m (14'2") x 3.52m (11'7") Double glazed window to front and radiator.

Hall
Airing cupboard and doors
to:

Kitchen
3.51m (11'6") x 2.26m (7'5")
Fitted with a matching range of base and eye level units with worktop space over, breakfast bar, stainless steel sink, plumbing for washing machine, built-in oven, built-in four ring gas hob with extractor hood over, double glazed window to rear, single radiator, vinyl flooring,

double glazed door to side.

Bedroom 1 4.05m (13'3") max x 2.85m (9'4") Double glazed window to

front and single radiator.

Bedroom 2 2.98m (9'9") max x 2.85m (9'4")

Double glazed double doors to enclosed rear garden and single radiator.

## Bathroom

Fitted with three piece suite comprising large walk-in shower enclosure, pedestal wash hand basin and low-level WC, double glazed window to rear, single radiator and vinyl flooring.

## Outside

The property has a single garage to the rear with up and over door and parking in front. The front garden is mainly laid to gravel with plants and shrubs and a pathway leading to the front entrance door. The low maintenance, endosed rear courtyard garden is laid to patio with gravelled area and greenhouse. A gate from the rear garden gives access to the rear parking and garage.