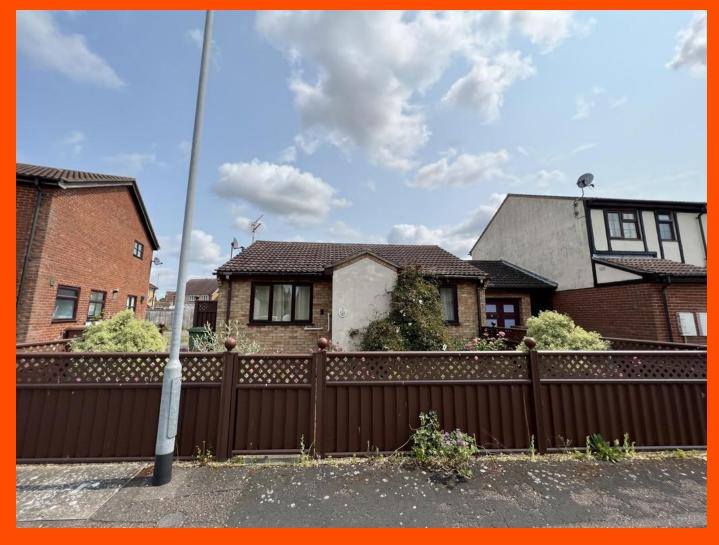

Drivers Close, Doddington, March, Cambs, PE15 0RY

Updating Required - Link Detached Bungalow - 2 Double Bedrooms - Kitchen & Lounge/Diner - Shower Room - Front & Rear Gardens - Single Garage & Driveway - Call To View (01354) 696700

## Outside

The property has a single garage to the rear with up and over door and parking in front. The front garden is mainly laid to gravel with plants and shrubs and a pathway leading to the front entrance door. The low maintenance, endosed rear courtyard garden is laid to patio with gravelled area and greenhouse. A gate from the rear garden gives access to the rear parking and garage.