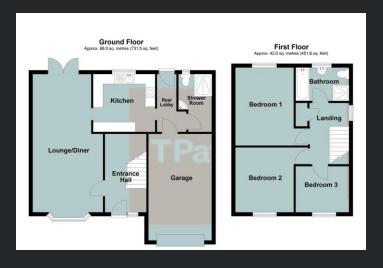

## **Ground Floor**

Entrance Hall
Double glazed entrance door and
double glazed window to front,
laminate flooring, stairs to first
floor and door to:-

Lounge/Diner
7.00m (23') x 3.56m (11'8")
Double glazed window to front,
two single radiators, electric fire in
fireplace, double glazed double
doors to garden and door to:-

#### Kitchen

3.15m (10'4") x 2.93m (9'7")
Fitted with a matching range of base and eye level units with worktop space over, breakfast bar, stainless steel sink, integrated dishwasher, plumbing for washing machine, space for fridge/freezer, built-in electric oven, built-in four ring electric hob with extractor hood over, double glazed window to rear and tiled flooring.

Rear Lobby
Tiled flooring, double glazed door

to garden, doors to shower room and garage.

## Shower Room

Fitted with three piece suite comprising tiled shower area with glass screen, corner wash hand basin with storage under and WC, fully tiled walls, double glazed window to rear and heated towel rail.

#### Landing

Double glazed window to side, airing cupboard, stairs to ground floor and doors to:

# Bedroom 1

3.95m (13') x 2.97m (9'9")
Fitted with a range of wardrobes,
double glazed window to rear and
single radiator.

Bedroom 2 3.68m (12'1") x 3.28m (10'9") Double glazed window to front and single radiator. Bedroom 3 2.56m (8'5") x 2.33m (7'8") Double glazed window to front and single radiator.

#### Bathroom

Fitted with four piece suite comprising panelled bath, pedestal wash hand basin, recessed tiled shower endosure with shower curtain and low-level WC, part tiled walls, heated towel rail, extractor fan, double glazed window to rear, and vinyl flooring.