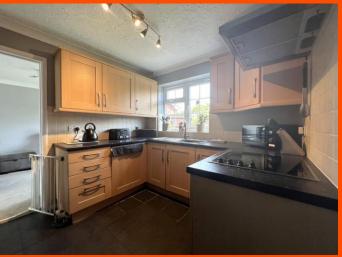

#### Kitchen

3.15m (10'4") x 2.93m (9'7")
Fitted with a matching range of base and eye level units with worktop space over, breakfast bar, stainless steel sink, integrated dishwasher, plumbing for washing machine, space for fridge/freezer, built-in electric oven, built-in four ring electric hob with extractor hood over, double glazed window to rear and tiled flooring.