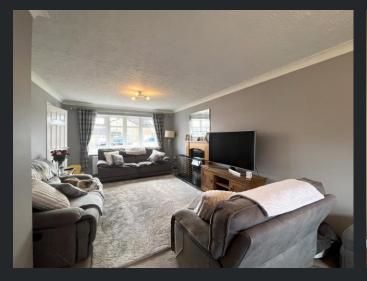

## **Ground Floor**

Entrance Hall
Double glazed entrance door and
double glazed window to front,
laminate flooring, stairs to first
floor and door to:-

Lounge/Diner
7.00m (23') x 3.56m (11'8")
Double glazed window to front,
two single radiators, electric fire in
fireplace, double glazed double
doors to garden and door to:-