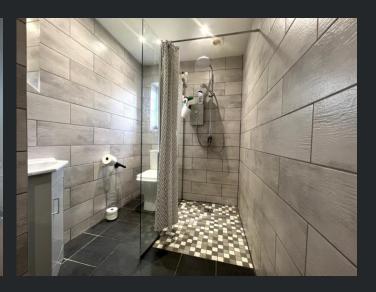

## Shower Room

Fitted with three piece suite comprising tiled shower area with glass screen, corner wash hand basin with storage under and WC, fully tiled walls, double glazed window to rear and heated towel rail.