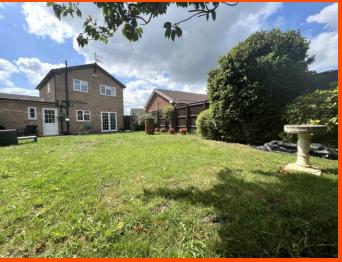

### Outside

The property has a blockweave driveway to the front leading to the single garage which has up and over door, electric and water connected and access via the main house. The front garden is laid to stone chippings while a side gate gives access to the endosed rear garden which is mainly laid to lawn with patio area, mature shrubs and trees.