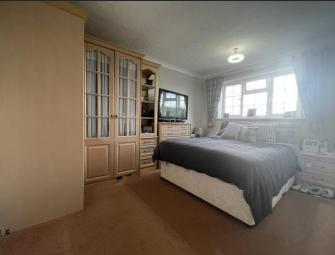

# Bedroom 1

3.95m (13') x 2.97m (9'9")
Fitted with a range of wardrobes,
double glazed window to rear and
single radiator.

Bedroom 2 3.68m (12'1") x 3.28m (10'9") Double glazed window to front and single radiator. Bedroom 3 2.56m (8'5") x 2.33m (7'8") Double glazed window to front and single radiator.