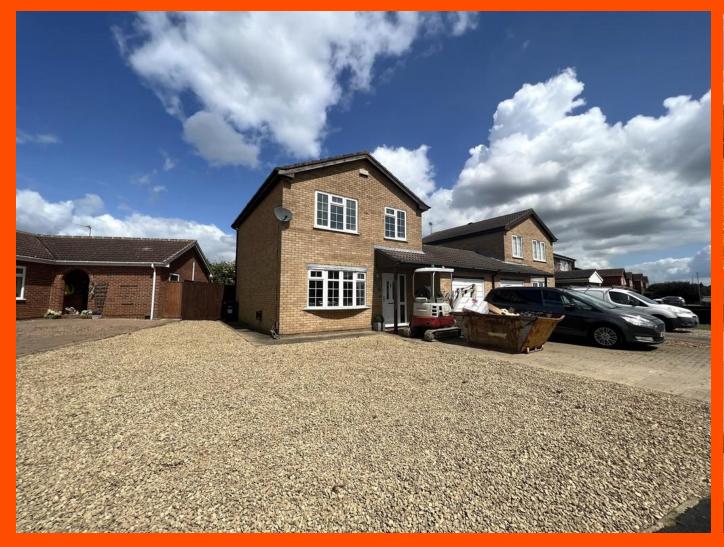

Cavalry Drive, March, Cambs, PE15 9DP

Well Presented - Link Detached House - 3 Bedrooms - Kitchen & Lounge/Diner - Family Bathroom & Ground Floor Shower Room - Enclosed Rear Garden - Garage & Driveway Parking - Call To View (01354) 696700

### Outside

The property has a blockweave driveway to the front leading to the single garage which has up and over door, electric and water connected and access via the main house. The front garden is laid to stone chippings while a side gate gives access to the endosed rear garden which is mainly laid to lawn with patio area, mature shrubs and trees.