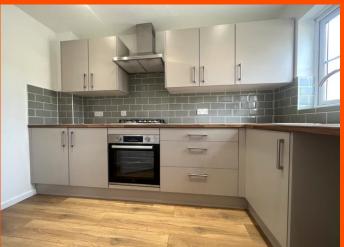

## Kitchen

3.10m (10'2") x 1.81m (5'11")
Recently fitted with a matching
range of base and eye level units
with worktop space over, stainless
steel sink, plumbing for washing
machine, space for fridge/freezer,
built-in oven, built-in four ring gas
hob with extractor hood over,
double glazed window to front,
single radiator and laminate
flooring.