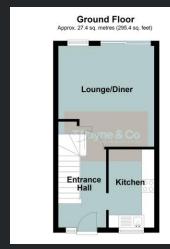

## **Ground Floor**

Entrance Hall
Entrance door and window to
front, single radiator, laminate
flooring and stairs to first floor.

## Kitchen

3.10m (10'2") x 1.81m (5'11")
Recently fitted with a matching
range of base and eye level units
with worktop space over, stainless
steel sink, plumbing for washing
machine, space for fridge/freezer,
built-in oven, built-in four ring gas
hob with extractor hood over,
double glazed window to front,
single radiator and laminate
flooring.

Lounge/Diner 4.00m (13'2") x 3.81m (12'6") Double glazed window to rear, double glazed sliding doors to garden, under-stairs storage cupboard and two single radiators.