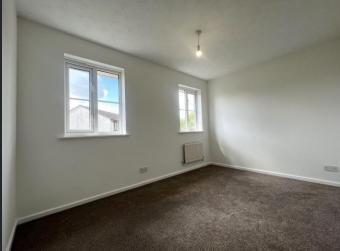

## First Floor

Landing Stairs to ground floor.

Bedroom 1 3.81m (12'6") x 3.07m (10'1") Two double glazed windows to rear and single radiator.

Bedroom 2 3.81m (12'6") x 2.43m (8') Two double glazed windows to front and single radiator.