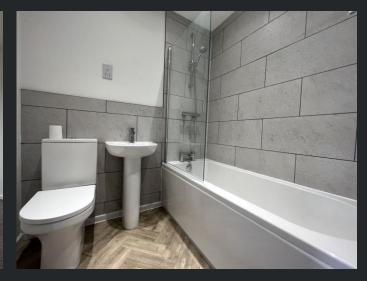

Bathroom

Recently fitted with three piece suite comprising panelled bath with shower over and glass screen, pedestal wash hand basin and low-level WC, part tiled walls, extractor fan, heated towel rail and vinyl flooring Outside