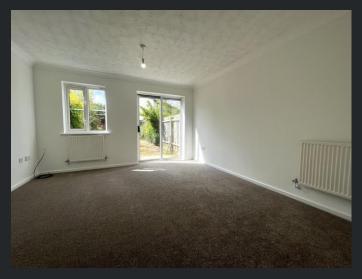

Lounge/Diner 4.00m (13'2") x 3.81m (12'6") Double glazed window to rear, double glazed sliding doors to garden, under-stairs storage cupboard and two single radiators.