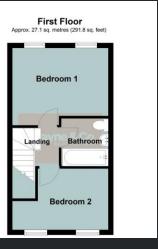

## First Floor

Landing Stairs to ground floor.

Bedroom 1 3.81m (12'6") x 3.07m (10'1") Two double glazed windows to rear and single radiator.

Bedroom 2 3.81m (12'6") x 2.43m (8') Two double glazed windows to front and single radiator.

Bathroom

Recently fitted with three piece suite comprising panelled bath with shower over and glass screen, pedestal wash hand basin and low-level WC, part tiled walls, extractor fan, heated towel rail and vinyl flooring Outside