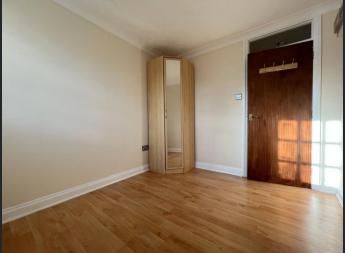

Bedroom 1

 $2.92m (9'5") \times 2.43m (7'9")$  Window to front and single radiator.

Bathroom Fitted with three piece suite comprising panelled bath, wash hand basin and low-level WC, tiled splashbacks, storage cupboard, single radiator and tiled flooring.