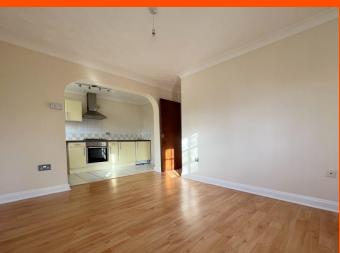

£650 pcm

Entrance Hall

Single radiator and door to;

Lounge 3.89m (12'7") x 2.00m (6'5") Window to front, window to side and single radiator.

Kitchen 3.73m (12'2") x 1.92m (6'2")

Fitted with a matching range of base and eye level units with worktop space over, stainless steel sink with tiled splashbacks, built-in fridge and freezer, plumbing for washing machine, fitted electric oven, built-in gas hob, window to side and tiled flooring.