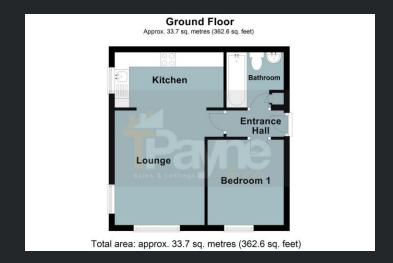

£650 pcm

Entrance Hall

Single radiator and door to;

Lounge 3.89m (12'7") x 2.00m (6'5") Window to front, window to side and single radiator.

Kitchen 3.73m (12'2") x 1.92m (6'2")

Fitted with a matching range of base and eye level units with worktop space over, stainless steel sink with tiled splashbacks, built-in fridge and freezer, plumbing for washing machine, fitted electric oven, built-in gas hob, window to side and tiled flooring.

Bedroom 1

 $2.92m (9'5") \times 2.43m (7'9")$  Window to front and single radiator.

Bathroom Fitted with three piece suite comprising panelled bath, wash hand basin and low-level WC, tiled splashbacks, storage cupboard, single radiator and tiled flooring.