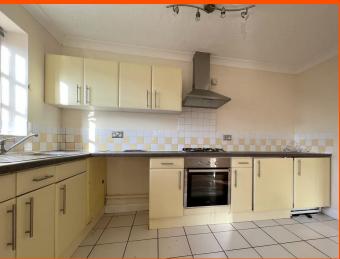

£650 pcm

Entrance Hall

Single radiator and door to;

Lounge 3.89m (12'7") x 2.00m (6'5") Window to front, window to side and single radiator.

Kitchen 3.73m (12'2") x 1.92m (6'2")

Fitted with a matching range of base and eye level units with worktop space over, stainless steel sink with tiled splashbacks, built-in fridge and freezer, plumbing for washing machine, fitted electric oven, built-in gas hob, window to side and tiled flooring.