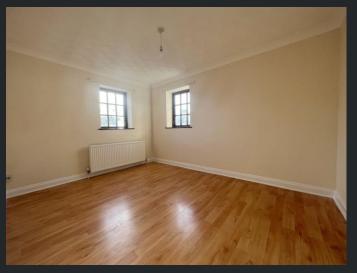

Bedroom 1

 $2.92m (9'5") \times 2.43m (7'9")$  Window to front and single radiator.

Bathroom Fitted with three piece suite comprising panelled bath, wash hand basin and low-level WC, tiled splashbacks, storage cupboard, single radiator and tiled flooring.