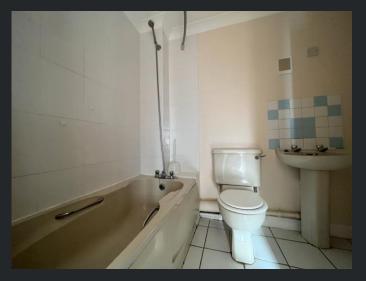

Bedroom 1

 $2.92m (9'5") \times 2.43m (7'9")$  Window to front and single radiator.

Bathroom Fitted with three piece suite comprising panelled bath, wash hand basin and low-level WC, tiled splashbacks, storage cupboard, single radiator and tiled flooring.