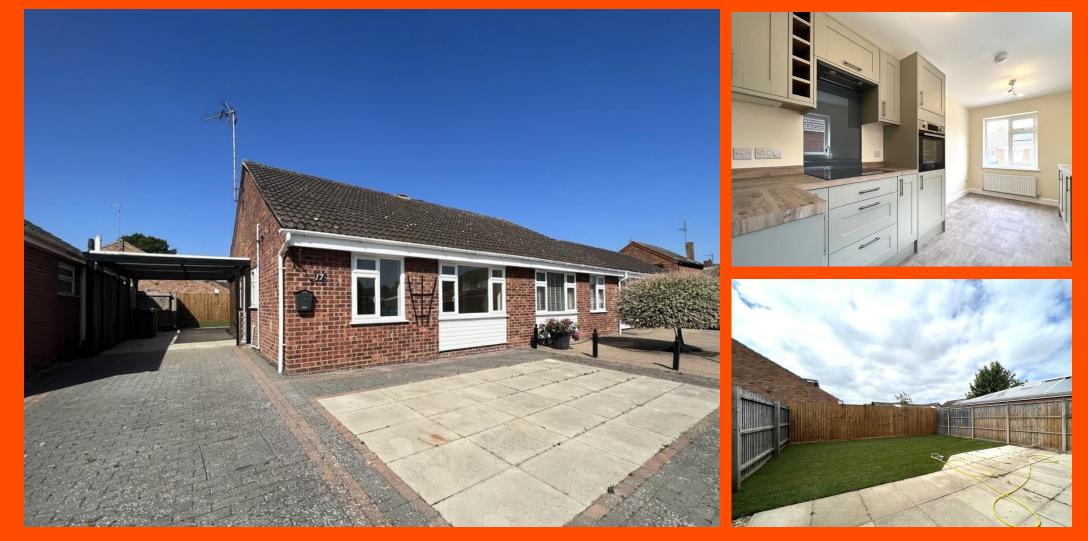

## 17 The Elms, Chatteris, PE16 6JP

Semi Detached Bungalow - Refitted Kitchen - Lounge - 2 Bedrooms - Refitted Shower Room - Newly Landscaped Garden - Driveway & Carport - No Upward Chain - Call To View (01354) 696700

£240,000

Entrance Hall Entrance door, fitted carpet, boiler cupboard and door to:

Kitchen/Breakfast Room 4.70m (15'5") x 2.44m (8') Fitted w ith a matching range of base and eye level units w ith worktop space over, sink, plumbing for washing machine, space for fridge/freezer and dishwasher, electric hob w ith extractor hood over and oven, radiator, vinyl flooring and double-glazed window to front and side.

## Outside

The property has a block paved driveway to the front / side leading to the carport. The garden to the rear is newly landscaped with law n and a patio area.

EPC – TBC

SECTION 21 - AGENTS NOTE -In accordance with Section 21 of the Estate Agents Act 1979, we are obliged to inform prospective purchasers that the Vendor is a family member of an employee of T Payne & Co.