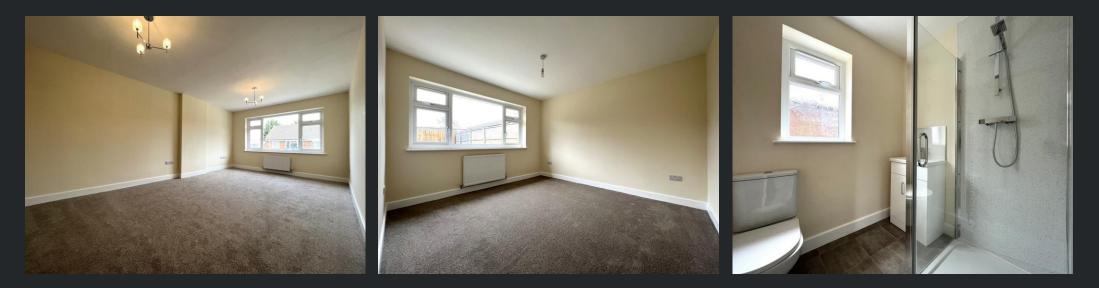

Lounge

6.56m (21'6") x 3.42m (11'3")max Double glazed w indow to front, fitted carpet and two radiators.

Bedroom 1 3.53m (11'7") x 3.20m (10'6") Double glazed w indow to rear, fitted carpet and radiator. Bedroom 2 2.68m (8'10") x 2.51m (8'3") Double glazed w indow to rear, fitted carpet and radiator.

## Show er Room

Fitted with three-piece suite comprising shower cubicle, vanity wash hand basin and lowlevel WC, heated tow el rail, vinyl flooring and double glazed window to side.