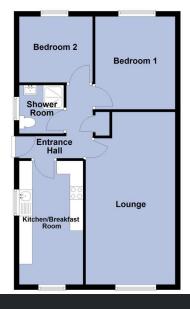

£240,000

Entrance Hall Entrance door, fitted carpet, boiler cupboard and door to:

Kitchen/Breakfast Room 4.70m (15'5") x 2.44m (8') Fitted w ith a matching range of base and eye level units w ith worktop space over, sink, plumbing for washing machine, space for fridge/freezer and dishwasher, electric hob w ith extractor hood over and oven, radiator, vinyl flooring and double-glazed window to front and side.

Lounge

6.56m (21'6") x 3.42m (11'3")max Double glazed w indow to front, fitted carpet and two radiators.

Bedroom 1 3.53m (11'7") x 3.20m (10'6") Double glazed w indow to rear, fitted carpet and radiator. Bedroom 2 2.68m (8'10") x 2.51m (8'3") Double glazed w indow to rear, fitted carpet and radiator.

## Show er Room

Fitted with three-piece suite comprising shower cubicle, vanity wash hand basin and lowlevel WC, heated tow el rail, vinyl flooring and double glazed window to side.