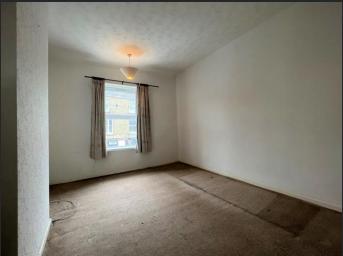

Lounge 4.13m (13'7") x 3.74m (12'3")

Double glazed window to front and electric storage heater.

Bedroom 1 3.69m (12'1") x 2.98m (9'9")

Double glazed window to front and electric storage heater.

Bedroom 2 3.35m (11') x 1.85m (6'1")