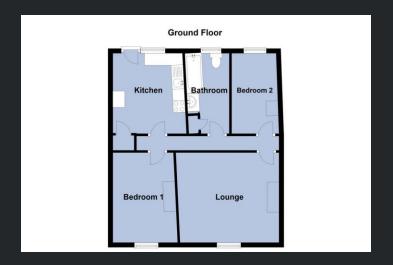

## **Ground Floor**

Kitchen 3.35m (11') x 2.90m (9'6") Range of base and eye level units with worktop space over, stainless steel sink with tiled splashbacks, space for fridge/freezer, washing machine and cooker, storage cupboard, electric storage heater and double glazed entrance door and window to rear.

Lounge 4.13m (13'7") x 3.74m (12'3")

Double glazed window to front and electric storage heater.

Bedroom 1 3.69m (12'1") x 2.98m (9'9")

Double glazed window to front and electric storage heater.

Bedroom 2 3.35m (11') x 1.85m (6'1")

Double glazed window to rear.

Bathroom

Fitted with three-piece suite comprising bath, wash hand basin with cupboard under and low-level

WC, part tiled walls, airing cupboard and double-glazed window to rear.