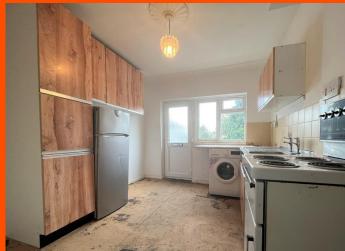

## **Ground Floor**

Kitchen 3.35m (11') x 2.90m (9'6") Range of base and eye level units with worktop space over, stainless steel sink with tiled splashbacks, space for fridge/freezer, washing machine and cooker, storage cupboard, electric storage heater and double glazed entrance door and window to rear.