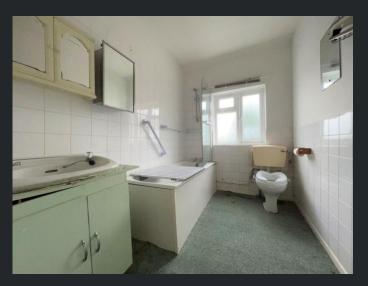

Double glazed window to rear.

Bathroom

Fitted with three-piece suite comprising bath, wash hand basin with cupboard under and low-level

WC, part tiled walls, airing cupboard and double-glazed window to rear.