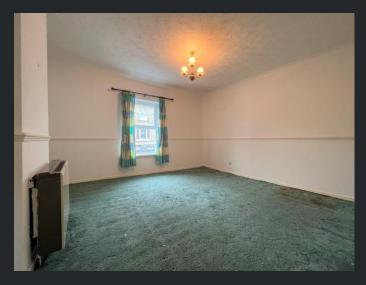

Lounge 4.13m (13'7") x 3.74m (12'3")

Double glazed window to front and electric storage heater.

Bedroom 1 3.69m (12'1") x 2.98m (9'9")

Double glazed window to front and electric storage heater.

Bedroom 2 3.35m (11') x 1.85m (6'1")