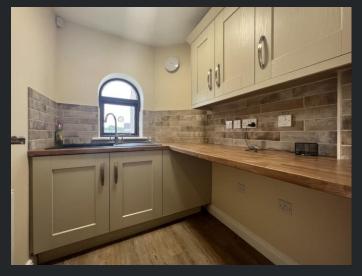

Utility Room

1.90m (6'2") x 1.67m (5'6")
Fitted with a matching range of base and eye level units with worktop space over, composite sink with tiled splashbacks, plumbing for washing machine, space for tumble dryer, double glazed window to front, radiator, and laminate flooring.