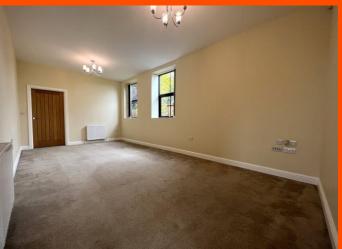

Lounge/Diner 6.20m (20'4") x 3.20m (10'6") Spacious lounge with two double glazed windows to side and two radiators.

Inner Hallway
Doors to:

Bedroom 1 3.70m (12'1") x 3.30m (10'10") Double glazed window to rear, double glazed window to side and radiator. Bedroom 2 5.42m (17'10") x 2.96m (9'9") max Double glazed window to rear, double glazed window to side and radiator.