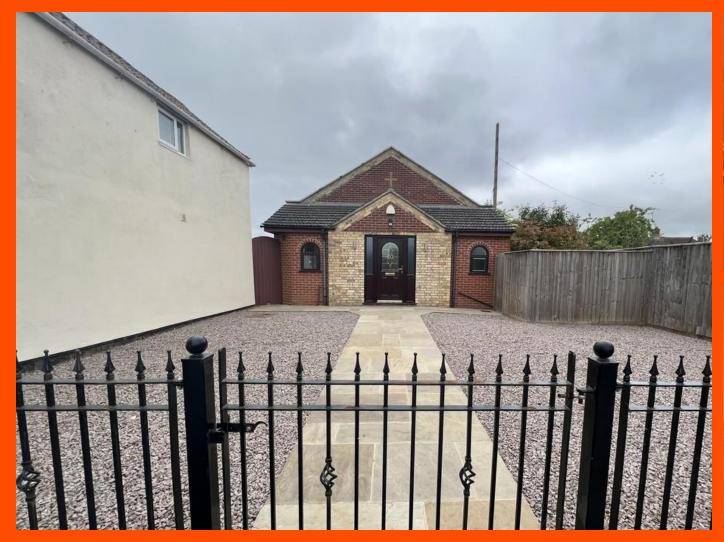

Station Road, Manea, March, Cambs, PE15 0JL

Converted Chapel Offering Unique Living Space - 2 Double Bedrooms - Lounge/Diner - Kitchen/Breakfast Room & Utility - Bathroom & Separate WC - Low Maintenance Gardens - Driveway Parking For Several Vehicles - Viewing Recommended - Call To View (01354) 696700

## Outside

The property has off road parking for several vehicles and a gated garden to the front laid to stone chippings with pathway leading to the entrance door. A side gate leads to a courtyard garden which has small outbuilding with electric and light.