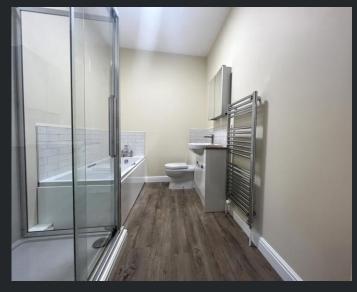

## Bathroom

Fitted with four piece suite comprising panelled bath, wash hand basin and WC in vanity unit with storage under, large shower cubicle, part tiled walls, heated towel rail, laminate flooring and extractor fan.