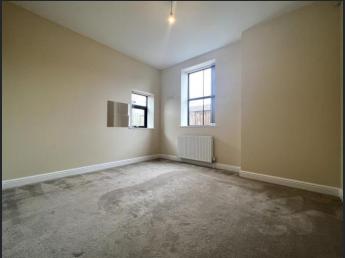

Lounge/Diner 6.20m (20'4") x 3.20m (10'6") Spacious lounge with two double glazed windows to side and two radiators.

Inner Hallway
Doors to:

Bedroom 1 3.70m (12'1") x 3.30m (10'10") Double glazed window to rear, double glazed window to side and radiator. Bedroom 2 5.42m (17'10") x 2.96m (9'9") max Double glazed window to rear, double glazed window to side and radiator.