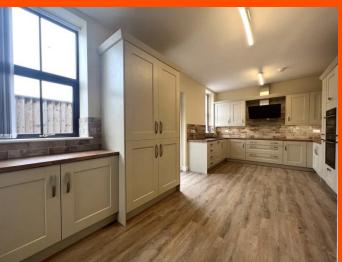

## WC

Double glazed window to front, fitted with two piece suite comprising, wash hand basin with storage under and tiled splashbacks, low-level WC access to boiler cupboard and laminate flooring.

Kitchen/Breakfast Room 6.20m (20'4") max x 3.42m (11'2") Fitted with a matching range of base and eye level units with worktop space over, composite sink, tiled splashbacks, integrated fridge and freezer, built-in eye level electric fan assisted double oven, built-in electric induction hob with extractor hood over, two double glazed windows to side, radiator, laminate flooring and door to courtyard garden.