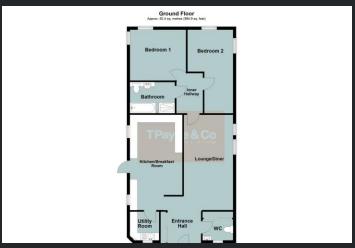

£280,000

Entrance Hall
Double glazed entrance door, two
double glazed windows to front,
large storage cupboard, laminate
flooring, door to WC.

## WC

Double glazed window to front, fitted with two piece suite comprising, wash hand basin with storage under and tiled splashbacks, low-level WC access to boiler cupboard and laminate flooring.

Kitchen/Breakfast Room 6.20m (20'4") max x 3.42m (11'2") Fitted with a matching range of base and eye level units with worktop space over, composite sink, tiled splashbacks, integrated fridge and freezer, built-in eye level electric fan assisted double oven, built-in electric induction hob with extractor hood over, two double glazed windows to side, radiator, laminate flooring and door to courtyard garden.

Utility Room

1.90m (6'2") x 1.67m (5'6")
Fitted with a matching range of base and eye level units with worktop space over, composite sink with tiled splashbacks, plumbing for washing machine, space for tumble dryer, double glazed window to front, radiator, and laminate flooring.

Lounge/Diner 6.20m (20'4") x 3.20m (10'6") Spacious lounge with two double glazed windows to side and two radiators.

Inner Hallway
Doors to:

Bedroom 1 3.70m (12'1") x 3.30m (10'10") Double glazed window to rear, double glazed window to side and radiator. Bedroom 2 5.42m (17'10") x 2.96m (9'9") max Double glazed window to rear, double glazed window to side and radiator.

## Bathroom

Fitted with four piece suite comprising panelled bath, wash hand basin and WC in vanity unit with storage under, large shower cubicle, part tiled walls, heated towel rail, laminate flooring and extractor fan.