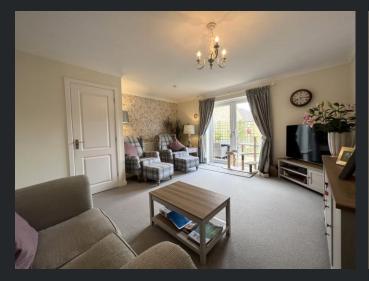

#### Lounge

4.66m (15'3") x 4.60m (15'1") max Double glazed double doors overlooking the patio area and garden, radiator and understairs storage cupboard.