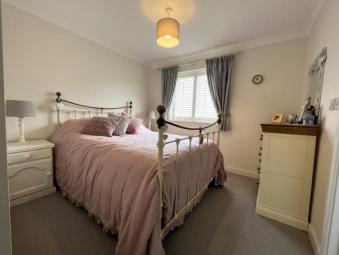

## First Floor

Landing Stairs to ground floor and doors to:-

Master Bedroom 2.94m (9'8") x 2.71m (8'11") Double glazed window to front, fitted wardrobes with sliding doors, radiator and door to: