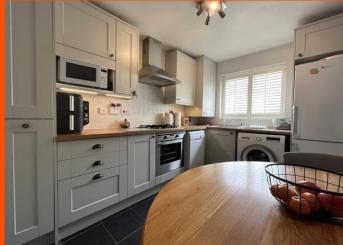

### Entrance Hall

Double glazed entrance door, vinyl flooring, radiator, stairs to first floor and doors to:

Kitchen/Breakfast Room 3.44m (11'3") x 2.45m (8')
Fitted with a matching range of base and eye level units with worktop space over, grey composite sink with tiled splashbacks, built-in electric fan assisted oven, built-in four ring gas hob with extractor hood over, plumbing for washing machine, space for fridge/freezer and slimline dishwasher, double glazed window to front, radiator and tiled flooring.