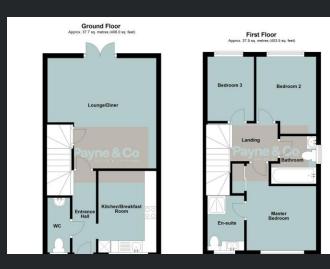

### Entrance Hall

Double glazed entrance door, vinyl flooring, radiator, stairs to first floor and doors to:

Kitchen/Breakfast Room 3.44m (11'3") x 2.45m (8')
Fitted with a matching range of base and eye level units with worktop space over, grey composite sink with tiled splashbacks, built-in electric fan assisted oven, built-in four ring gas hob with extractor hood over, plumbing for washing machine, space for fridge/freezer and slimline dishwasher, double glazed window to front, radiator and tiled flooring.

#### Lounge

4.66m (15'3") x 4.60m (15'1") max Double glazed double doors overlooking the patio area and garden, radiator and understairs storage cupboard.

### WC

Fitted with a two piece suite comprising low-level WC and wash hand basin, tiled splashbacks and vinyl flooring.

## First Floor

Landing Stairs to ground floor and doors to:-

Master Bedroom 2.94m (9'8") x 2.71m (8'11") Double glazed window to front, fitted wardrobes with sliding doors, radiator and door to:

#### En-suite

Fitted with a three piece suite comprising WC with hidden cistern, wash hand basin with storage under and shower cubicle, tiled splashbacks, double glazed window to front, radiator, vinyl flooring and extractor fan.

Bedroom 2 3.25m (10'8") x 2.53m (8'4") max Double glazed window to rear, wardrobes and radiator.

Bedroom 3 2.72m (8'11") x 1.96m (6'5") max Double glazed window to rear and radiator.

# Bathroom

Fitted with a three piece suite comprising panelled bath, wash hand basin with storage under and low level WC. part tiled walls, double glazed window to side, radiator, vinyl flooring and extractor fan.

### Outside

The property boasts a single garage which has light and power and driveway parking. A side gate gives access to the endosed, low maintenance, rear garden which consists of patio area and lawn with planted borders and shrubs. There is also a gravelled storage area gated off to the side.