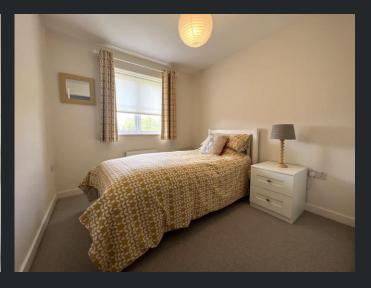

Bedroom 2 3.25m (10'8") x 2.53m (8'4") max Double glazed window to rear, wardrobes and radiator.

Bedroom 3 2.72m (8'11") x 1.96m (6'5") max Double glazed window to rear and radiator.