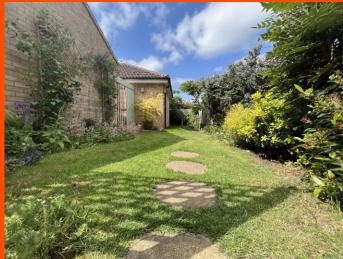

### Outside

The property boasts a single garage which has light and power and driveway parking. A side gate gives access to the endosed, low maintenance, rear garden which consists of patio area and lawn with planted borders and shrubs. There is also a gravelled storage area gated off to the side.