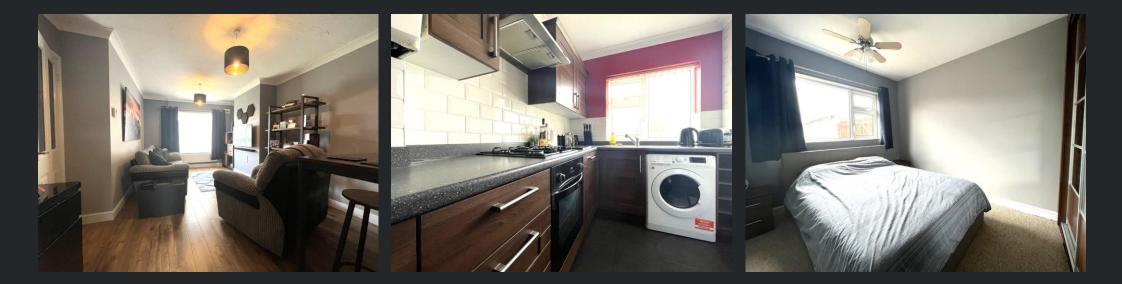

#### Ground Floor

Entrance Hall Double glazed entrance door, tiled flooring and coving to ceiling.

#### Kitchen

2.67m (8'9") x 2.00m (67") Fitted with a matching range of base and eye level units with worktop space over, tiled splashbacks, stainless steel sink, plumbing for washing machine, space for fridge/freezer. There is a built-in oven, gas hob with pull out extractor hood over, double glazed window to front, radiator, tiled flooring and wall mounted gas boiler.

#### Lounge/Diner

4.87m (16') x 3.56m (11'8") max Double glazed window to front, radiators, laminate flooring, coving to ceiling. Bedroom 1 4.61m (15'1") max x 2.48m (8'2")

Double glazed window to rear, radiator, coving to ceiling and built in wardrobes.

#### Bedroom 2

3.60m (11'10") x 2.76m (9'1") Double glazed window to rear, recessed alcove that acts as a wardrobe/additional storage and radiator.

#### Bathroom

Panelled bath with shower over, pedestal wash hand basin and low-level WC, tiled splashbacks, double glazed window to side, radiator and tiled flooring.