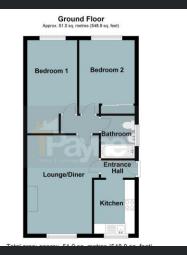

#### Ground Floor

Entrance Hall Double glazed entrance door, tiled flooring and coving to ceiling.

#### Kitchen

2.67m (8'9") x 2.00m (67") Fitted with a matching range of base and eye level units with worktop space over, tiled splashbacks, stainless steel sink, plumbing for washing machine, space for fridge/freezer. There is a built-in oven, gas hob with pull out extractor hood over, double glazed window to front, radiator, tiled flooring and wall mounted gas boiler.

#### Lounge/Diner

4.87m (16') x 3.56m (11'8") max Double glazed window to front, radiators, laminate flooring, coving to ceiling. Bedroom 1 4.61m (15'1") max x 2.48m (8'2")

Double glazed window to rear, radiator, coving to ceiling and built in wardrobes.

#### Bedroom 2

3.60m (11'10") x 2.76m (9'1") Double glazed window to rear, recessed alcove that acts as a wardrobe/additional storage and radiator.

#### Bathroom

Panelled bath with shower over, pedestal wash hand basin and low-level WC, tiled splashbacks, double glazed window to side, radiator and tiled flooring.