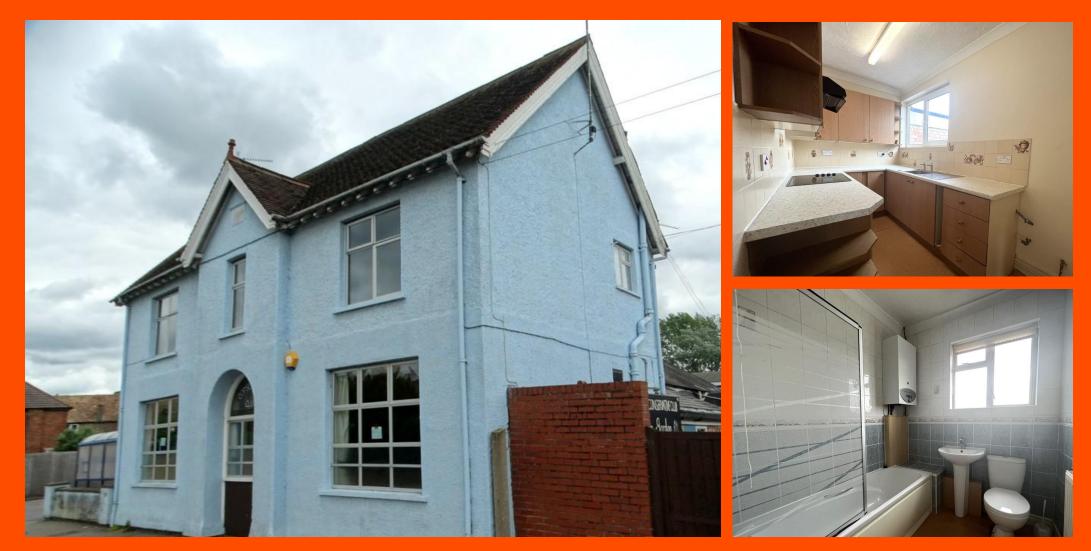

## King Edward Road, Chatteris, Cambs., PE16 6NG

First Floor Flat - Town Centre Location - 2 Double Bedrooms - Lounge - Kitchen - Bathroom - Available Mid June 2025 - Deposit £923.07 - Council Tax Band A - EPC Rating E - RENT IS INCLUSIVE OF OIL CHARGE - Communal Parking Available - Call To View (01354) 696700

#### Lounge

4.32m (14'2") x 3.72m (12'2") Double glazed window to front, radiator and coving to ceiling.

#### Kitchen

3.14m (10'4") x 1.92m (6'4") Double glazed window to rear, fitted with a matching range of base and eye level units, worktop, stainless steel sink, tiled splashbacks, built-in oven, built-in hob with extractor hood over, space and plumbing for washing machine, space for fridge/freezer and coving to ceiling. Bedroom 1

#### Bathroom

Double glazed window to side, Suite comprising panelled bath with electric shower over and screen, pedestal wash hand basin with mixer tap and low-level WC, tiled walls, radiator and wall mounted boiler.