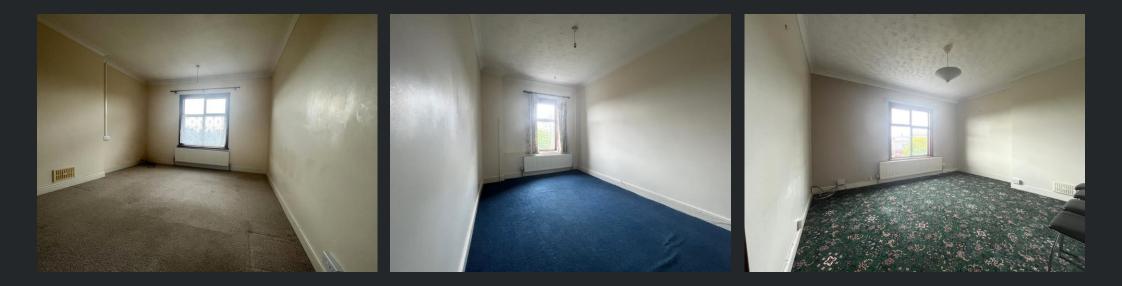

3.70m (12'2") x 3.60m (11'10") Double glazed window to front, radiator and coving to ceiling.

Bedroom 2

3.85m (12'8") x 2.60m (8'6") Double glazed window to front, radiator and coving to ceiling.

EPC RATING - E

Landing Bedroom 2

Ground Floor

Bedroom 1