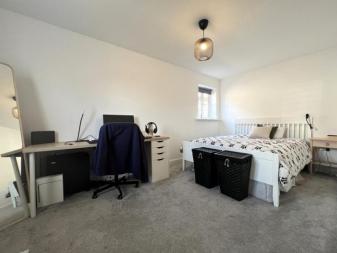

Bedroom 1 5.03m (16'6") x 2.60m (8'6") Double glazed window to side, double glazed window to front and single radiator.

Bedroom 2 3.65m (12') x 2.45m (8') Double glazed window to front and single radiator. Bedroom 3 2.52m (8'3") x 2.45m (8') max Double glazed window to side and single radiator.