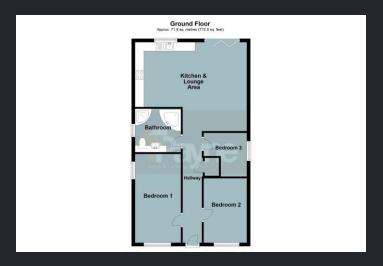

£285,000

Entrance Hall
Double glazed entrance door,
boiler cupboard, single radiator,
tiled flooring, ceiling spotlights and
doors to:

Kitchen & Lounge Area 6.34m (20'10") x 4.87m (16') Fitted with a matching range of base and eye level units with worktop space over, 1+1/2 bowl ceramic sink, integrated fridge, freezer and dishwasher, space for washing machine, built-in electric fan assisted oven, built-in four ring hob with extractor hood over, double glazed window to rear, two single radiators, tiled flooring, ceiling spotlights and tri-fold doors to rear garden.

Bedroom 1 5.03m (16'6") x 2.60m (8'6") Double glazed window to side, double glazed window to front and single radiator.

Bedroom 2 3.65m (12') x 2.45m (8') Double glazed window to front and single radiator. Bedroom 3 2.52m (8'3") x 2.45m (8') max Double glazed window to side and single radiator.

## Bathroom

Fitted with four piece suite comprising corner bath, wash hand basin in vanity unit with storage under, part tiled walls and tiled shower enclosure, WC with hidden distern, heated towel rail, double glazed window to side and tiled flooring.