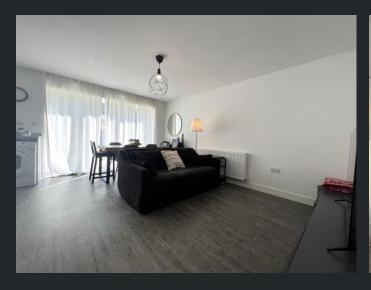

£285,000

Entrance Hall
Double glazed entrance door,
boiler cupboard, single radiator,
tiled flooring, ceiling spotlights and
doors to:

Kitchen & Lounge Area 6.34m (20'10") x 4.87m (16') Fitted with a matching range of base and eye level units with worktop space over, 1+1/2 bowl ceramic sink, integrated fridge, freezer and dishwasher, space for washing machine, built-in electric fan assisted oven, built-in four ring hob with extractor hood over, double glazed window to rear, two single radiators, tiled flooring, ceiling spotlights and tri-fold doors to rear garden.