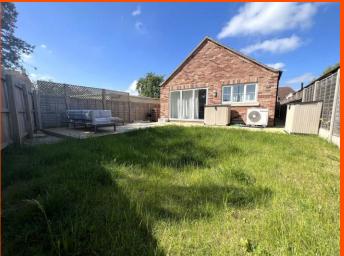

## Outside

There is a gravel driveway to the front for parking with side gates that give access to the enclosed rear garden which is mainly laid to lawn with slabbed patio area and decking.

EPC Rating: B