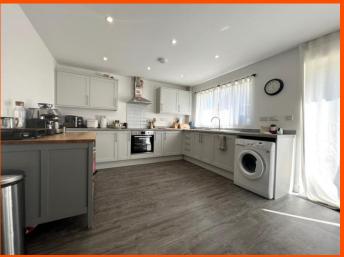

£285,000

Entrance Hall
Double glazed entrance door,
boiler cupboard, single radiator,
tiled flooring, ceiling spotlights and
doors to:

Kitchen & Lounge Area 6.34m (20'10") x 4.87m (16') Fitted with a matching range of base and eye level units with worktop space over, 1+1/2 bowl ceramic sink, integrated fridge, freezer and dishwasher, space for washing machine, built-in electric fan assisted oven, built-in four ring hob with extractor hood over, double glazed window to rear, two single radiators, tiled flooring, ceiling spotlights and tri-fold doors to rear garden.