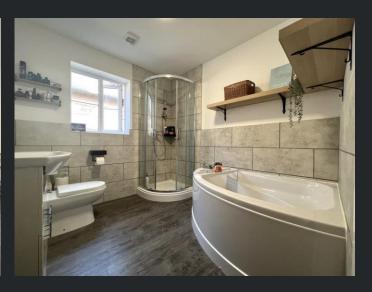

## Bathroom

Fitted with four piece suite comprising corner bath, wash hand basin in vanity unit with storage under, part tiled walls and tiled shower enclosure, WC with hidden distern, heated towel rail, double glazed window to side and tiled flooring.