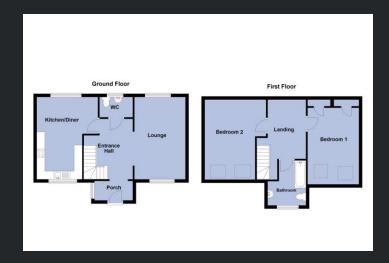

## **Ground Floor**

Porch

Double glazed window to side and radiator.

Entrance Hall Radiator, fitted carpet and stairs leading to the first floor.

Kitchen/Diner
5.04m (16'5") x 3.75m (12'3")
Fitted with a matching range of base and eye level units with worktop space over, stainless steel sink with tiled splashbacks, plumbing for washing machine and dishwasher, space for fridge/freezer, built-in electric oven, built-in electric hob with extractor hood over, double glazed window to front, double glazed window to rear, single radiator and vinyl flooring.

Lounge 4.91m (16'1") x 3.13m (10'2") Double glazed window to rear, double glazed window to front, two radiators and fitted carpet. WC

Fitted with two piece suite comprising, wash hand basin and WC and double glazed window to rear.

First Floor

Landing Fitted Carpet.

Bedroom 1 5.05m (16'5") x 3.15m (10'3") Max Two velux windows, built in wardrobes, radiator.

Bedroom 2 5.05m (16'5") x 3.76m (12'3") Two velux windows and radiator.

Bathroom
Fitted with three piece suite
comprising panelled bath, wash
hand basin and WC, tiled
splashbacks, double glazed
window to front and radiator.