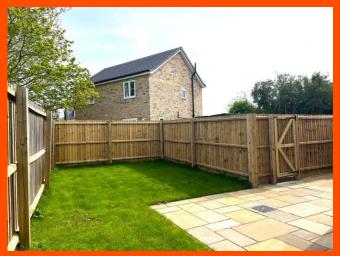

#### Outside

A blockweave ramp leads to the front entrance door from the blockweave driveway to the side for off road parking. A side gate gives access to the endosed rear garden which is mainly laid to lawn with a patio area.