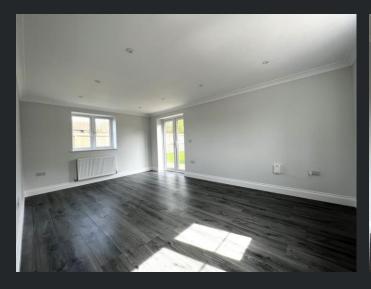

#### Lounge

5.47m (17'9") x 3.42m (11'2") Double glazed window to rear and front, laminate flooring and doubleglazed double doors leading to the garden.

Kitchen/Diner

5.47m (17'9") x 3.64m (11'9") Fitted with a matching range of base and eye level units with worktop space over, composite sink with tiled splashbacks, built-in dishwasher, plumbing for washing machine, space for fridge/freezer, built-in oven, built-in hob, double glazed window to rear, double glazed window to front, laminate flooring door to the boiler cupboard.