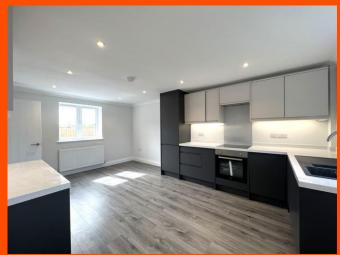

#### Lounge

5.47m (17'9") x 3.42m (11'2") Double glazed window to rear and front, laminate flooring and doubleglazed double doors leading to the garden.

Kitchen/Diner

5.47m (17'9") x 3.64m (11'9") Fitted with a matching range of base and eye level units with worktop space over, composite sink with tiled splashbacks, built-in dishwasher, plumbing for washing machine, space for fridge/freezer, built-in oven, built-in hob, double glazed window to rear, double glazed window to front, laminate flooring door to the boiler cupboard.