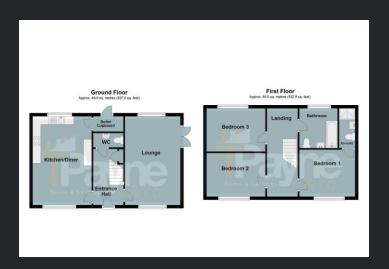

### **Ground Floor**

Entrance Hall Built in under stairs storage cupboard, radiator and stairs leading to the first floor.

#### Lounge

5.47m (17'9") x 3.42m (11'2") Double glazed window to rear and front, laminate flooring and doubleglazed double doors leading to the garden.

Kitchen/Diner

5.47m (17'9") x 3.64m (11'9") Fitted with a matching range of base and eye level units with worktop space over, composite sink with tiled splashbacks, built-in dishwasher, plumbing for washing machine, space for fridge/freezer, built-in oven, built-in hob, double glazed window to rear, double glazed window to front, laminate flooring door to the boiler cupboard.

# WC

Fitted with two piece suite comprising, wash hand basin and low-level WC, tiled splashbacks, radiator and tiled flooring.

First Floor

Landing Door to;

Bedroom 1 3.44m (11'2") x 3.20m (10'4") Double glazed window to front, radiator and door to:

#### En-suite

Fitted with three piece suite comprising of shower cubide, wash and basin, low level WC, heated towel rail, tiled surround and tiled flooring.

Bedroom 2 3.63m (11'9") x 2.68m (8'7") Double glazed window to front and radiator.

Bedroom 3 3.63m (11'9") x 2.66m (8'7") Double glazed window to rear and radiator

## Bathroom

Fitted with three piece suite comprising of panelled bath, wash and basin, low level WC, heated towel rail, tiled surround and tiled flooring and double glazed window to the rear.