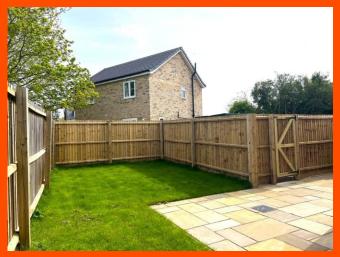

#### Outside

A blockweave ramp leads to the front entrance door from the blockweave driveway to the side for off road parking. A side gate gives access to the endosed rear garden which is mainly laid to lawn with a patio area.