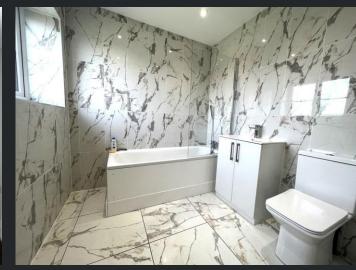

## Bathroom

Fitted with three piece suite comprising of panelled bath, wash and basin, low level WC, heated towel rail, tiled surround and tiled flooring and double glazed window to the rear.