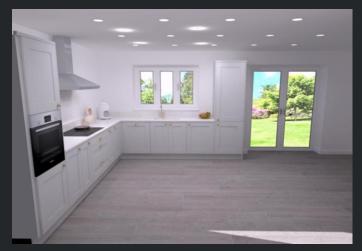

## Kitchen

Modern, fully fitted kitchen which features worktop space and upstands, tilled splashbacks to the hob area, built-in ceramic hob, integrated single oven, integratedfridgefreezer, integrated dishwasher providing a stylish and practical space for everyday family cooking and dining.

## Utility Room

A separate utility room, conveniently located off the kitchen, also with under bor heating and space for additional appliances, worktop space with under counter storage and sink.