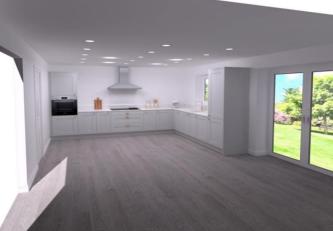

## Kitchen

Modern, fully fitted kitchen which features worktop space and upstands, tilled splashbacks to the hob area, built-in ceramic hob, integrated single oven, integratedfridgefreezer, integrated dishwasher providing a stylish and practical space for everyday family cooking and dining.

## Utility Room

A separate utility room, conveniently located off the kitchen, also with under bor heating and space for additional appliances, worktop space with under counter storage and sink.