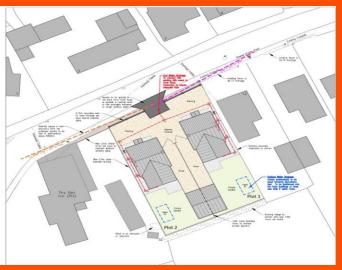

## Outside

To the front, a gravelled driveway leads to a single garage, offering ample off-road parking. Gated side access leads to the rear garden, which is laid to lawn with a paved patio area-ideal for outdoor dining. Pathways run to both sides of the property for added convenience.