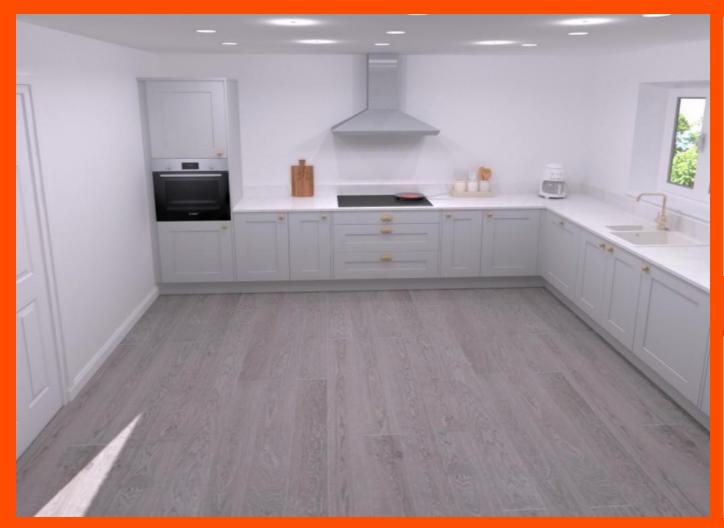

## Kitchen

Modern, fully fitted kitchen which features worktop space and upstands, tilled splashbacks to the hob area, built-in ceramic hob, integrated single oven, integratedfridgefreezer, integrated dishwasher providing a stylish and practical space for everyday family cooking and dining.

## Utility Room

A separate utility room, conveniently located off the kitchen, also with under bor heating and space for additional appliances, worktop space with under counter storage and sink.