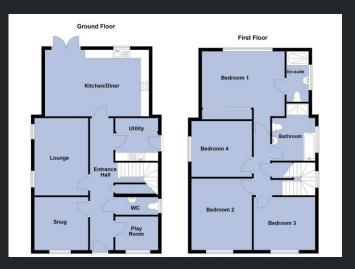

# Ground Floor

## Hallway

Entrance hallway with under loor heating, providing access to the main living areas and staircase to the first floor.

# Lounge

Lounge area featuring under loor heating, perfect for relaxing or entertaining.

# Snug

A versatile second reception room ideal as a reading room or home office, complete with underfloor heating for year-round comfort.

## Play Room

Play room or alternative living space, benefiting from underfloor heating.

## Kitchen

Modern, fully fitted kitchen which features worktop space and upstands, tilled splashbacks to the hob area, built-in ceramic hob, integrated single oven, integratedfridgefreezer, integrated dishwasher providing a stylish and practical space for everyday family cooking and dining.

## Utility Room

A separate utility room, conveniently located off the kitchen, also with under bor heating and space for additional appliances, worktop space with under counter storage and sink.

#### WC

Downstairs coakroom fitted with a wallhung basin and tap with tiled splashback, and a WC and underfloor heating for added comfort.

# First Floor

Bedroom 1 (Master Bedroom with ensuite)

A generously sized master bedroom fitted with built in wardrobes, radiator and complete with ensuite shower room which features shower enclosure, vanity unit with basin and tap, WC and heated towel rail, tiled fooring, tiled walls to shower enclosure and splashback to sink.

# Bedroom 2

Double bedroom with ample space for furniture and a radiator for heating.

#### Bedroom 3

Another well-proportioned bedroom, ideal for guests or children, also fitted with a radiator.

## Bedroom 4

A comfortable fourth bedroom with radiator heating suitable as a nursery, office, or single bedroom.

#### Main Bathroom

Fitted with four-piece suite comprising of bath, shower enclosure with modern shower and tied wals, vanity unit with basin andtap, WC, heated towel rail, tiled flooring, splashback to sink and tilling around the bath area.