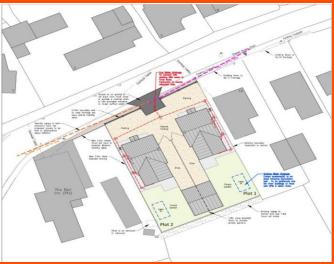

## Outside

To the front, a gravelled driveway leads to a single garage, offering ample off-road parking. Gated side access leads to the rear garden, which is laid to lawn with a paved patio area-ideal for outdoor dining. Pathways run to both sides of the property for added convenience.