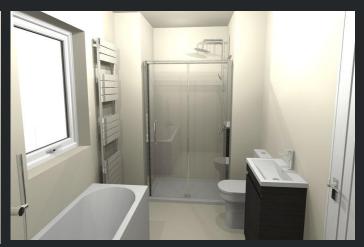

#### Main Bathroom

Fitted with four-piece suite comprising of bath, shower enclosure with modern shower and tied wals, vanity unit with basin andtap, WC, heated towel rail, tiled flooring, splashback to sink and tilling around the bath area.