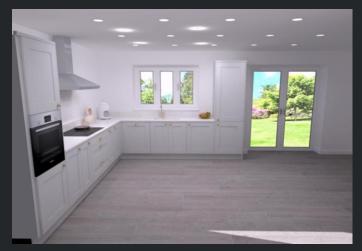

# Lounge

Lounge area featuring under loor heating, perfect for relaxing or entertaining.

## Kitchen

Modern, fully fitted kitchen which features worktop space and upstands, tilled splashbacks to the hob area, built-in ceramic hob, integrated single oven, integratedfridgefreezer, integrated dishwasher providing a stylish and practical space for everyday family cooking and dining.