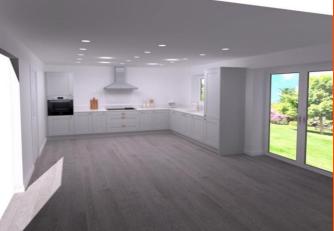

# Lounge

Lounge area featuring under loor heating, perfect for relaxing or entertaining.

## Kitchen

Modern, fully fitted kitchen which features worktop space and upstands, tilled splashbacks to the hob area, built-in ceramic hob, integrated single oven, integratedfridgefreezer, integrated dishwasher providing a stylish and practical space for everyday family cooking and dining.