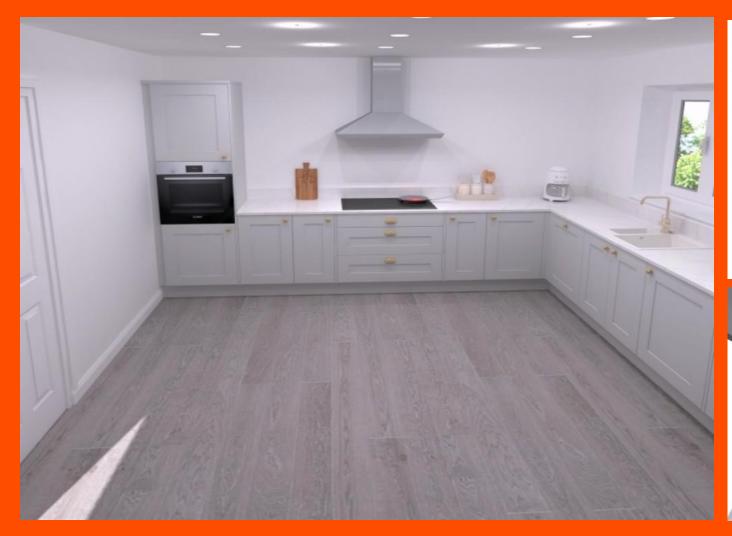

## Kitchen

Modern, fully fitted kitchen which features worktop space and upstands, tilled splashbacks to the hob area, built-in ceramic hob, integrated single oven, integratedfridgefreezer, integrated dishwasher providing a stylish and practical space for everyday family cooking and dining.

## Utility Room

A separate utility room, conveniently located off the kitchen, also with under bor heating and space for additional appliances, worktop space with under counter storage and sink.