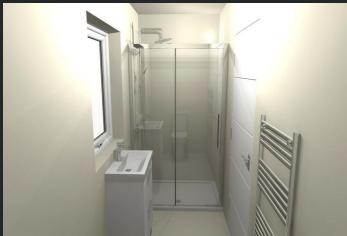

# First Floor

Bedroom 1 (Master Bedroom with ensuite)

A generously sized master bedroom fitted with built in wardrobes, radiator and complete with ensuite shower room which features shower enclosure, vanity unit with basin and tap, WC and heated towel rail, tiled fooring, tiled walls to shower enclosure and splashback to sink.