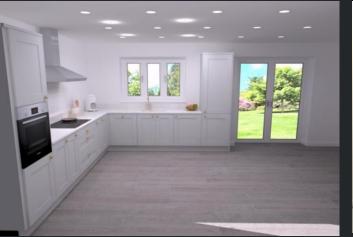

#### Play Room

Play room or alternative living space, benefiting from underfloor heating.

Kitchen Modern, fully fitted kitchen which features worktop space and upstands, tiled splashbacks to the hob area, builtin ceramic hob, integrated single oven, integratedfridgefreezer, integrated dishwasher providing a stylish and practical space for everyday family cooking and dining.