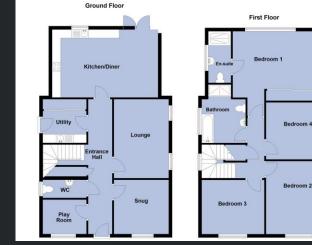

#### Ground Floor

#### Hallway

Entrance hallway with under loor heating, providing access to the main living areas and staircase to the first floor.

#### Lounge

Lounge area featuring under loor heating, perfect for relaxing or entertaining.

#### Snug

A versatile second reception room ideal as a reading room or home office, complete with underfloor heating for year-round comfort.

#### Play Room

Play room or alternative living space, benefiting from underfloor heating.

Kitchen Modern, fully fitted kitchen which features worktop space and upstands, tiled splashbacks to the hob area, builtin ceramic hob, integrated single oven, integratedfridgefreezer, integrated dishwasher providing a stylish and practical space for everyday family cooking and dining.

#### Utility Room

A separate utility room, conveniently located off the kitchen, also with underf bor heating and space for additional appliances, worktop space with under counter storage and sink.

#### WC

Downstairs cloakroom fitted with a wallhung basin and tap with tiled splashback, and a WC and underf bor heating for added comf ort.

#### First Floor

Bedroom 1 (Master Bedroom with ensuite)

Fitted with four-piece suite comprising of bath, shower enclosure with modern shower and tiled wals, vanity unit with basin and tap, WC, heated towel rail, tiled f boring, splashback to sink and tiling around the bath area.

#### Bedroom 2

Double bedroom with ample space for furniture and a radiator for heating.

#### Bedroom 3

Another well-proportioned bedroom, ideal for guests or children, also fitted with a radiator.

#### Bedroom 4

A comfortable fourth bedroom with radiator heating suitable as a nursery, office, or single bedroom.

#### Main Bathroom

A generously sized master bedroom fitted with built in wardrobes, radiator and complete with ensuite shower room which features shower enclosure, vanity unit with basin and tap, WC and heated towel rail, tiled flooring, tiled walls to shower enclosure and splashback to sink.