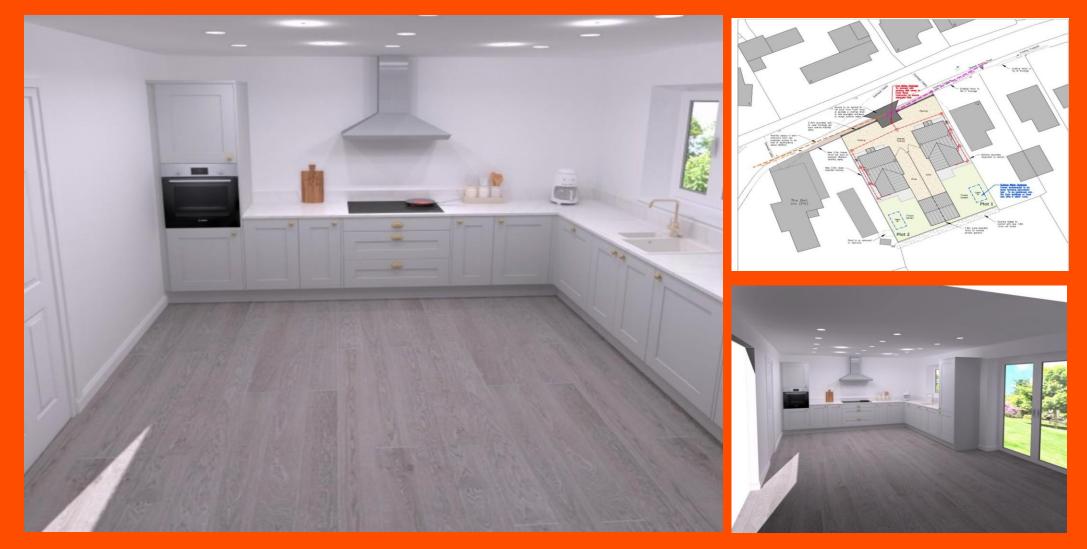

## 4-Bedroom Detached House with Garage

This beautifully presented four-bedroom detached home combines energyefficient heating with spacious, thoughtfully designed living areas. Featuring underfoor heating to the entire ground floor and radiator heating upstails, this property benefits from an air source heat pump central heating system.

#### Play Room

Play room or alternative living space, benefiting from underfloor heating.

Kitchen Modern, fully fitted kitchen which features worktop space and upstands, tiled splashbacks to the hob area, builtin ceramic hob, integrated single oven, integratedfridgefreezer, integrated dishwasher providing a stylish and practical space for everyday family cooking and dining.