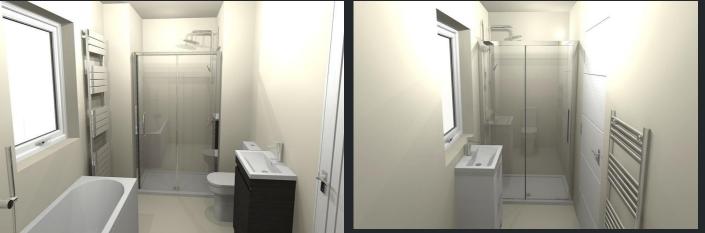

#### First Floor

Bedroom 1 (Master Bedroom with ensuite)

Fitted with four-piece suite comprising of bath, shower enclosure with modern shower and tiled wals, vanity unit with basin and tap, WC, heated towel rail, tiled f boring, splashback to sink and tiling around the bath area.

#### Main Bathroom

A generously sized master bedroom fitted with built in wardrobes, radiator and complete with ensuite shower room which features shower enclosure, vanity unit with basin and tap, WC and heated towel rail, tiled flooring, tiled walls to shower enclosure and splashback to sink.