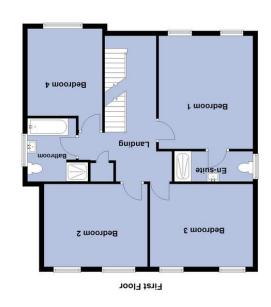

Bedroom 1
4.84m (15'8") x 3.89m
(12'7")
Two double glazed
windows to front, radiator
and fitted carpet.

En-suite
Fitted with three piece
suite comprising wash
hand basin, shower
cubicle and WC, part tiled
walls, double glazed
window to side, heated
towel rail and tiled
flooring.

Bedroom 2 4.26m (13'9") x 3.54m (11'6") Two double glazed windows to rear, radiator and fitted carpet. Bedroom 3 4.24m (13'9") x 3.26m (10'6") Two double glazed

windows to rear, radiator and fitted carpet.

Bedroom 4
3.08m (10'1") x 4.16m
Max (13'6")
Double glazed window to front, radiator and fitted carpet.

Bathroom

Fitted with four piece suite comprising panelled bath, wash hand basin, shower cubicle and WC, part tiled walls, double glazed window to side and tiled flooring.