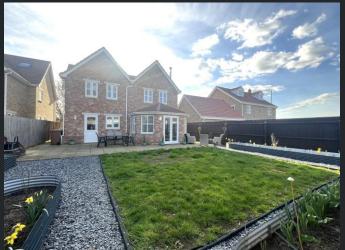

Outside

To the front of the property is a small front garden which is load to lawn, block paved driveway allowing parking for two vehicles and access to the garage.

A side gate allows access to an enclosed rear garden which comprises of lawn, patio and raised planted flower beds.