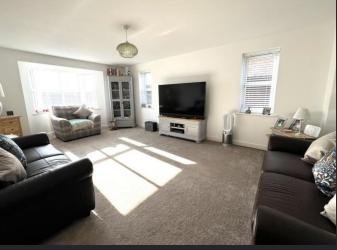

## Smart Close, March, Cambs, PE15 0NG

£475,000

Entrance Hall Tiled flooring with under floor heating and stairs leading to the first floor.

Lounge
5.84m (19'1") x 3.88m
(12'7")
Double glazed bay window to front, two double glazed windows to side and fitted

carpet with under floor

heating.

Open Plan Kitchen/Breakfast & Living Area 6.69m (21'9") x 6.06m Max (19'8") Fitted with a matching range of base and eye level units with worktop space over, matching breakfast bar, sink, integrated fridge, freezer and dishwasher, built-in electric double oven, induction hob with extractor hood over, double glazed windows to rear and, log burner and tiled flooring with under floor heating.