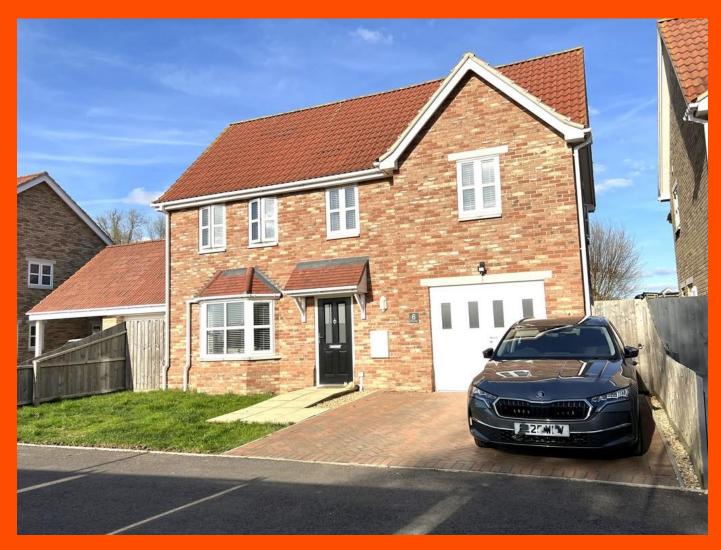

## Smart Close, March, Cambs, PE15 0NG

£475,000

Entrance Hall Tiled flooring with under floor heating and stairs leading to the first floor.

Lounge
5.84m (19'1") x 3.88m
(12'7")
Double glazed bay window to front, two double glazed windows to side and fitted

Outside

To the front of the property is a small front garden which is load to lawn, block paved driveway allowing parking for two vehicles and access to the garage.

A side gate allows access to an enclosed rear garden which comprises of lawn, patio and raised planted flower beds.