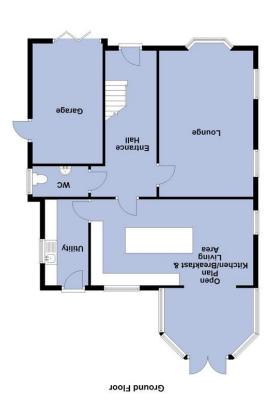

## Smart Close, March, Cambs, PE15 0NG

£475,000

Entrance Hall Tiled flooring with under floor heating and stairs leading to the first floor.

Lounge
5.84m (19'1") x 3.88m
(12'7")
Double glazed bay window to front, two double glazed windows to side and fitted

carpet with under floor

heating.

Open Plan Kitchen/Breakfast & Living Area 6.69m (21'9") x 6.06m Max (19'8") Fitted with a matching range of base and eye level units with worktop space over, matching breakfast bar, sink, integrated fridge, freezer and dishwasher, built-in electric double oven, induction hob with extractor hood over, double glazed windows to rear and, log burner and tiled flooring with under floor heating.

Utility
(5'8")
Fitted with a matching
range of base and eye
level units with worktop
space over, sink, plumbing
for washing machine,
space for tumble dryer,
double glazed window to
side and tiled flooring with
under floor heating.

WC
Fitted with two-piece suite
comprising, wash hand
basin and WC, tiled
splashbacks, tiled flooring
with under floor heating
and double glazed window
to side.

First Floor

Landing
Built in storage cupboard,
fitted carpet and stairs to
the second floor.