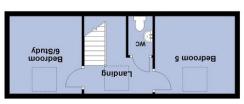

Second Floor

Landing Velux window and fitted carpet.

Bedroom 5 3.28m (10'7") x 3.19m (10'4") Velux window, radiator and fitted carpet. Bedroom 6/Study 3.18m (10'4") x 3.16m (10'3") Velux window, radiator

Velux window, radiator and fitted carpet.

WC

Fitted with two-piece suite comprising, wash hand basin and WC, tiled splashbacks and fitted carpet.

Garage
Integral garage with side access door, power and light connected, bi-fold doors installed.