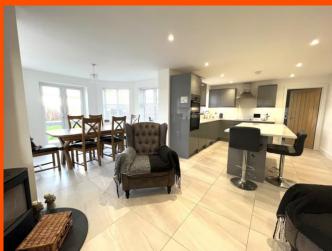

## Smart Close, March, Cambs, PE15 0NG

£475,000

Entrance Hall Tiled flooring with under floor heating and stairs leading to the first floor.

Lounge
5.84m (19'1") x 3.88m
(12'7")
Double glazed bay window to front, two double glazed windows to side and fitted

carpet with under floor

heating.

Open Plan Kitchen/Breakfast & Living Area 6.69m (21'9") x 6.06m Max (19'8") Fitted with a matching range of base and eye level units with worktop space over, matching breakfast bar, sink, integrated fridge, freezer and dishwasher, built-in electric double oven, induction hob with extractor hood over, double glazed windows to rear and, log burner and tiled flooring with under floor heating.