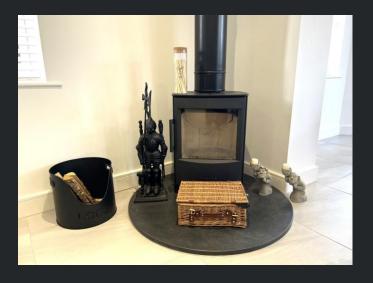

carpet with under floor

heating.

Open Plan Kitchen/Breakfast & Living Area 6.69m (21'9") x 6.06m Max (19'8") Fitted with a matching range of base and eye level units with worktop space over, matching breakfast bar, sink, integrated fridge, freezer and dishwasher, built-in electric double oven, induction hob with extractor hood over, double glazed windows to rear and, log burner and tiled flooring with under floor heating.