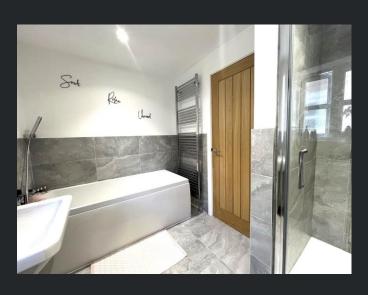

Bedroom 4
3.08m (10'1") x 4.16m
Max (13'6")
Double glazed window to front, radiator and fitted carpet.

Bathroom

Fitted with four piece suite comprising panelled bath, wash hand basin, shower cubicle and WC, part tiled walls, double glazed window to side and tiled flooring.