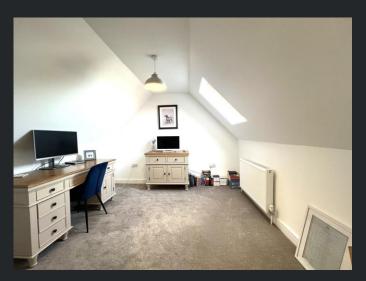

Second Floor

Landing Velux window and fitted carpet.

Bedroom 5 3.28m (10'7") x 3.19m (10'4") Velux window, radiator and fitted carpet. Bedroom 6/Study 3.18m (10'4") x 3.16m (10'3") Velux window, radiator

Velux window, radiator and fitted carpet.

WC

Fitted with two-piece suite comprising, wash hand basin and WC, tiled splashbacks and fitted carpet.

Garage
Integral garage with side access door, power and light connected, bi-fold doors installed.