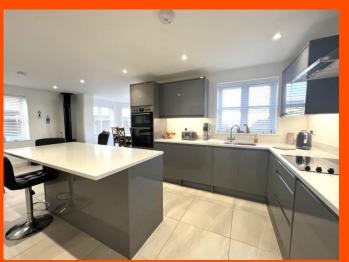

carpet with under floor

heating.

Open Plan Kitchen/Breakfast & Living Area 6.69m (21'9") x 6.06m Max (19'8") Fitted with a matching range of base and eye level units with worktop space over, matching breakfast bar, sink, integrated fridge, freezer and dishwasher, built-in electric double oven, induction hob with extractor hood over, double glazed windows to rear and, log burner and tiled flooring with under floor heating.