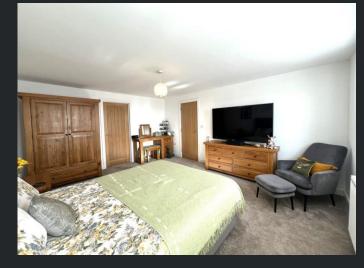

Bedroom 1
4.84m (15'8") x 3.89m
(12'7")
Two double glazed
windows to front, radiator
and fitted carpet.

En-suite
Fitted with three piece
suite comprising wash
hand basin, shower
cubicle and WC, part tiled
walls, double glazed
window to side, heated
towel rail and tiled
flooring.