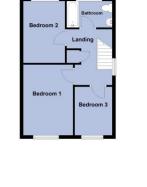

#### Bedroom 1

4.09m (13'4") x 2.88m (9'4") Double glazed window to front, electric radiator and fitted carpet.

Bedroom 2 3.58m (11'7") x 2.54m (8'3") Double glazed window to rear, <u>electric</u> radiator and fitted carpet.

Bedroom 3

2.76m (9") x 2.17m (7'1") Double glazed window to front and fitted carpet.

#### Bathroom

Fitted with three-piece suite comprising panelled bath, wash hand basin and WC, part tiled walls, double glazed window to rear and tiled flooring.

First Floor