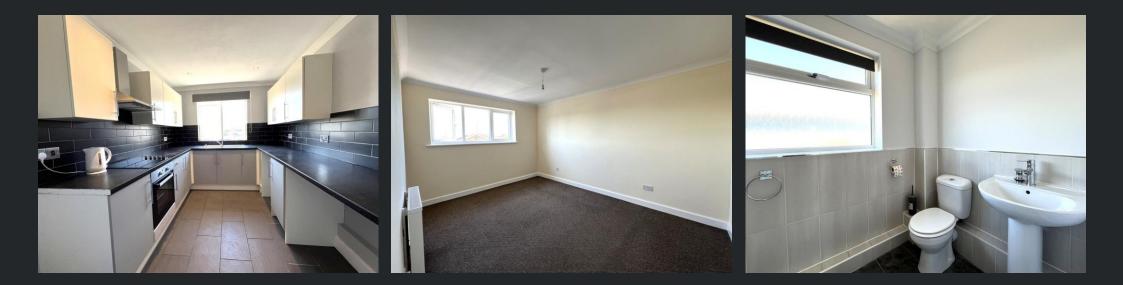

#### Kitchen

3.46m (11'3") x 2.64m (8'6") Fitted with a matching range of base and eye level units with worktop space over, stainless steel sink with tiled splashbacks, plumbing for washing machine, space for fidge/freezer, built-in electric oven, built-in electric hob with extractor hood over, double glazed window to front and tiled flooring.

#### Bathroom

Fitted with three-piece suite comprising panelled bath, wash hand basin and WC, part tiled walls, double glazed window to rear and tiled flooring.