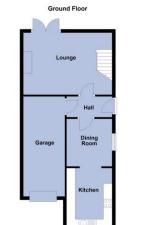

# £1,150 pcm

Hall Electric radiator and tiled flooring.

Dining Room 2.75m (9') x 2.64m (8'6") Double glazed window to side, electric radiator and laminate flooring.

#### Kitchen

3.46m (11'3") x 2.64m (8'6") Fitted with a matching range of base and eye level units with worktop space over, stainless steel sink with tiled splashbacks, plumbing for washing machine, space for fidge/freezer, built-in electric oven, built-in electric hob with extractor hood over, double glazed window to front and tiled flooring.

### Garage

Connected with power and lighting and fitted with an up and over door.

#### Outside

To the front of the property is a block paved driveway and access to the garage.

A side gate allows access to an endosed rear garden comprising of lawn, patio and planted shrub borders.

EPC- TBC