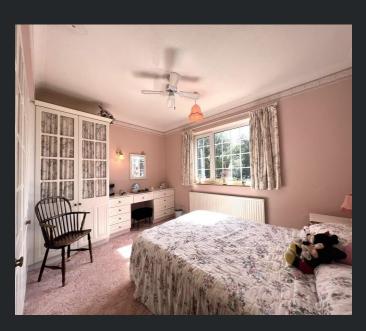

and door to:

WC WC and boiler cupboard.

Study
2.40m (7'10") x 2.11m
(6'11")
Double glazed window to front, fitted carpet and radiator.

Hallway Storage cupboard, airing cupboard, radiator and door to: Bedroom 1
4.01m (13'2") x 3.60m
(11'10")
Double glazed window
to side, fitted

drawer(s), fitted carpet

wardrobe(s) &

and radiator.

En-suite
Fitted with four-piece
suite comprising bath,
shower cubicle, vanity
wash hand basin and
WC, part tiled walls,

radiator, fitted carpet and double-glazed