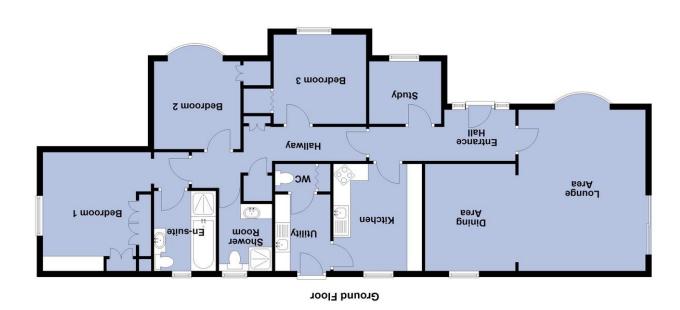

First floor

**Ground floor** 

01354 696700 info@tpayneandco.co.uk www.tpayneandco.co.uk

Wisbech Office
The Boathouse, Harbour Square, Wisbech PE13 3BH

Chatteris Office 6 High Street, Chatteris PE16 6BE

TPayne & Co

## High Street, Bury, Ramsey, Huntingdon. PE26 2NR

£387,000

Entrance Hall
Entrance door and
double-glazed
windowpanes to front,
radiator and door to:

Lounge Area 5.44m (17'10") x 4.23m (13'11") Double glazed bow window to front, electric fireplace, fitted carpet,

two radiators, double

glazed sliding door to

side and opening to:

Dining Area 3.61m (11'10") x 3.01m (9'11")

Double glazed window to rear, fitted carpet and radiator.

Kitchen 3.62m (11'11") x 2.95m (9'8")

Fitted with a matching range of base and eye level units with worktop space over, sink with tiled splashbacks, space for fridge and dishwasher, electric hob with extractor hood over, double oven,

radiator and doubleglazed window to rear.

Utility
2.58m (8'6") x 1.84m
(6')
Fitted with a matching range of base and eye level units with worktop space over, stainless steel sink with tiled splashbacks, plumbing for washing machine, vent for tumble dryer

and door to:

WC WC and boiler cupboard.

Study
2.40m (7'10") x 2.11m
(6'11")
Double glazed window to front, fitted carpet and radiator.

Hallway Storage cupboard, airing cupboard, radiator and door to: Bedroom 1
4.01m (13'2") x 3.60m
(11'10")
Double glazed window
to side, fitted

drawer(s), fitted carpet

wardrobe(s) &

and radiator.

En-suite
Fitted with four-piece
suite comprising bath,
shower cubicle, vanity
wash hand basin and
WC, part tiled walls,

radiator, fitted carpet and double-glazed

window to rear.

Bedroom 3
3.08m (10'1") x 3.01m
(9'11")
Double glazed window
to front, fitted carpet,
built in wardrobe and

radiator.

and radiator.

Bedroom 2 3.31m (10'8") x 3.00m (9'10") Double glazed bow window to front, fitted carpet, built in wardrobe

TPayne & Co

Shower Room
Fitted three-piece suite
comprising shower
cubicle, vanity wash
hand basin, WC, fitted
carpet, radiator and
double-glazed window
to rear.