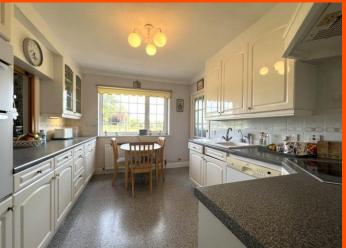

two radiators, double

glazed sliding door to

side and opening to:

Dining Area 3.61m (11'10") x 3.01m (9'11")

Double glazed window to rear, fitted carpet and radiator.

Kitchen 3.62m (11'11") x 2.95m (9'8")

Fitted with a matching range of base and eye level units with worktop space over, sink with tiled splashbacks, space for fridge and dishwasher, electric hob with extractor hood over, double oven,