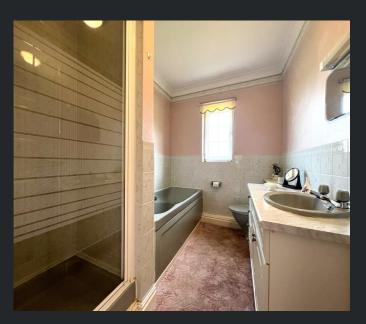

TPayne & Co

Shower Room
Fitted three-piece suite
comprising shower
cubicle, vanity wash
hand basin, WC, fitted
carpet, radiator and
double-glazed window
to rear.