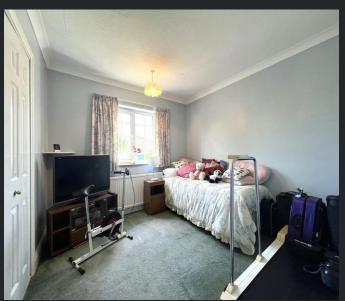

window to rear.

Bedroom 3
3.08m (10'1") x 3.01m
(9'11")
Double glazed window
to front, fitted carpet,
built in wardrobe and

radiator.

and radiator.

Bedroom 2 3.31m (10'8") x 3.00m (9'10") Double glazed bow window to front, fitted carpet, built in wardrobe