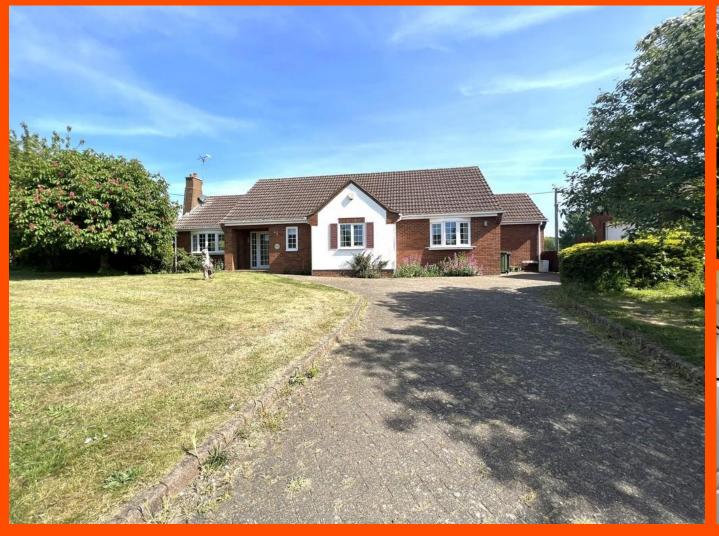

## Outside

The property has a driveway to the front, accessing the single detached garage with electric door. There is side gate access to the enclosed side garden, following the path across the rear of the property leading to the other side garden which comprises patio and a raised mature area. There are field views to the rear.