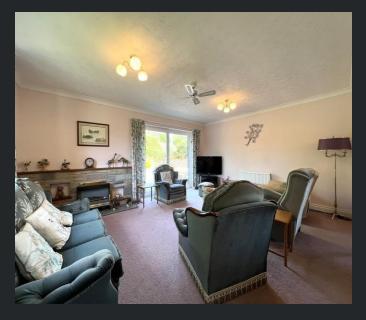

## High Street, Bury, Ramsey, Huntingdon. PE26 2NR

£387,000

Entrance Hall
Entrance door and
double-glazed
windowpanes to front,
radiator and door to:

Lounge Area 5.44m (17'10") x 4.23m (13'11") Double glazed bow window to front, electric fireplace, fitted carpet,

two radiators, double

glazed sliding door to

side and opening to:

Dining Area 3.61m (11'10") x 3.01m (9'11")

Double glazed window to rear, fitted carpet and radiator.

Kitchen 3.62m (11'11") x 2.95m (9'8")

Fitted with a matching range of base and eye level units with worktop space over, sink with tiled splashbacks, space for fridge and dishwasher, electric hob with extractor hood over, double oven,