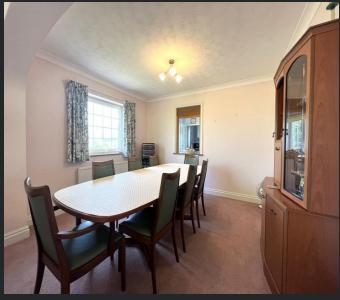

two radiators, double

glazed sliding door to

side and opening to:

Dining Area 3.61m (11'10") x 3.01m (9'11")

Double glazed window to rear, fitted carpet and radiator.

Kitchen 3.62m (11'11") x 2.95m (9'8")

Fitted with a matching range of base and eye level units with worktop space over, sink with tiled splashbacks, space for fridge and dishwasher, electric hob with extractor hood over, double oven,