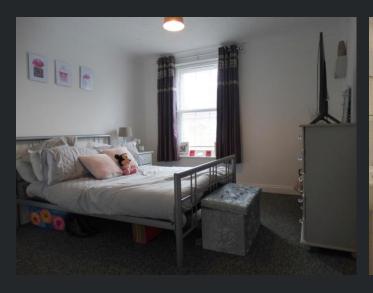

## Bathroom

Fitted with three-piece suite comprising bath with shower attachment over, pedestal wash hand basin and low-level WC, tiled surround, radiator and coving to ceiling.

Bedroom 1 3.84m (127") x 3.26m (10'8")

Double glazed window to front,

built in wardrobe, radiator and coving to ceiling.