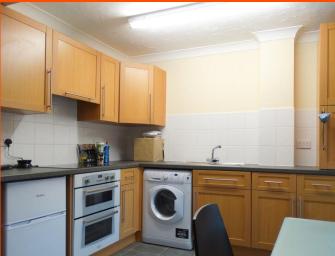

£750 pcm

**Ground Floor** 

Entrance Hall

Entrance door and radiator.

Kitchen/Breakfast Room, Lounge 5.43m (17'10") x 3.81m (12'6") Fitted with a matching range of base and eye level units with worktop space over, electric hob with extractor hood over, built-in oven, stainless steel sink, plumbing for washing machine and dishwasher, space for fridge/freezer, two double glazed windows to rear, two radiators and coving to ceiling.