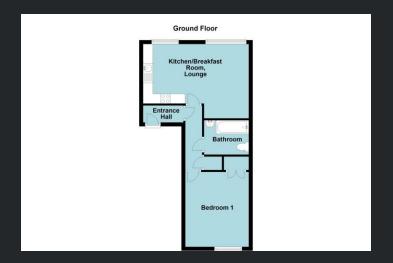

£750 pcm

**Ground Floor** 

Entrance Hall

Entrance door and radiator.

Kitchen/Breakfast Room, Lounge 5.43m (17'10") x 3.81m (12'6") Fitted with a matching range of base and eye level units with worktop space over, electric hob with extractor hood over, built-in oven, stainless steel sink, plumbing for washing machine and dishwasher, space for fridge/freezer, two double glazed windows to rear, two radiators and coving to ceiling.

## Bathroom

Fitted with three-piece suite comprising bath with shower attachment over, pedestal wash hand basin and low-level WC, tiled surround, radiator and coving to ceiling.

Bedroom 1 3.84m (127") x 3.26m (10'8")

Double glazed window to front,

built in wardrobe, radiator and coving to ceiling.

## Outside

There is allocated parking to rear.