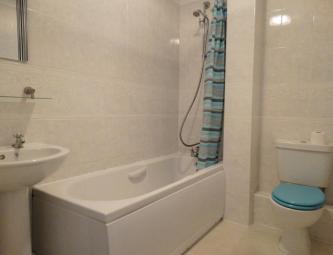

## Bathroom

Fitted with three-piece suite comprising bath with shower attachment over, pedestal wash hand basin and low-level WC, tiled surround, radiator and coving to ceiling.

Bedroom 1 3.84m (127") x 3.26m (10'8")