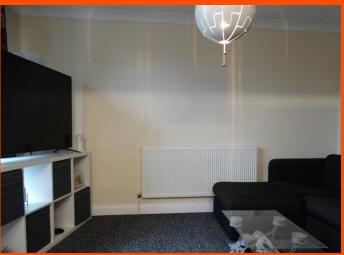

£750 pcm

**Ground Floor** 

Entrance Hall

Entrance door and radiator.

Kitchen/Breakfast Room, Lounge 5.43m (17'10") x 3.81m (12'6") Fitted with a matching range of base and eye level units with worktop space over, electric hob with extractor hood over, built-in oven, stainless steel sink, plumbing for washing machine and dishwasher, space for fridge/freezer, two double glazed windows to rear, two radiators and coving to ceiling.