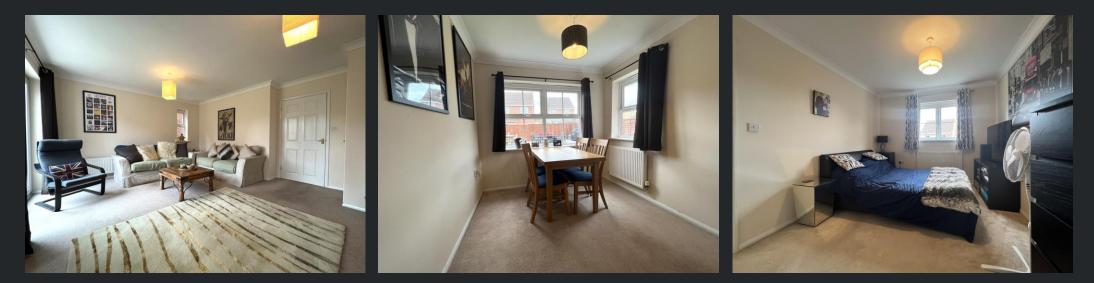

### Lounge/Diner

6.53m (21'5") x 5.18m (17') max Double glazed window to rear, two double glazed window to side, under-stairs storage cupboard, three single radiators, double glazed sliding doors to enclosed rear garden.

#### Master Bedroom 4.38m (14'4") x 2.91m (9'7")

Double glazed window to rear, built in wardrobe, single radiator and door to:

# Bedroom 2

2.74m (9') x 2.00m (67") max Double glazed window to front and single radiator.