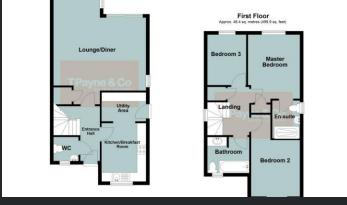

#### Ground Floor

Entrance Hall Double glazed entrance door, radiator, stairs to first floor and doors to:-

Kitchen/Breakfast Room 3.26m (10'8") x 2.48m (8'2") Fitted with a matching range of base and eye level units with worktop space over, stainless steel sink, built-in oven, built-in four ring gas hob with extractor hood over, double glazed window to front, tiled flooring, radiator and open plan with:

### Lounge/Diner

6.53m (21'5") x 5.18m (17') max Double glazed window to rear, two double glazed window to side, under-stairs storage cupboard, three single radiators, double glazed sliding doors to enclosed rear garden.

#### Landing Double glazed window to side,

stairs to ground floor, airing cupboard and doors to:

#### Master Bedroom 4.38m (14'4") x 2.91m (9'7")

Double glazed window to rear, built in wardrobe, single radiator and door to:

#### En-suite

Fitted with three piece suite comprising pedestal wash hand basin, tiled shower endosure and low-level WC, part tiled walls, extractor fan, double glazed window to side and single radiator.

# Bedroom 2

2.74m (9') x 2.00m (67") max Double glazed window to front and single radiator.

#### Bedroom 3

2.82m (9'3") x 2.24m (7'4") Double glazed window to rear and single radiator.

#### Bathroom

Fitted with three piece suite comprising panelled bath with hand shower attachment, wash hand basin in vanity unit with base cupboard, part tiled walls and lowlevel WC, extractor fan, double glazed window to front and vinyl flooring.