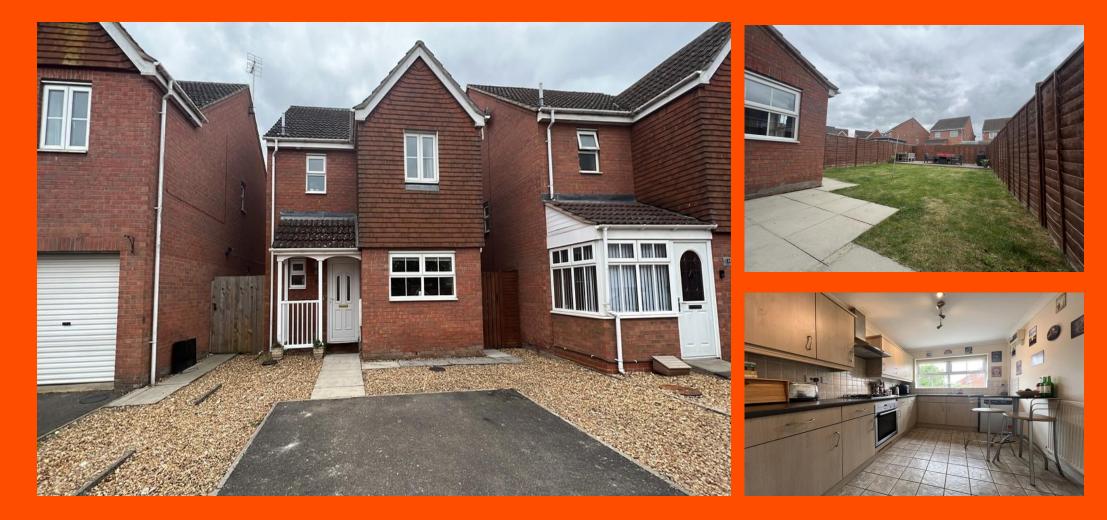

# Campbell Way, March, Cambs, PE15 8RG

Cul-De-Dac Location - Detached House - 3 Bedrooms - Kitchen & Lounge/Diner - Family Bathroom, En-Suite & Ground Floor WC - Garage & Driveway Parking - Enclosed Rear Garden - Call to View (01354) 696700

#### Ground Floor

Entrance Hall Double glazed entrance door, radiator, stairs to first floor and doors to:-

Kitchen/Breakfast Room 3.26m (10'8") x 2.48m (8'2") Fitted with a matching range of base and eye level units with worktop space over, stainless steel sink, built-in oven, built-in four ring gas hob with extractor hood over, double glazed window to front, tiled flooring, radiator and open plan with:

#### Outside

The property has a single garage with up and over door, power and lighting with driveway parking. A side gate gives access to the endosed rear garden which is mainly laid to lawn with patio area and decking area.