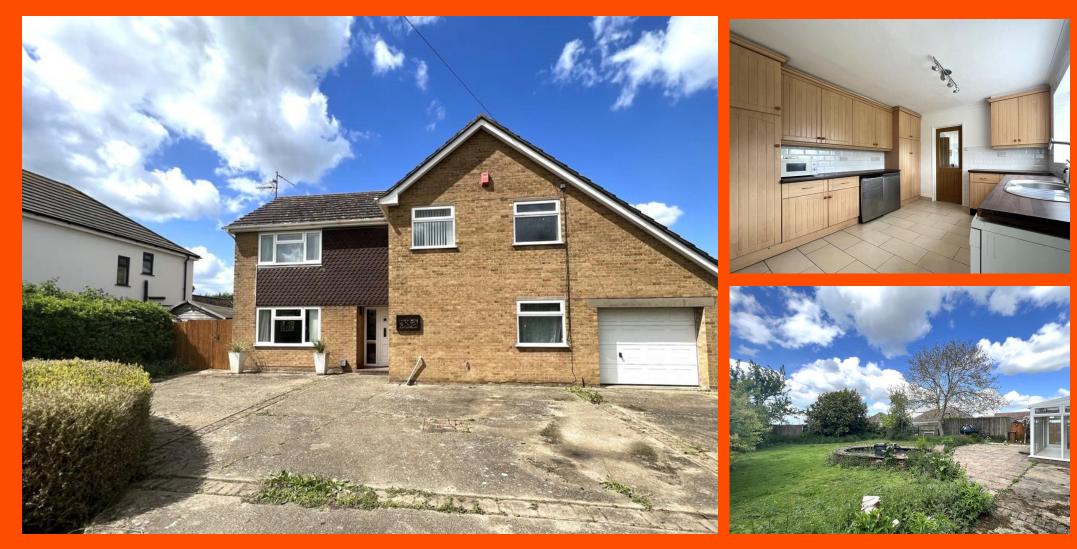

# Doddington Road, Wimblington, March, Cambs, PE15 0RD

Generous Plot - Detached House - 3/4 Bedrooms - Kitchen & Utility - Lounge/Diner & Conservatory - Ground Floor WC & First Floor Bathroom - Ample Off Road Parking & Integral Garage - Enclosed Rear Garden - No Upward Chain - Call To View (01354) 696700

# Kitchen

3.66m (12') x 3.30m (10'10") Fitted eye and base level units, stainless steel sink with tiled splashbacks, freestanding cooker, space for fridge, freezer and dishwasher, tiled flooring, radiator and door to:

# Outside

The property sits on a generous plot with a driveway to the front offering ample off road parking and access to the garage. There is an endosed rear garden comprising of a patio area and mostly lawn.