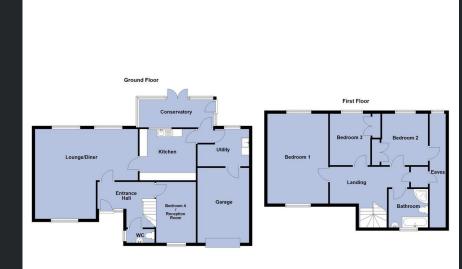

# Ground Floor

Entrance Hall Double glazed door and window to front, stairs to first floor and radiator.

# Kitchen

3.66m (12') x 3.30m (10'10") Fitted eye and base level units, stainless steel sink with tiled splashbacks, freestanding cooker, space for fridge, freezer and dishwasher, tiled flooring, radiator and door to:

### Utility

3.35m (11') max x 2.42m (7'11") Fitted base units, sink, plumbing for wash machine, tiled flooring and double-glazed window to rear.

## Lounge/Diner

6.68m (21'11") x 5.83m (19'2")max Double glazed window to front, two double glazed windows to rear and three radiators. Bedroom 4 / Reception Room 3.95m (13') x 2.58m (8'6") Double glazed window to front and radiator.

# WC

Fitted two-piece suite comprising low level WC, pedestal wash hand basin, radiator and double-glazed window to side.

#### Conservatory

Double doors to rear, single door to side, windows to rear and side and tiled flooring.

First Floor

Landing Airing cupboard and door to:

Bedroom 1 5.83m (19'2") x 3.93m (12'11") Double glazed window to front and rear, fitted wardrobes and two radiators.

Bedroom 2 3.11m (10'2") x 3.30m (10'10") Double glazed window to rear, built in wardrobe and radiator and door to:

Eaves Window to rear, radiator.

#### Bedroom 3

3.34m (10'11") x 2.61m (87") Double glazed window to rear, built in wardrobe and radiator.

# Bathroom

Fitted four piece suite comprising shower cubicle, bath, pedestal wash hand basin, low level WC, heated towel rail and double glazed window to front.