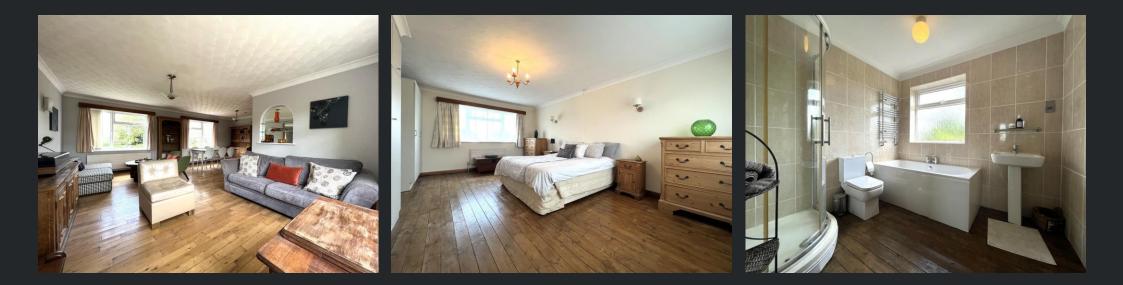

## Lounge/Diner

6.68m (21'11") x 5.83m (19'2")max Double glazed window to front, two double glazed windows to rear and three radiators. Bedroom 4 / Reception Room 3.95m (13') x 2.58m (8'6") Double glazed window to front and radiator.

# Bathroom

Fitted four piece suite comprising shower cubicle, bath, pedestal wash hand basin, low level WC, heated towel rail and double glazed window to front.