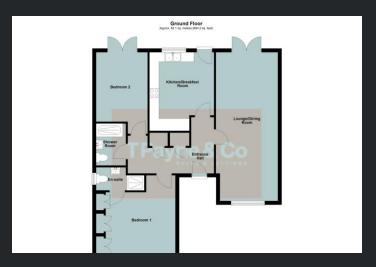

£340,000

Entrance Hall
Double glazed entrance door,
storage cupboard, airing cupboard
and doors to:

Lounge/Dining Room 7.78m (25'6") x 3.25m (10'8") max Double glazed window to front, two single radiators, laminate flooring, double glazed double doors to endosed rear garden.

Kitchen/Breakfast Room 3.90m (12'10") max x 3.38m (11'1")

Fitted with a matching range of base and eye level units with worktop space over, stainless steel twin bowl sinks with tiled splashbacks, integrated fridge/freezer, plumbing for washing machine, space for tumble dryer, built-in eye level electric fan assisted double oven, built-in four ring hob with extractor hood over, double glazed window to rear, single radiator and vinyl flooring.

Bedroom 1 4.16m (13'8") x 3.35m (11') Double glazed window to front, fitted with a range of wardrobes, single radiator and door to:

En-suite

Fitted with three piece suite comprising pedestal wash hand basin, tiled shower endosure and low-level WC, part tiled walls, extractor fan, double glazed window to side and vinyl flooring.

Bedroom 2 4.11M (13'10") X 3.00M (9'10") Single radiator, double glazed double doors to endosed rear garden.

Shower Room
Fitted with three piece suite
comprising large walk-in shower
endosure, pedestal wash hand
basin and low-level WC, part tiled
walls, heated towel rail, extractor
fan and vinyl flooring.

## Outside

The property has a single garage with up and over door, power, light and rear door access from the garden, in addition to driveway parking. A side gate gives access to the endosed rear walled garden which is mainly laid to lawn with patio area, planted borders, trees and shrubs. The front, low maintenance garden mainly consists of small shrubs and stone chippings with pathway to the front entrance door.