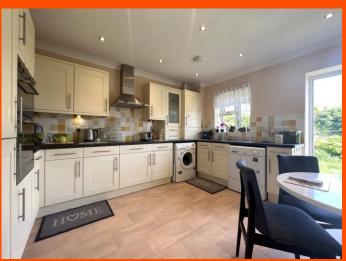

Kitchen/Breakfast Room 3.90m (12'10") max x 3.38m (11'1")

Fitted with a matching range of base and eye level units with worktop space over, stainless steel twin bowl sinks with tiled splashbacks, integrated fridge/freezer, plumbing for washing machine, space for tumble dryer, built-in eye level electric fan assisted double oven, built-in four ring hob with extractor hood over, double glazed window to rear, single radiator and vinyl flooring.