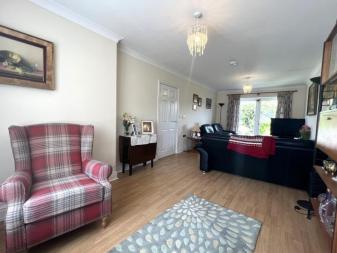

£340,000

Entrance Hall
Double glazed entrance door,
storage cupboard, airing cupboard
and doors to:

Lounge/Dining Room 7.78m (25'6") x 3.25m (10'8") max Double glazed window to front, two single radiators, laminate flooring, double glazed double doors to endosed rear garden.