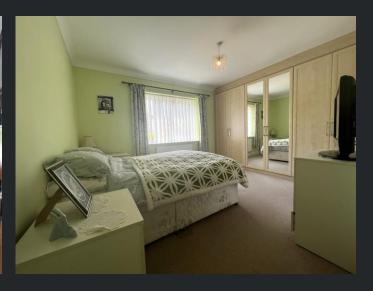

Bedroom 1 4.16m (13'8") x 3.35m (11') Double glazed window to front, fitted with a range of wardrobes, single radiator and door to:

En-suite

Fitted with three piece suite comprising pedestal wash hand basin, tiled shower endosure and low-level WC, part tiled walls, extractor fan, double glazed window to side and vinyl flooring.