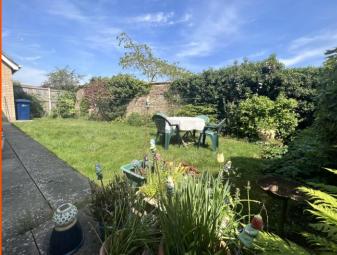

## Outside

The property has a single garage with up and over door, power, light and rear door access from the garden, in addition to driveway parking. A side gate gives access to the endosed rear walled garden which is mainly laid to lawn with patio area, planted borders, trees and shrubs. The front, low maintenance garden mainly consists of small shrubs and stone chippings with pathway to the front entrance door.