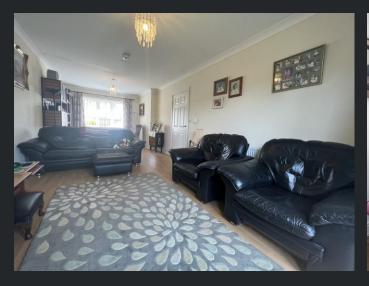

£340,000

Entrance Hall
Double glazed entrance door,
storage cupboard, airing cupboard
and doors to:

Lounge/Dining Room 7.78m (25'6") x 3.25m (10'8") max Double glazed window to front, two single radiators, laminate flooring, double glazed double doors to endosed rear garden.