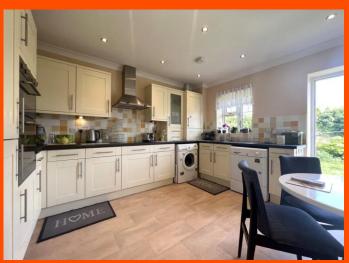

Kitchen/Breakfast Room 3.90m (12'10") max x 3.38m (11'1")

Fitted with a matching range of base and eye level units with worktop space over, stainless steel twin bowl sinks with tiled splashbacks, integrated fridge/freezer, plumbing for washing machine, space for tumble dryer, built-in eye level electric fan assisted double oven, built-in four ring hob with extractor hood over, double glazed window to rear, single radiator and vinyl flooring.