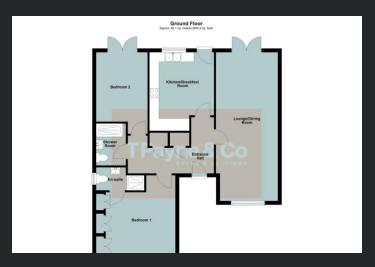

£360,000

Entrance Hall
Double glazed entrance door,
storage cupboard, airing cupboard
and doors to:

Lounge/Dining Room 7.78m (25'6") x 3.25m (10'8") max Double glazed window to front, two single radiators, laminate flooring, double glazed double doors to endosed rear garden.

Kitchen/Breakfast Room 3.90m (12'10") max x 3.38m (11'1")

Fitted with a matching range of base and eye level units with worktop space over, stainless steel twin bowl sinks with tiled splashbacks, integrated fridge/freezer, plumbing for washing machine, space for tumble dryer, built-in eye level electric fan assisted double oven, built-in four ring hob with extractor hood over, double glazed window to rear, single radiator and vinyl flooring.

Bedroom 1 4.16m (13'8") x 3.35m (11') Double glazed window to front, fitted with a range of wardrobes, single radiator and door to:

En-suite

Fitted with three piece suite comprising pedestal wash hand basin, tiled shower endosure and low-level WC, part tiled walls, extractor fan, double glazed window to side and vinyl flooring.

Bedroom 2 4.11M (13'10") X 3.00M (9'10") Single radiator, double glazed double doors to endosed rear garden.

Shower Room
Fitted with three piece suite
comprising large walk-in shower
endosure, pedestal wash hand
basin and low-level WC, part tiled
walls, heated towel rail, extractor
fan and vinyl flooring.