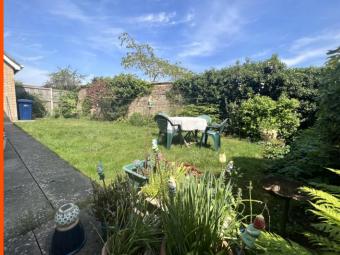

## Outside

The property has a single garage with up and over door, power, light and rear door access from the garden, in addition to driveway parking. A side gate gives access to the endosed rear walled garden which is mainly laid to lawn with patio area, planted borders, trees and shrubs. The front, low maintenance garden mainly consists of small shrubs and stone chippings with pathway to the front entrance door.