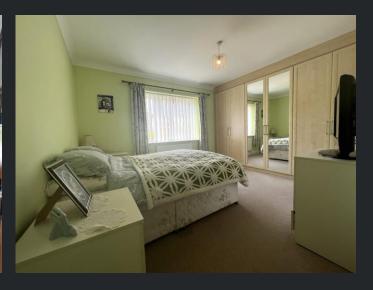

Bedroom 1 4.16m (13'8") x 3.35m (11') Double glazed window to front, fitted with a range of wardrobes, single radiator and door to:

En-suite

Fitted with three piece suite comprising pedestal wash hand basin, tiled shower endosure and low-level WC, part tiled walls, extractor fan, double glazed window to side and vinyl flooring.