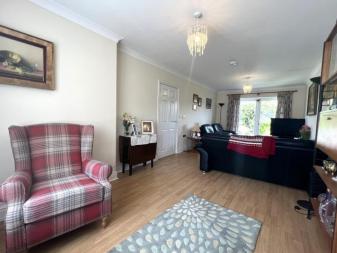

£360,000

Entrance Hall
Double glazed entrance door,
storage cupboard, airing cupboard
and doors to:

Lounge/Dining Room 7.78m (25'6") x 3.25m (10'8") max Double glazed window to front, two single radiators, laminate flooring, double glazed double doors to endosed rear garden.