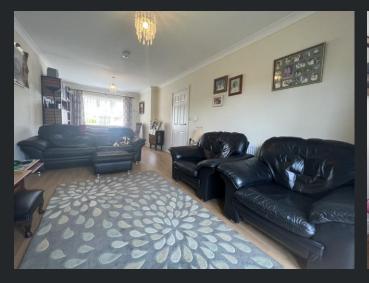

£360,000

Entrance Hall
Double glazed entrance door,
storage cupboard, airing cupboard
and doors to:

Lounge/Dining Room 7.78m (25'6") x 3.25m (10'8") max Double glazed window to front, two single radiators, laminate flooring, double glazed double doors to endosed rear garden.