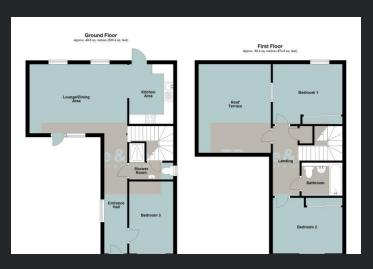

### **Ground Floor**

Entrance Hall

Double glazed entrance door, double glazed window to side, radiator and laminate flooring.

Lounge/Dining & Kitchen Area 7.50m (24'7") x 3.60m (11'10") max Double glazed window to front, two double glazed windows to rear, two radiators, laminate flooring, stairs to first floor, double glazed door to endosed garden.

#### Kitchen Area

Fitted with a matching range of base and eye level units with worktop space over, stainless steel sink, tiled splashbacks, plumbing for washing machine and dishwasher, space for fridge/freezer, built-in electric oven, built-in four ring hob with pull out extractor hood over, door to rear and tiled flooring.

Bedroom 3 3.78m (12'5") x 2.30m (7'7") Double glazed window to front, radiator and laminate flooring.

### Shower Room

Tiled recessed shower endosure, wall mounted wash hand basin with tiled splashback and close coupled WC, storage cupboard, radiator and tiled flooring.

First Floor

# Landing

Storage cupboard, radiator, doors to:

#### Bedroom 1

3.63m (11'11") x 3.10m (10'2")

Double glazed window to side, double glazed window to rear, built-in wardrobes with sliding doors, single radiator, and vinyl flooring.

### Bedroom 2

3.63m (11'11") x 2.96m (9'9")

Double glazed window to front, built-in wardrobes with sliding doors, radiator and vinyl flooring.

## Bathroom

Fitted with a three piece suite comprising panelled bath with hand shower attachment, glass screen and shower curtain, wall mounted wash

hand basin, WC with hidden cistern, fully tiled walls, heated towel rail and tiled flooring.

#### Outside

Roof Terrace
4.63m (15'2") x 3.76m (12'4")
With decking and railings.
The property has two allocated
parking spaces to the front of the
front. A gate gives access to the low
maintenance courtyard garden with
pathway to the rear door. There are
also two sheds, one of which is
connected to power.