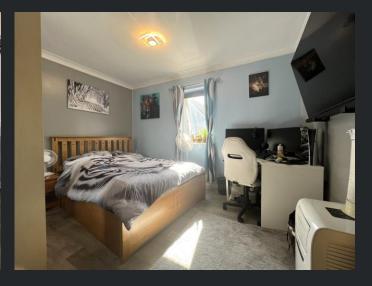

#### Bedroom 1

3.63m (11'11") x 3.10m (10'2")

Double glazed window to side, double glazed window to rear, built-in wardrobes with sliding doors, single radiator, and vinyl flooring.

### Bedroom 2

3.63m (11'11") x 2.96m (9'9")

Double glazed window to front, built-in wardrobes with sliding doors, radiator and vinyl flooring.