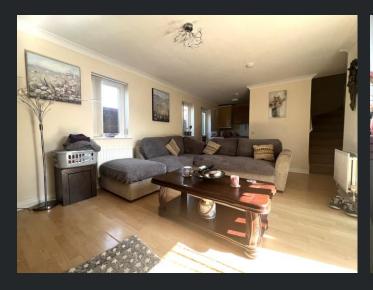

### **Ground Floor**

Entrance Hall

Double glazed entrance door, double glazed window to side, radiator and laminate flooring.

Lounge/Dining & Kitchen Area 7.50m (24'7") x 3.60m (11'10") max Double glazed window to front, two double glazed windows to rear, two radiators, laminate flooring, stairs to first floor, double glazed door to endosed garden.