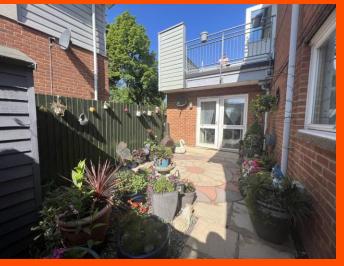

#### Outside

Roof Terrace
4.63m (15'2") x 3.76m (12'4")
With decking and railings.
The property has two allocated
parking spaces to the front of the
front. A gate gives access to the low
maintenance courtyard garden with
pathway to the rear door. There are
also two sheds, one of which is
connected to power.