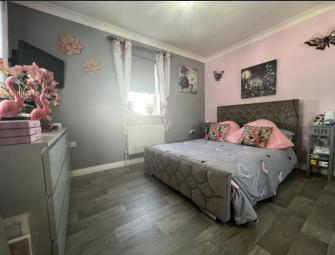

#### Bedroom 1

3.63m (11'11") x 3.10m (10'2")

Double glazed window to side, double glazed window to rear, built-in wardrobes with sliding doors, single radiator, and vinyl flooring.

### Bedroom 2

3.63m (11'11") x 2.96m (9'9")

Double glazed window to front, built-in wardrobes with sliding doors, radiator and vinyl flooring.