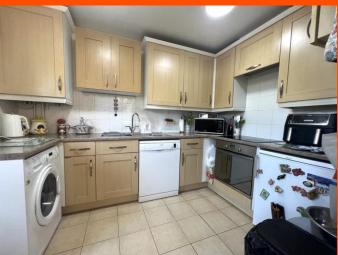

#### Kitchen Area

Fitted with a matching range of base and eye level units with worktop space over, stainless steel sink, tiled splashbacks, plumbing for washing machine and dishwasher, space for fridge/freezer, built-in electric oven, built-in four ring hob with pull out extractor hood over, door to rear and tiled flooring.