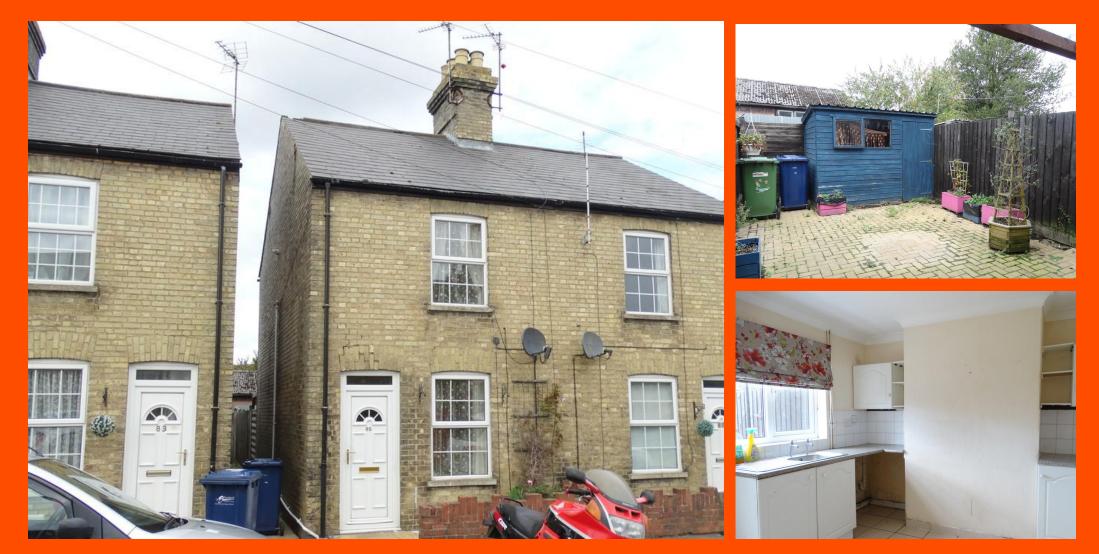

## New Road, Chatteris, Cambs, PE16 6BT

Semi Detached House - 2 Bedrooms - Lounge, Kitchen & Bathroom - Enclosed Rear Garden - Deposit - £923.07 - Available May - Council Tax Band A - Call To View (01354) 696700

#### Ground Floor

Lounge 3.66m (12') x 3.47m (11'5") Coving to ceiling, double glazed window to front and radiator.

Inner Hall Coving to ceiling, vinyl flooring and radiator.

### Kitchen 3.66m (12') x 3.15m (10'4")

Fitted with a matching range of base and eye level units with worktop space over, space for cooker, stainless steel sink, plumbing for washing machine, space for fridge/freezer, tiled flooring, radiator, coving to ceiling and double-glazed window and door to rear.

#### Outside

There is an endosed rear garden which is fully block paved with side gate access and a small block paved front garden.

EPC - D

Ground Floor

Kitchen

Lounge

**First Floor** 

Bedroom 1