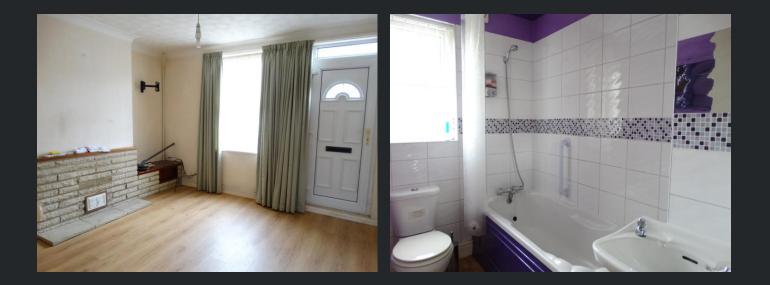

#### Ground Floor

Lounge 3.66m (12') x 3.47m (11'5") Coving to ceiling, double glazed window to front and radiator.

Inner Hall Coving to ceiling, vinyl flooring and radiator.

#### Bathroom

Fitted with three-piece suite comprising bath with shower attachment over, pedestal wash hand basin and low-level WC, tiled splashbacks, extractor fan, vinyl flooring, double glazed window to rear and coving to ceiling.