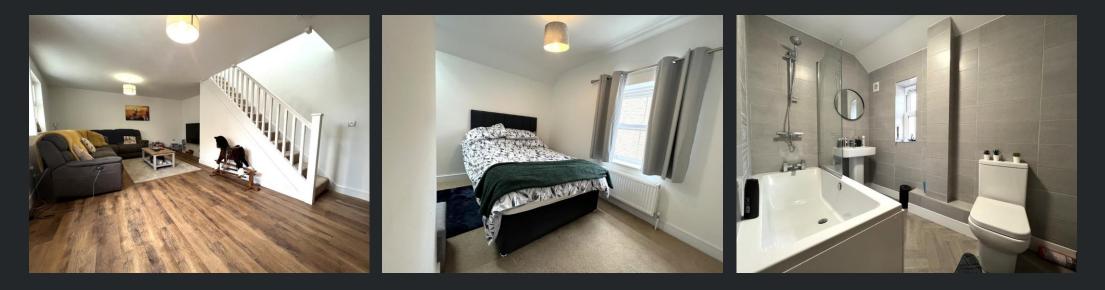

#### Lounge

7.37m (24'2") x 3.63m (11'11") Two double glazed windows to front, Karndean flooring, under floor heating and stairs to first floor.

First Floor Landing Two skylights and storage cupboard with doors to:

## Bedroom 1

4.03m (13'3") max x 3.29m (10'10") Double glazed window to side, skylight and single radiator

#### Bathroom

Fitted with three piece suite comprising panelled bath with shower over and glass screen, vanity wash hand basin with storage under and tiled splashbacks, low-level WC, double glazed window to front, vinyl flooring and single radiator.