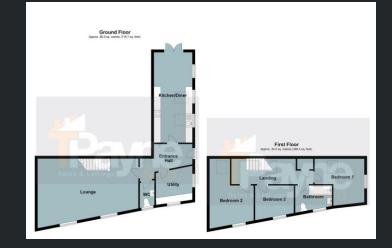

## Kitchen/Diner

6.59m (21'7") x 2.81m (9'3") Fitted with a matching range of base and eye level units with worktop space over, stainless steel sink with tiled splashbacks, integrated dishwasher, built-in oven, built-in gas hob with extractor hood over, three double glazed windows to side, two skylights, Karndean flooring with under floor heating, two skylights and double glazed double doors to garden to endosed rear garden.

# Utility

2.67m (8'9") x 2.33m (7'8") Fitted with a base units with worktop space over, stainless steel sink with tiled splashbacks, plumbing for washing machine, space for fridge/freezer, double glazed window to side, double glazed window to front, Karndean flooring and under floor heating.

# WC

Double glazed window to front, fitted with two piece suite comprising, vanity wash hand basin with storage under and tiled splashbacks, low-level WC, Karndean flooring and under floor heating.

#### Lounge

7.37m (24'2") x 3.63m (11'11") Two double glazed windows to front, Karndean flooring, under floor heating and stairs to first floor.

First Floor Landing Two skylights and storage cupboard with doors to:

## Bedroom 1

4.03m (13'3") max x 3.29m (10'10") Double glazed window to side, skylight and single radiator

# Bedroom 2 4.50m (14'9") x 3.23m (107") max

Double glazed window to front, skylight and single radiator.

# Bedroom 3 2.83m (9'3") x 2.19m (7'2")

Double glazed window to front and single radiator.

#### Bathroom

Fitted with three piece suite comprising panelled bath with shower over and glass screen, vanity wash hand basin with storage under and tiled splashbacks, low-level WC, double glazed window to front, vinyl flooring and single radiator.