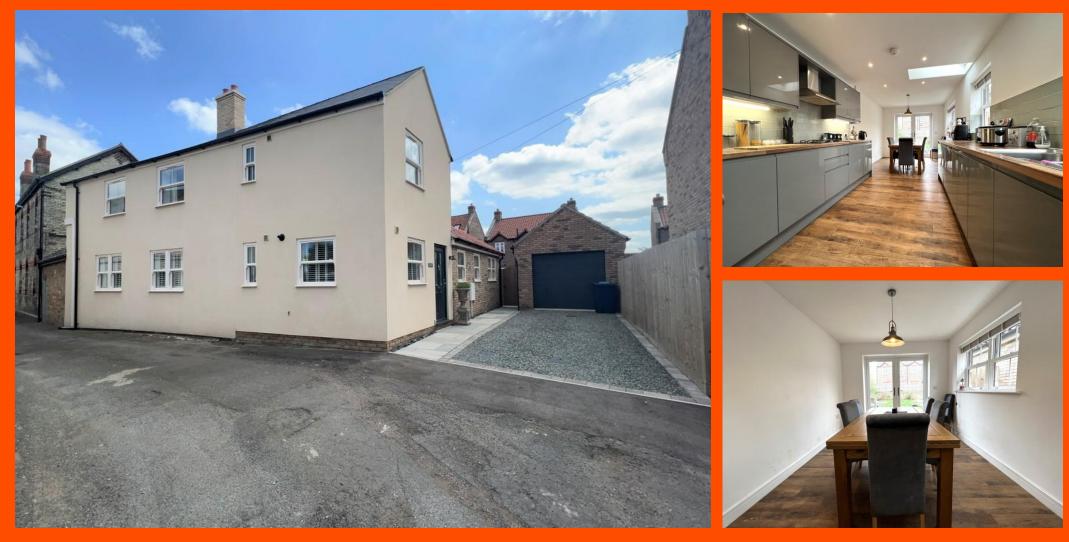

# Chapel Lane, Chatteris, Cambs, PE16 6RJ

Unique Detached House - 3 Bedrooms - Kitchen/Diner & Utility - Lounge - Family Bathroom & Ground Floor WC - Enclosed Rear Garden - Single Detached Garage & Driveway - Call To View - (01354) 696700

# £315,000

Ground Floor Entrance Hall Double glazed entrance door, Karndean flooring and under floor heating, doors to:

## Kitchen/Diner

6.59m (21'7") x 2.81m (9'3") Fitted with a matching range of base and eye level units with worktop space over, stainless steel sink with tiled splashbacks, integrated dishwasher, built-in oven, built-in gas hob with extractor hood over, three double glazed windows to side, two skylights, Karndean flooring with under floor heating, two skylights and double glazed double doors to garden to endosed rear garden.

## Outside

The property offers a detached garage with electric and power to the front of the property with parking in front. A side gate gives access to an endosed rear garden comprising patio and lawn areas with raised planted borders.