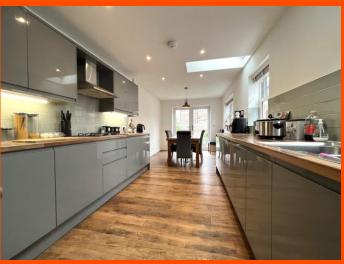

£325,000

Ground Floor Entrance Hall Double glazed entrance door, Karndean flooring and under floor heating, doors to:

Kitchen/Diner 6.59m (21'7") x 2.81m (9'3") Fitted with a matching range of base and eye level units with worktop space over, stainless steel sink with tiled splashbacks, integrated dishwasher, built-in oven, built-in gas hob with extractor hood over, three double glazed windows to side, two skylights, Karndean flooring with under floor heating, two skylights and double glazed double doors to garden to endosed rear garden.