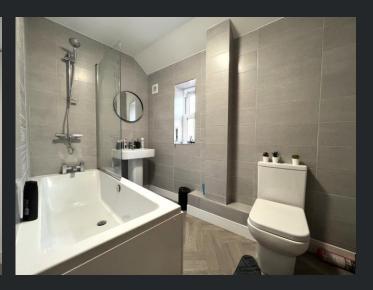

### Bathroom

Fitted with three piece suite comprising panelled bath with shower over and glass screen, vanity wash hand basin with storage under and tiled splashbacks, low-level WC, double glazed window to front, vinyl flooring and single radiator.