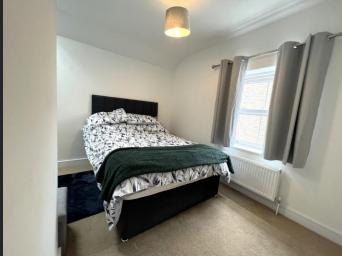

Bedroom 1

4.03m (13'3") max x 3.29m (10'10")

Double glazed window to side,

Skylight and single radiator

### Bedroom 2

4.50m (14'9") x 3.23m (107") max Double glazed window to front, skylight and single radiator. Bedroom 3 2.83m (9'3") x 2.19m (7'2") Double glazed window to front and single radiator.