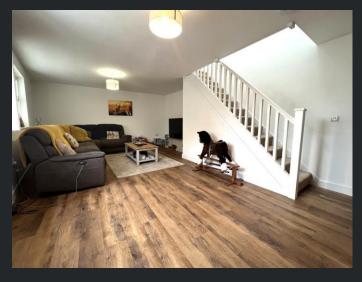

## Lounge

7.37m (24'2") x 3.63m (11'11") Two double glazed windows to front, Karndean flooring, under floor heating and stairs to first floor.

First Floor Landing

Two skylights and storage cupboard with doors to: