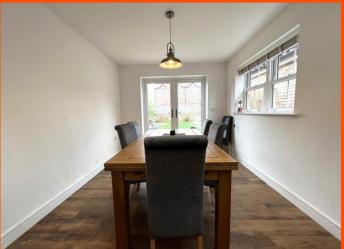

£325,000

Ground Floor Entrance Hall Double glazed entrance door, Karndean flooring and under floor heating, doors to:

Kitchen/Diner 6.59m (21'7") x 2.81m (9'3") Fitted with a matching range of base and eye level units with worktop space over, stainless steel sink with tiled splashbacks, integrated dishwasher, built-in oven, built-in gas hob with extractor hood over, three double glazed windows to side, two skylights, Karndean flooring with under floor heating, two skylights and double glazed double doors to garden to endosed rear garden.