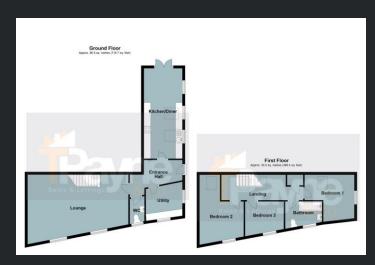

Chapel Lane, Chatteris, Cambs, PE16 6RJ

Unique Detached House - 3 Bedrooms - Kitchen/Diner & Utility - Lounge - Family Bathroom & Ground Floor WC - Enclosed Rear Garden - Single Detached Garage & Driveway - Call To View - (01354) 696700

£325,000

Ground Floor Entrance Hall Double glazed entrance door, Karndean flooring and under floor heating, doors to:

Kitchen/Diner 6.59m (21'7") x 2.81m (9'3") Fitted with a matching range of base and eye level units with worktop space over, stainless steel sink with tiled splashbacks, integrated dishwasher, built-in oven, built-in gas hob with extractor hood over, three double glazed windows to side, two skylights, Karndean flooring with under floor heating, two skylights and double glazed double doors to garden to endosed rear garden.

## Lounge

7.37m (24'2") x 3.63m (11'11") Two double glazed windows to front, Karndean flooring, under floor heating and stairs to first floor.

First Floor Landing

Two skylights and storage cupboard with doors to:

Bedroom 1

4.03m (13'3") max x 3.29m (10'10")

Double glazed window to side,

Skylight and single radiator

### Bedroom 2

4.50m (14'9") x 3.23m (107") max Double glazed window to front, skylight and single radiator. Bedroom 3 2.83m (9'3") x 2.19m (7'2") Double glazed window to front and single radiator.

### Bathroom

Fitted with three piece suite comprising panelled bath with shower over and glass screen, vanity wash hand basin with storage under and tiled splashbacks, low-level WC, double glazed window to front, vinyl flooring and single radiator.