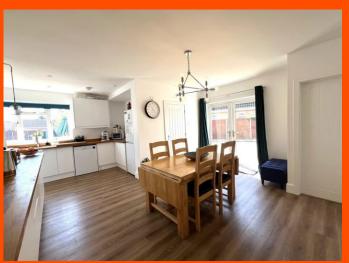

Kitchen/Diner 5.91m (19'3") max x 4.75m (15'5") max Fitted with a matching range of base and eye level units with oak worktop space over, ceramic sink, plumbing for dishwasher, space for fridge/freezer, space for range cooker, double glazed window to rear, built in under stairs storage cupboard, radiator, laminate flooring and double doors leading to the garden.