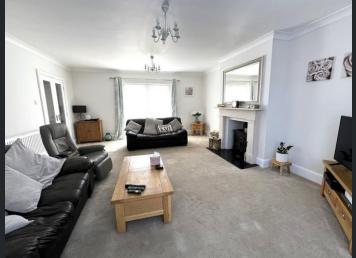

## London Road, Chatteris, Cambs, PE16 6LW

£450,000

Ground Floor

**Entrance Hall** Single radiator, laminate flooring and stairs leading to the first floor.

Lounge 6.30m (20'6") max x 4.77m (15'6") Double glazed bay window to front, log burner with surround, fitted carpet, and double doors leading to the rear. **Dining Room** 4.49m (14'7") max x 3.73m (12'2") Double glazed bay window to front, decorative fire with surround, fitted carpet and single radiator.