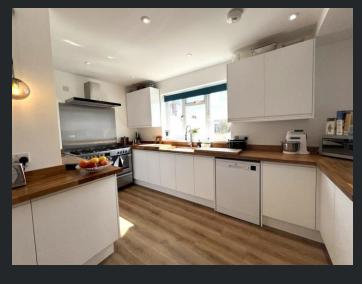

Kitchen/Diner 5.91m (19'3") max x 4.75m (15'5") max Fitted with a matching range of base and eye level units with oak worktop space over, ceramic sink, plumbing for dishwasher, space for fridge/freezer, space for range cooker, double glazed window to rear, built in under stairs storage cupboard, radiator, laminate flooring and double doors leading to the garden.