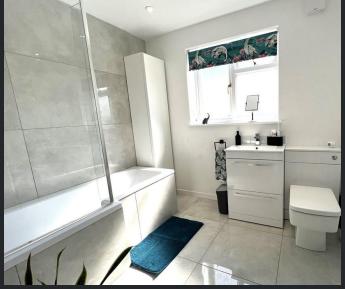

Bedroom 4 3.78m (12'4") x 2.60m (8'5")Double glazed window to rear, single radiator and fitted carpet.

Bathroom

Fitted with three piece suite comprising P shaped panelled bath with shower head over, wash hand basin and WC, tiled splashbacks, double glazed window to rear, single radiator and tiled flooring.