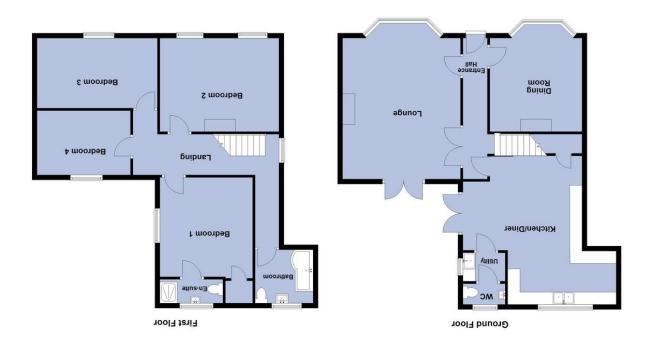

First floor

**Ground floor** 

01354 696700 info@tpayneandco.co.uk www.tpayneandco.co.uk

Wisbech Office
The Boathouse, Harbour Square, Wisbech PE13 3BH

Chatteris Office 6 High Street, Chatteris PE16 6BE

## London Road, Chatteris, Cambs, PE16 6LW

£450,000

Ground Floor

**Entrance Hall** Single radiator, laminate flooring and stairs leading to the first floor.

Lounge 6.30m (20'6") max x 4.77m (15'6") Double glazed bay window to front, log burner with surround, fitted carpet, and double doors leading to the rear. **Dining Room** 4.49m (14'7") max x 3.73m (12'2") Double glazed bay window to front, decorative fire with surround, fitted carpet and single radiator.

Kitchen/Diner 5.91m (19'3") max x 4.75m (15'5") max Fitted with a matching range of base and eye level units with oak worktop space over, ceramic sink, plumbing for dishwasher, space for fridge/freezer, space for range cooker, double glazed window to rear, built in under stairs storage cupboard, radiator, laminate flooring and double doors leading to the garden.

Utility 1.71m (5'6") x 1.15m (3'7")sink, plumbing for

Work top space with washing machine, space for tumble dryer, double glazed window to side and laminate flooring.

WC Fitted with two piece suite comprising, wash hand basin and WC, laminate flooring and double-glazed window to rear.

First Floor

Landing Double glazed window to side and fitted carpet.

Bedroom 1 4.02m (13'1") x 3.78m (12'4")Double glazed window to side, built in airing cupboard, single radiator and fitted carpet.

En-suite Fitted with three piece suite comprising shower cubicle wash hand basin and WC, tiled splashbacks, double glazed window to rear

and tiled flooring.

Bedroom 2 4.84m (15'8") x 3.64m (11'9")Two double glazed windows to front, single radiator and fitted carpet.

Bedroom 3 4.87m (15'9") x 2.83m (9'2")Double glazed window to front, single radiator and fitted carpet.

Bedroom 4 3.78m (12'4") x 2.60m (8'5")Double glazed window to rear, single radiator and fitted carpet.

Bathroom

Fitted with three piece suite comprising P shaped panelled bath with shower head over, wash hand basin and WC, tiled splashbacks, double glazed window to rear, single radiator and tiled flooring.