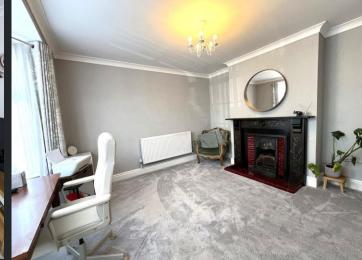

## London Road, Chatteris, Cambs, PE16 6LW

£450,000

Ground Floor

**Entrance Hall** Single radiator, laminate flooring and stairs leading to the first floor.

Lounge 6.30m (20'6") max x 4.77m (15'6") Double glazed bay window to front, log burner with surround, fitted carpet, and double doors leading to the rear. **Dining Room** 4.49m (14'7") max x 3.73m (12'2") Double glazed bay window to front, decorative fire with surround, fitted carpet and single radiator.