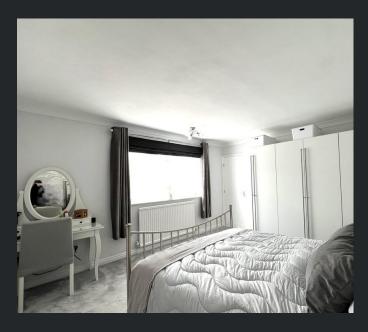

First Floor

Landing Double glazed window to side and fitted carpet.

Bedroom 1 4.02m (13'1") x 3.78m (12'4")Double glazed window to side, built in airing cupboard, single radiator and fitted carpet.

En-suite Fitted with three piece suite comprising shower cubicle wash hand basin and WC, tiled splashbacks, double glazed window to rear

and tiled flooring.

Bedroom 2 4.84m (15'8") x 3.64m (11'9")Two double glazed windows to front, single radiator and fitted carpet.

Bedroom 3 4.87m (15'9") x 2.83m (9'2")Double glazed window to front, single radiator and fitted carpet.

Bedroom 4 3.78m (12'4") x 2.60m (8'5")Double glazed window to rear, single radiator and fitted carpet.

Bathroom

Fitted with three piece suite comprising P shaped panelled bath with shower head over, wash hand basin and WC, tiled splashbacks, double glazed window to rear, single radiator and tiled flooring.