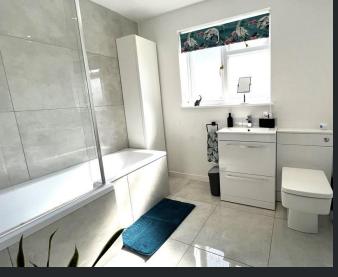

Bedroom 4 3.78m (12'4") x 2.60m (8'5")Double glazed window to rear, single radiator and fitted carpet.

Bathroom

Fitted with three piece suite comprising P shaped panelled bath with shower head over, wash hand basin and WC, tiled splashbacks, double glazed window to rear, single radiator and tiled flooring.