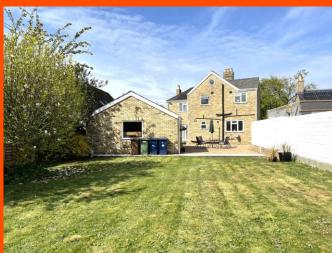

The rear garden comprises of generous patio area, lawn and many planted shrubs, trees and flowers.

EPC-TBC