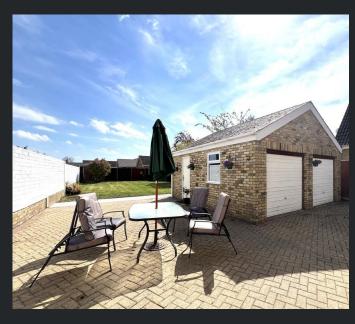

Outside To the front of the front garden with planted shrubs and flowers surrounded by a low lever brick wall with steel picket gate which allows access to the front door.

To the side of the property is a gravelled driveway leading to a set of double gates providing further parking and access to the double garage.

The rear garden comprises of generous patio area, lawn and many planted shrubs, trees and flowers.

EPC-TBC