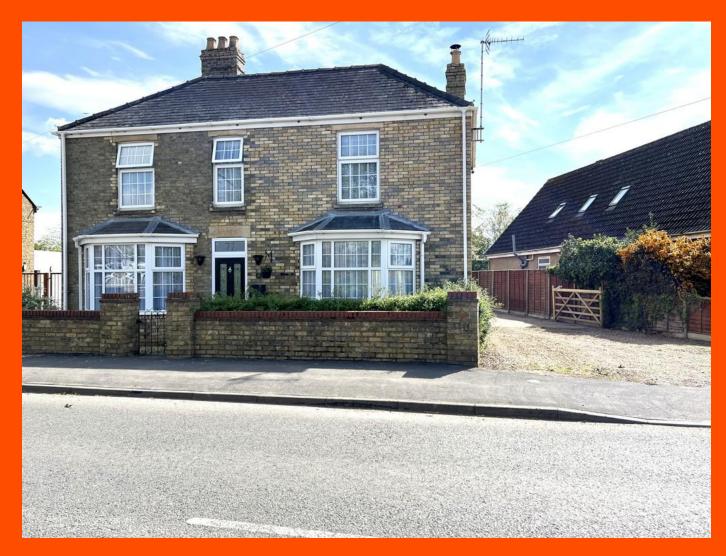

## London Road, Chatteris, Cambs, PE16 6LW

£450,000

Ground Floor

**Entrance Hall** Single radiator, laminate flooring and stairs leading to the first floor.

Lounge 6.30m (20'6") max x 4.77m (15'6") Double glazed bay window to front, log burner with surround, fitted carpet, and double doors leading to the rear. **Dining Room** 4.49m (14'7") max x 3.73m (12'2") Double glazed bay window to front, decorative fire with surround, fitted carpet and single radiator.

Outside To the front of the front garden with planted shrubs and flowers surrounded by a low lever brick wall with steel picket gate which allows access to the front door.

To the side of the property is a gravelled driveway leading to a set of double gates providing further parking and access to the double garage.